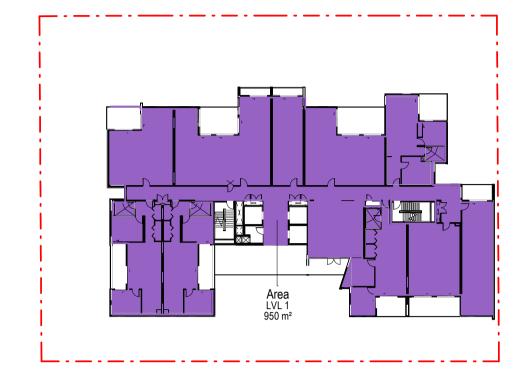

---------|--------------|
| Drawing Created (date | e)         | 08/03/18     |
| Drawing Created (by)  |            | MF           |
| Plotted and checked b | у          | Designer     |
| Verified              |            | ME           |
| Approved              |            | LR           |
| Project No            | Drawing No | Issue        |

#### 180350 DA4001

This drawing is the copyright of Group GSA Pty Ltd and may not be altered, reproduced or transmitted in any form or by any means in part or in whole without the written permission of Group GSA Pty Ltd. All levels and dimensions are to be checked and verified on site prior to the commencement of any work, making of shop drawings or fabrication of

- - <sup>J</sup> components.

Do not scale drawings. Use figured Dimensions.

























#### GFA LEP

LEVEL 6 - 7

LEVEL 8 - 11



| LEVEL        | AREA               |
|--------------|--------------------|
|              |                    |
| GROUND LEVEL | 895 m²             |
| LEVEL 1      | 950 m <sup>2</sup> |
| _EVEL 2 - 4  | 950 m²             |
| LEVEL 5      | 900 m²             |

GROSS FLOOR AREA (LEP)

#### **CALCULATIONS - FLOOR SPACE RATIO**

865 m<sup>2</sup>

595 m<sup>2</sup>

SITE AREA = 2 751.5m<sup>2</sup>
ALLOWABLE FSR = 3.5:1(LEP)
AFFORDABLE HOUSING BONUS FSR = 20% OF 3.5 = 0.7:1
TOTAL ALLOWABLE FSR=4.2:1
ALLOWABLE GFA = 11 556m<sup>2</sup>

PROPOSED GFA = 9 725m<sup>2</sup> COMPLIES PROPOSED FSR = 3.5:1



Issue Description

ISSUE FOR COORDINATION

ISSUE FOR INFORMATION

ISSUE FOR INFORMATION

ISSUE FOR INFORMATION

DEVELOPMENT