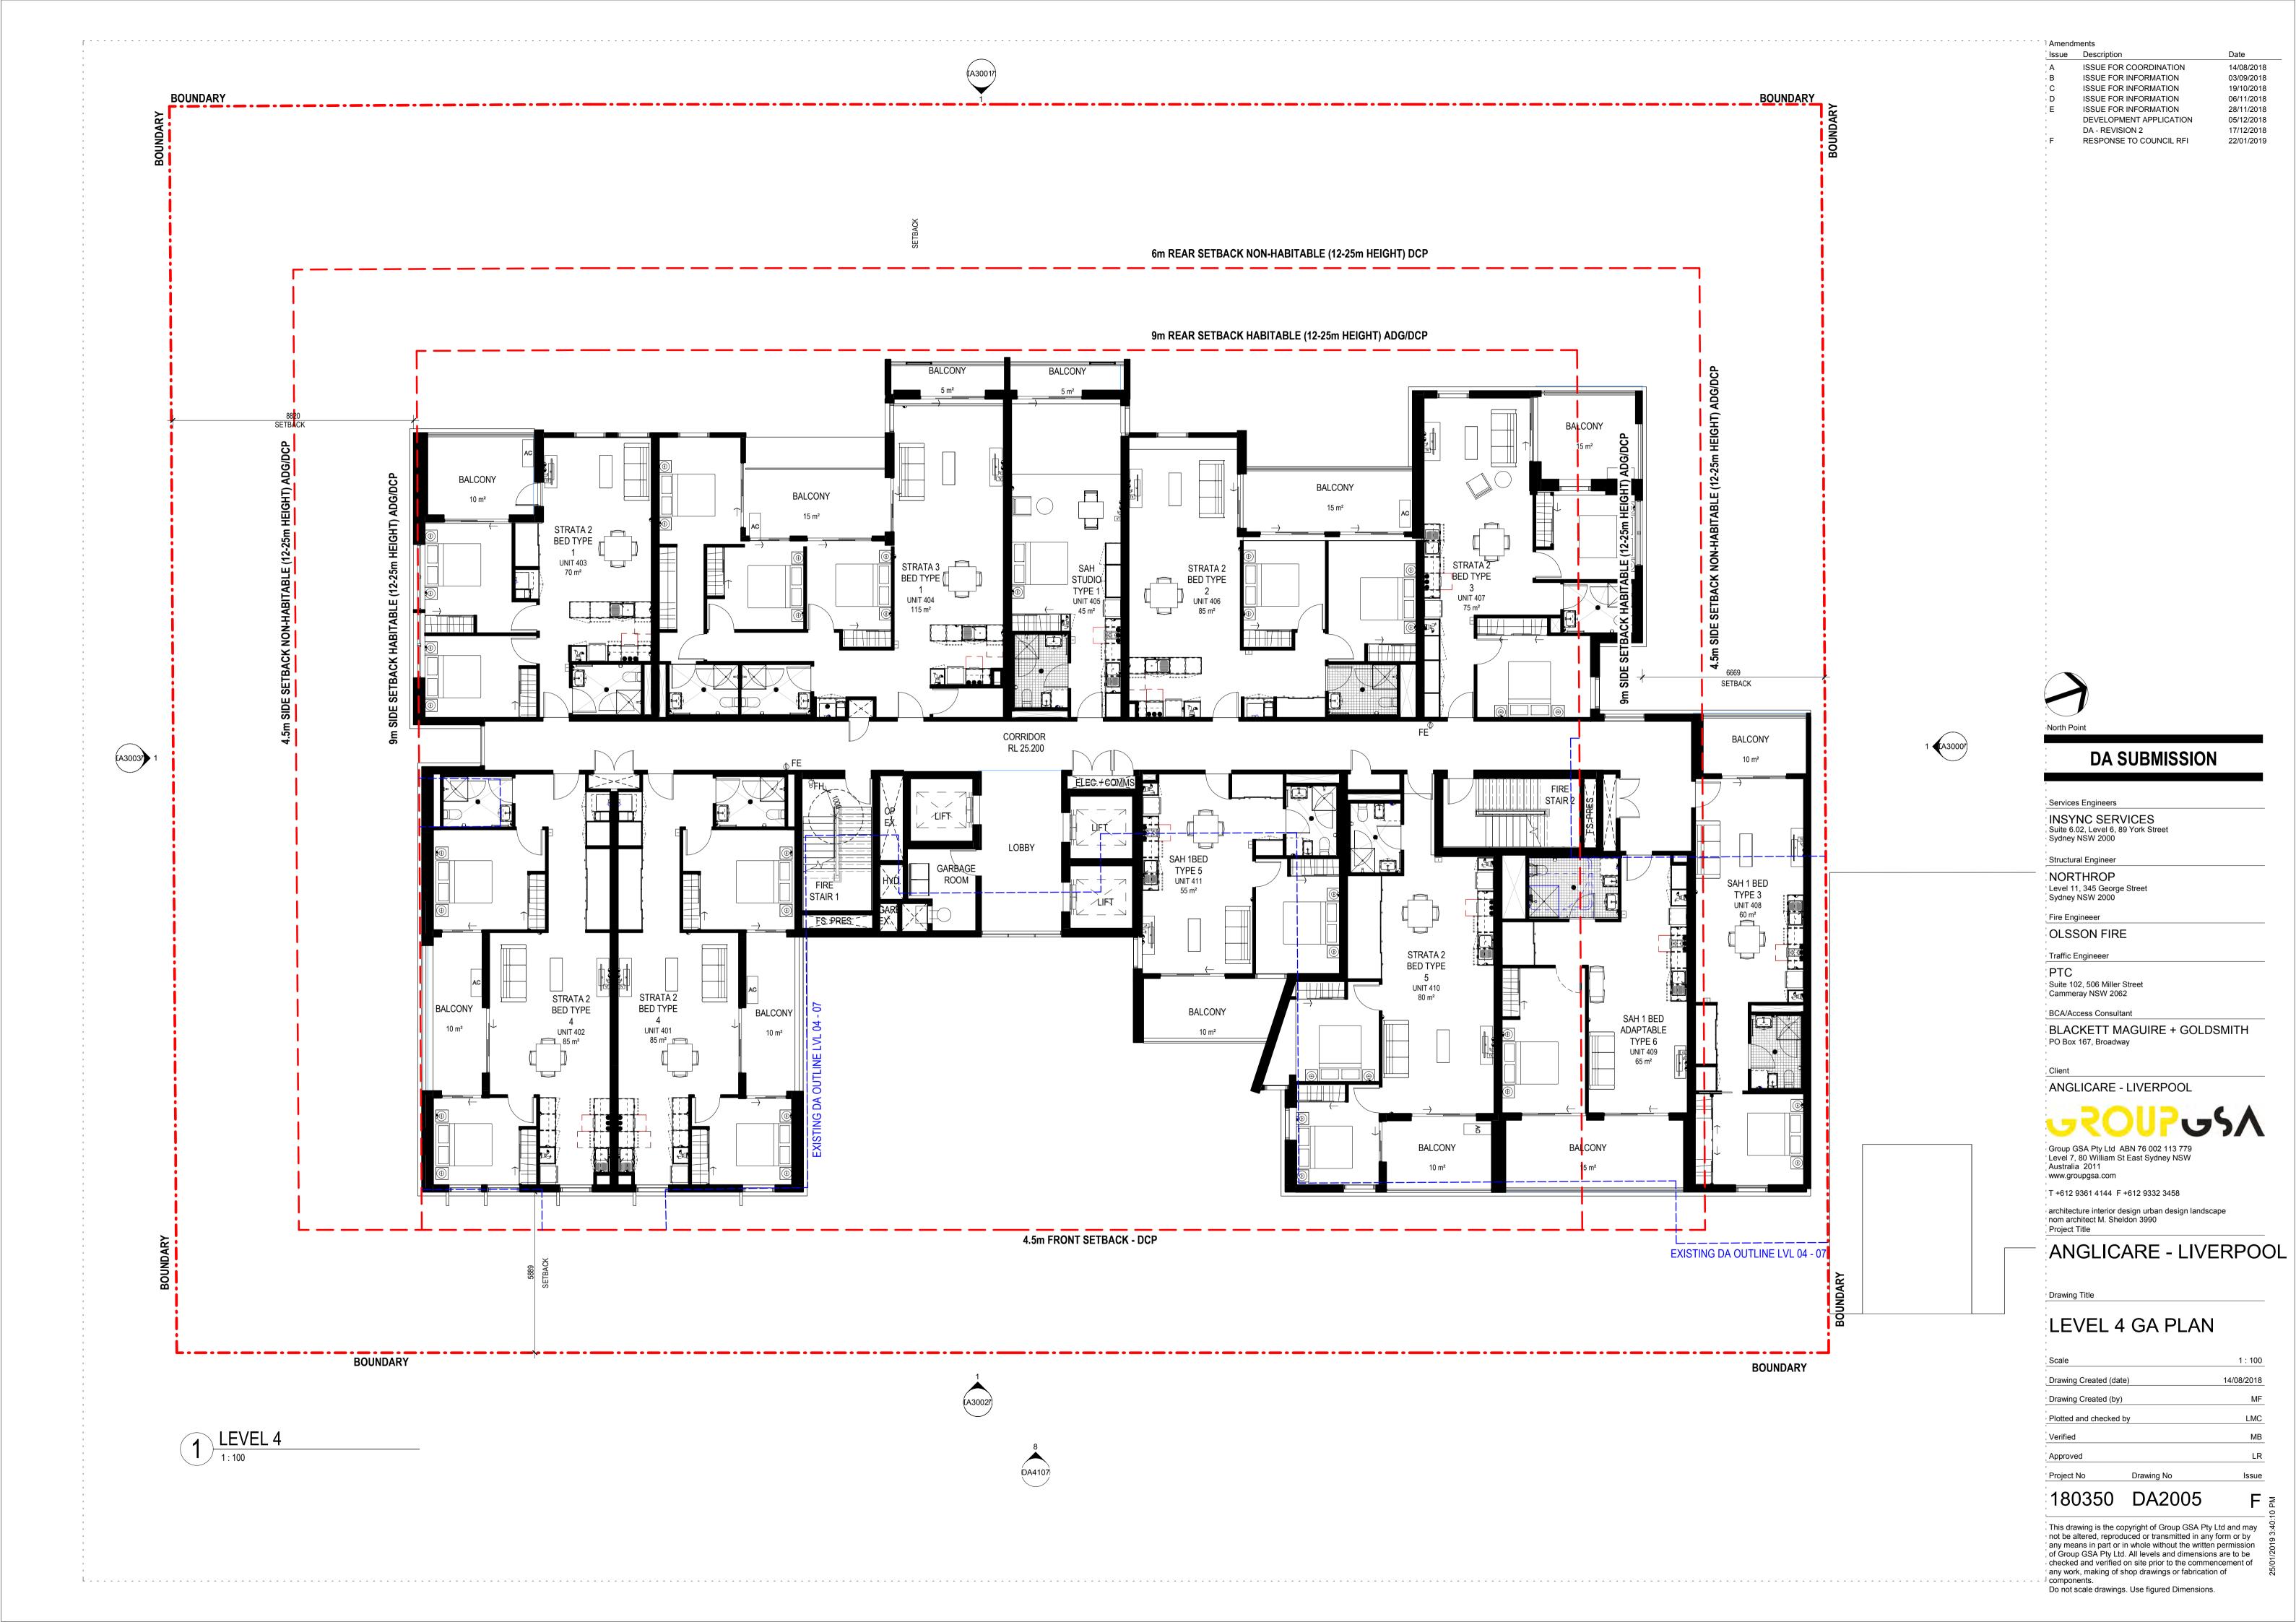

# 9 - 15 NORTHUMBERLAND STREET, LIVERPOOL, NSW DEVELOPMENT APPLICATION

|                                                                                                                                                                                | Sheet                                                                                                                                                                                                                                                                                                                                                                                                                                                                                                             |                                                                                                                                                                                                                      |                                                  |                                          |                                          |                                     |                                                                                                                                                                                                                 |                                          |
|--------------------------------------------------------------------------------------------------------------------------------------------------------------------------------|-------------------------------------------------------------------------------------------------------------------------------------------------------------------------------------------------------------------------------------------------------------------------------------------------------------------------------------------------------------------------------------------------------------------------------------------------------------------------------------------------------------------|----------------------------------------------------------------------------------------------------------------------------------------------------------------------------------------------------------------------|--------------------------------------------------|------------------------------------------|------------------------------------------|-------------------------------------|-----------------------------------------------------------------------------------------------------------------------------------------------------------------------------------------------------------------|------------------------------------------|
| Sheet No                                                                                                                                                                       | Sheet Name                                                                                                                                                                                                                                                                                                                                                                                                                                                                                                        | Issue<br>Date                                                                                                                                                                                                        | Drawn<br>By                                      | Checked<br>By                            | Approved<br>By                           | Current<br>Revision                 | Discipline                                                                                                                                                                                                      | Packa                                    |
| SHEEL NO                                                                                                                                                                       | Sileet Name                                                                                                                                                                                                                                                                                                                                                                                                                                                                                                       | Date                                                                                                                                                                                                                 | Ь                                                | Бу                                       | Бу                                       | IVEAISIOII                          | Discipillie                                                                                                                                                                                                     | ge                                       |
| 000 COVER / TIT                                                                                                                                                                | LE / LOCATION                                                                                                                                                                                                                                                                                                                                                                                                                                                                                                     |                                                                                                                                                                                                                      |                                                  |                                          |                                          |                                     |                                                                                                                                                                                                                 |                                          |
| DA0000                                                                                                                                                                         | DRAWING SCHEDULE / SITE LOCATION PLAN                                                                                                                                                                                                                                                                                                                                                                                                                                                                             | 07/06/18                                                                                                                                                                                                             | MF                                               | MB                                       | LR                                       | G                                   | ARCH                                                                                                                                                                                                            | DA                                       |
| DA0004                                                                                                                                                                         | PERSPECTIVE 4                                                                                                                                                                                                                                                                                                                                                                                                                                                                                                     | 05/10/19                                                                                                                                                                                                             | MB                                               |                                          |                                          | A                                   | ADOU                                                                                                                                                                                                            | DA                                       |
| DA0005                                                                                                                                                                         | PERSPECTIVE 5                                                                                                                                                                                                                                                                                                                                                                                                                                                                                                     | 05/10/19                                                                                                                                                                                                             | MB                                               |                                          |                                          | Α                                   | ARCH                                                                                                                                                                                                            | DA                                       |
| 000 DEMOLITION                                                                                                                                                                 | I PLANS                                                                                                                                                                                                                                                                                                                                                                                                                                                                                                           |                                                                                                                                                                                                                      |                                                  |                                          |                                          |                                     |                                                                                                                                                                                                                 |                                          |
| DA1001                                                                                                                                                                         | EXISTING SITE PLAN                                                                                                                                                                                                                                                                                                                                                                                                                                                                                                | 08/20/18                                                                                                                                                                                                             | MF                                               | MB                                       | LR                                       | D                                   | ARCH                                                                                                                                                                                                            | DA                                       |
| 100 SITE PLANS                                                                                                                                                                 |                                                                                                                                                                                                                                                                                                                                                                                                                                                                                                                   |                                                                                                                                                                                                                      |                                                  |                                          |                                          |                                     |                                                                                                                                                                                                                 |                                          |
| DA1100                                                                                                                                                                         | SITE PLAN                                                                                                                                                                                                                                                                                                                                                                                                                                                                                                         | 07/06/18                                                                                                                                                                                                             | MF                                               | MB                                       | LR                                       | E                                   | ARCH                                                                                                                                                                                                            | DA                                       |
| DA1101                                                                                                                                                                         | SITE ANALYSIS PLAN                                                                                                                                                                                                                                                                                                                                                                                                                                                                                                | 07/06/18                                                                                                                                                                                                             | MF                                               | MB                                       | LR                                       | C                                   | ARCH                                                                                                                                                                                                            | DA                                       |
|                                                                                                                                                                                |                                                                                                                                                                                                                                                                                                                                                                                                                                                                                                                   |                                                                                                                                                                                                                      | _                                                |                                          |                                          |                                     |                                                                                                                                                                                                                 |                                          |
| 000 GENERAL AF<br>DA2000                                                                                                                                                       | RRANGEMENT PLANS  BASEMENT 2 GA PLAN                                                                                                                                                                                                                                                                                                                                                                                                                                                                              | 14/08/2018                                                                                                                                                                                                           | MF                                               | MB                                       | LR                                       | F                                   | ARCH                                                                                                                                                                                                            | DA                                       |
| DA2000<br>DA2001                                                                                                                                                               | BASEMENT 2 GA PLAN  BASEMENT 1 GA PLAN                                                                                                                                                                                                                                                                                                                                                                                                                                                                            | 14/08/2018                                                                                                                                                                                                           | MF                                               | MB                                       | LR                                       | F                                   | ARCH                                                                                                                                                                                                            | DA                                       |
| DA2001                                                                                                                                                                         | GROUND FLOOR GA PLAN                                                                                                                                                                                                                                                                                                                                                                                                                                                                                              | 14/08/2018                                                                                                                                                                                                           | MF                                               | MB                                       |                                          | Н                                   | ARCH                                                                                                                                                                                                            | DA                                       |
| DA2002                                                                                                                                                                         | LEVEL 1 GA PLAN                                                                                                                                                                                                                                                                                                                                                                                                                                                                                                   | 14/08/2018                                                                                                                                                                                                           | MF                                               | MB                                       |                                          | Н                                   | ARCH                                                                                                                                                                                                            | DA                                       |
| DA2004                                                                                                                                                                         | LEVEL 2-3 GA PLAN                                                                                                                                                                                                                                                                                                                                                                                                                                                                                                 | 14/08/2018                                                                                                                                                                                                           | MF                                               | MB                                       | LR                                       | Н                                   | ARCH                                                                                                                                                                                                            | DA                                       |
| DA2005                                                                                                                                                                         | LEVEL 4 GA PLAN                                                                                                                                                                                                                                                                                                                                                                                                                                                                                                   | 14/08/2018                                                                                                                                                                                                           | MF                                               | MB                                       | LR                                       | F                                   | ARCH                                                                                                                                                                                                            | DA                                       |
| DA2006                                                                                                                                                                         | LEVEL 5 GA PLAN                                                                                                                                                                                                                                                                                                                                                                                                                                                                                                   | 14/08/2018                                                                                                                                                                                                           | MF                                               | MB                                       | LR                                       | F                                   | ARCH                                                                                                                                                                                                            | DA                                       |
| DA2007                                                                                                                                                                         | LEVEL 6-7 GA PLAN                                                                                                                                                                                                                                                                                                                                                                                                                                                                                                 | 14/08/2018                                                                                                                                                                                                           | MF                                               | MB                                       | LR                                       | F                                   | ARCH                                                                                                                                                                                                            | DA                                       |
| DA2008                                                                                                                                                                         | LEVEL 8 GA PLAN                                                                                                                                                                                                                                                                                                                                                                                                                                                                                                   | 14/08/2018                                                                                                                                                                                                           | MF                                               | MB                                       | LR                                       | F                                   | ARCH                                                                                                                                                                                                            | DA                                       |
| DA2009                                                                                                                                                                         | LEVEL 9-11 GA PLAN                                                                                                                                                                                                                                                                                                                                                                                                                                                                                                | 14/08/2018                                                                                                                                                                                                           | MF                                               | MB                                       | LR                                       | F                                   | ARCH                                                                                                                                                                                                            | DA                                       |
| DA2010                                                                                                                                                                         | ROOF PLAN                                                                                                                                                                                                                                                                                                                                                                                                                                                                                                         | 06/07/18                                                                                                                                                                                                             | MF                                               | MB                                       | LR                                       | G                                   | ARCH                                                                                                                                                                                                            | DA                                       |
|                                                                                                                                                                                |                                                                                                                                                                                                                                                                                                                                                                                                                                                                                                                   |                                                                                                                                                                                                                      |                                                  |                                          |                                          |                                     |                                                                                                                                                                                                                 |                                          |
| 450 1:50 UNIT LA                                                                                                                                                               |                                                                                                                                                                                                                                                                                                                                                                                                                                                                                                                   |                                                                                                                                                                                                                      |                                                  | 1                                        |                                          |                                     |                                                                                                                                                                                                                 | I                                        |
| DA2450                                                                                                                                                                         | ADAPTABLE UNITS 3 & 3A                                                                                                                                                                                                                                                                                                                                                                                                                                                                                            | 07/06/18                                                                                                                                                                                                             | MF                                               | MB                                       |                                          | D                                   | ARCH                                                                                                                                                                                                            | DA                                       |
| DA2451                                                                                                                                                                         | ADAPTABLE UNITS 6 & 12                                                                                                                                                                                                                                                                                                                                                                                                                                                                                            | 09/06/18                                                                                                                                                                                                             | MF                                               | MB                                       | LR                                       | D                                   | ARCH                                                                                                                                                                                                            | DA                                       |
|                                                                                                                                                                                |                                                                                                                                                                                                                                                                                                                                                                                                                                                                                                                   |                                                                                                                                                                                                                      |                                                  |                                          |                                          |                                     |                                                                                                                                                                                                                 |                                          |
| 000 ELEVATIONS                                                                                                                                                                 |                                                                                                                                                                                                                                                                                                                                                                                                                                                                                                                   |                                                                                                                                                                                                                      |                                                  |                                          |                                          |                                     |                                                                                                                                                                                                                 |                                          |
|                                                                                                                                                                                |                                                                                                                                                                                                                                                                                                                                                                                                                                                                                                                   | 07/06/40                                                                                                                                                                                                             | ME                                               | MD                                       | LD                                       | 0                                   | ADOLL                                                                                                                                                                                                           | DA                                       |
| DA3000                                                                                                                                                                         | STREETSCAPE ELEVATION                                                                                                                                                                                                                                                                                                                                                                                                                                                                                             | 07/06/18                                                                                                                                                                                                             | MF                                               | MB                                       | LR                                       | G                                   | ARCH                                                                                                                                                                                                            | DA                                       |
| DA3000<br>DA3001                                                                                                                                                               | STREETSCAPE ELEVATION ELEVATION SHEET 1                                                                                                                                                                                                                                                                                                                                                                                                                                                                           | 07/06/18                                                                                                                                                                                                             | MF                                               | MB                                       | LR                                       | G<br>H                              | ARCH                                                                                                                                                                                                            | DA                                       |
| DA3000<br>DA3001<br>DA3002                                                                                                                                                     | STREETSCAPE ELEVATION ELEVATION SHEET 1 ELEVATION SHEET 2                                                                                                                                                                                                                                                                                                                                                                                                                                                         | 07/06/18<br>07/06/18                                                                                                                                                                                                 | MF<br>MF                                         | MB<br>MB                                 | LR<br>LR                                 | H                                   |                                                                                                                                                                                                                 | DA<br>DA                                 |
| DA3000<br>DA3001                                                                                                                                                               | STREETSCAPE ELEVATION ELEVATION SHEET 1                                                                                                                                                                                                                                                                                                                                                                                                                                                                           | 07/06/18                                                                                                                                                                                                             | MF                                               | MB                                       | LR                                       |                                     | ARCH                                                                                                                                                                                                            | DA                                       |
| DA3000<br>DA3001<br>DA3002                                                                                                                                                     | STREETSCAPE ELEVATION ELEVATION SHEET 1 ELEVATION SHEET 2                                                                                                                                                                                                                                                                                                                                                                                                                                                         | 07/06/18<br>07/06/18                                                                                                                                                                                                 | MF<br>MF                                         | MB<br>MB                                 | LR<br>LR                                 | H                                   | ARCH                                                                                                                                                                                                            | DA<br>DA                                 |
| DA3000<br>DA3001<br>DA3002<br>DA3003                                                                                                                                           | STREETSCAPE ELEVATION ELEVATION SHEET 1 ELEVATION SHEET 2                                                                                                                                                                                                                                                                                                                                                                                                                                                         | 07/06/18<br>07/06/18                                                                                                                                                                                                 | MF<br>MF                                         | MB<br>MB                                 | LR<br>LR                                 | H<br>I<br>A                         | ARCH                                                                                                                                                                                                            | DA<br>DA<br>DA                           |
| DA3000 DA3001 DA3002 DA3003 100 SECTIONS                                                                                                                                       | STREETSCAPE ELEVATION ELEVATION SHEET 1 ELEVATION SHEET 2 EXTERNAL FINISHES PALETTE                                                                                                                                                                                                                                                                                                                                                                                                                               | 07/06/18<br>07/06/18<br>03/20/19                                                                                                                                                                                     | MF<br>MF<br>AV                                   | MB<br>MB<br>MB                           | LR<br>LR<br>LR                           | H<br>I<br>A                         | ARCH<br>ARCH                                                                                                                                                                                                    | DA<br>DA<br>DA                           |
| DA3000 DA3001 DA3002 DA3003  100 SECTIONS DA3100 DA3101                                                                                                                        | STREETSCAPE ELEVATION ELEVATION SHEET 1 ELEVATION SHEET 2 EXTERNAL FINISHES PALETTE  SECTION SHEET 1                                                                                                                                                                                                                                                                                                                                                                                                              | 07/06/18<br>07/06/18<br>03/20/19<br>07/06/18                                                                                                                                                                         | MF<br>MF<br>AV                                   | MB<br>MB<br>MB                           | LR<br>LR<br>LR                           | H<br>I<br>A                         | ARCH<br>ARCH                                                                                                                                                                                                    | DA<br>DA<br>DA                           |
| DA3000 DA3001 DA3002 DA3003  100 SECTIONS DA3100 DA3101  000 SHADOWS                                                                                                           | STREETSCAPE ELEVATION ELEVATION SHEET 1 ELEVATION SHEET 2 EXTERNAL FINISHES PALETTE  SECTION SHEET 1 SECTION SHEET 2                                                                                                                                                                                                                                                                                                                                                                                              | 07/06/18<br>07/06/18<br>03/20/19<br>07/06/18<br>07/26/18                                                                                                                                                             | MF<br>MF<br>AV<br>MF<br>MF                       | MB<br>MB<br>MB                           | LR<br>LR<br>LR                           | H<br>I<br>A                         | ARCH<br>ARCH<br>ARCH<br>ARCH                                                                                                                                                                                    | DA DA DA DA DA                           |
| DA3000 DA3001 DA3002 DA3003  100 SECTIONS DA3100                                                                                                                               | STREETSCAPE ELEVATION ELEVATION SHEET 1 ELEVATION SHEET 2 EXTERNAL FINISHES PALETTE  SECTION SHEET 1                                                                                                                                                                                                                                                                                                                                                                                                              | 07/06/18<br>07/06/18<br>03/20/19<br>07/06/18                                                                                                                                                                         | MF<br>MF<br>AV                                   | MB<br>MB<br>MB                           | LR<br>LR<br>LR                           | H<br>I<br>A                         | ARCH<br>ARCH                                                                                                                                                                                                    | DA<br>DA<br>DA                           |
| DA3000 DA3001 DA3002 DA3003  100 SECTIONS DA3100 DA3101  000 SHADOWS DA4000                                                                                                    | STREETSCAPE ELEVATION ELEVATION SHEET 1 ELEVATION SHEET 2 EXTERNAL FINISHES PALETTE  SECTION SHEET 1 SECTION SHEET 2  SHADOW DIAGRAMS JUNE 21 - 9AM TO 12PM                                                                                                                                                                                                                                                                                                                                                       | 07/06/18<br>07/06/18<br>03/20/19<br>07/06/18<br>07/26/18                                                                                                                                                             | MF AV MF MF                                      | MB<br>MB<br>MB<br>MB<br>MB               | LR<br>LR<br>LR                           | H<br>I<br>A                         | ARCH ARCH ARCH ARCH                                                                                                                                                                                             | DA DA DA DA DA DA DA                     |
| DA3000 DA3001 DA3002 DA3003  100 SECTIONS DA3100 DA3101  000 SHADOWS DA4000                                                                                                    | STREETSCAPE ELEVATION ELEVATION SHEET 1 ELEVATION SHEET 2 EXTERNAL FINISHES PALETTE  SECTION SHEET 1 SECTION SHEET 2  SHADOW DIAGRAMS JUNE 21 - 9AM TO 12PM                                                                                                                                                                                                                                                                                                                                                       | 07/06/18<br>07/06/18<br>03/20/19<br>07/06/18<br>07/26/18                                                                                                                                                             | MF AV MF MF                                      | MB<br>MB<br>MB<br>MB<br>MB               | LR<br>LR<br>LR                           | H<br>I<br>A                         | ARCH ARCH ARCH ARCH                                                                                                                                                                                             | DA DA DA DA DA DA DA                     |
| DA3000 DA3001 DA3002 DA3003  100 SECTIONS DA3100 DA3101  000 SHADOWS DA4000 DA4001                                                                                             | STREETSCAPE ELEVATION ELEVATION SHEET 1 ELEVATION SHEET 2 EXTERNAL FINISHES PALETTE  SECTION SHEET 1 SECTION SHEET 2  SHADOW DIAGRAMS JUNE 21 - 9AM TO 12PM                                                                                                                                                                                                                                                                                                                                                       | 07/06/18<br>07/06/18<br>03/20/19<br>07/06/18<br>07/26/18                                                                                                                                                             | MF AV MF MF                                      | MB<br>MB<br>MB<br>MB<br>MB               | LR<br>LR<br>LR<br>LR<br>LR               | H<br>I<br>A                         | ARCH ARCH ARCH ARCH                                                                                                                                                                                             | DA DA DA DA DA DA DA                     |
| DA3000 DA3001 DA3002 DA3003  100 SECTIONS DA3100 DA3101  000 SHADOWS DA4000 DA4001  100 DIAGRAMS                                                                               | STREETSCAPE ELEVATION ELEVATION SHEET 1 ELEVATION SHEET 2 EXTERNAL FINISHES PALETTE  SECTION SHEET 1 SECTION SHEET 2  SHADOW DIAGRAMS JUNE 21 - 9AM TO 12PM SHADOW DIAGRAMS JUNE 21 - 1PM TO 3PM                                                                                                                                                                                                                                                                                                                  | 07/06/18<br>07/06/18<br>03/20/19<br>07/06/18<br>07/26/18<br>07/06/18<br>08/03/18                                                                                                                                     | MF AV MF MF MF                                   | MB MB MB MB MB MB MB                     | LR LR LR LR LR LR LR LR                  | H I A                               | ARCH ARCH ARCH ARCH ARCH ARCH                                                                                                                                                                                   | DA DA DA DA DA DA DA DA                  |
| DA3000 DA3001 DA3002 DA3003  100 SECTIONS DA3100 DA3101  000 SHADOWS DA4000 DA4001  100 DIAGRAMS DA4100 DA4101 DA4102                                                          | STREETSCAPE ELEVATION ELEVATION SHEET 1 ELEVATION SHEET 2 EXTERNAL FINISHES PALETTE  SECTION SHEET 1 SECTION SHEET 2  SHADOW DIAGRAMS JUNE 21 - 9AM TO 12PM SHADOW DIAGRAMS JUNE 21 - 1PM TO 3PM  GFA LEP                                                                                                                                                                                                                                                                                                         | 07/06/18<br>07/06/18<br>03/20/19<br>07/06/18<br>07/26/18<br>07/06/18<br>08/03/18<br>08/03/18<br>08/03/18                                                                                                             | MF AV  MF MF MF MF MF MF                         | MB            | LR         | H I A E E D D D D D D               | ARCH ARCH ARCH ARCH ARCH ARCH ARCH ARCH                                                                                                                                                                         | DA D |
| DA3000 DA3001 DA3002 DA3003  100 SECTIONS DA3100 DA3101  000 SHADOWS DA4000 DA4001  100 DIAGRAMS DA4100 DA4101 DA4102 DA4103                                                   | STREETSCAPE ELEVATION ELEVATION SHEET 1 ELEVATION SHEET 2 EXTERNAL FINISHES PALETTE  SECTION SHEET 1 SECTION SHEET 2  SHADOW DIAGRAMS JUNE 21 - 9AM TO 12PM SHADOW DIAGRAMS JUNE 21 - 1PM TO 3PM  GFA LEP SEPP 65 - BALCONY & COMMON OPEN SPACE SUN'S EYE VIEW SUN'S EYE VIEW - 2                                                                                                                                                                                                                                 | 07/06/18<br>07/06/18<br>03/20/19<br>07/06/18<br>07/26/18<br>07/06/18<br>08/03/18<br>08/03/18<br>08/03/18<br>08/02/18<br>08/03/18                                                                                     | MF MF MF MF MF MF MF MF                          | MB      | LR L | H                                   | ARCH ARCH ARCH ARCH ARCH ARCH ARCH ARCH                                                                                                                                                                         | DA D |
| DA3000 DA3001 DA3002 DA3003  100 SECTIONS DA3100 DA3101  000 SHADOWS DA4000 DA4001  100 DIAGRAMS DA4100 DA4101 DA4102 DA4103 DA4104                                            | STREETSCAPE ELEVATION ELEVATION SHEET 1 ELEVATION SHEET 2 EXTERNAL FINISHES PALETTE  SECTION SHEET 1 SECTION SHEET 2  SHADOW DIAGRAMS JUNE 21 - 9AM TO 12PM SHADOW DIAGRAMS JUNE 21 - 1PM TO 3PM  GFA LEP SEPP 65 - BALCONY & COMMON OPEN SPACE SUN'S EYE VIEW SUN'S EYE VIEW - 2 SOLAR ACCESS                                                                                                                                                                                                                    | 07/06/18<br>07/06/18<br>03/20/19<br>07/06/18<br>07/26/18<br>07/26/18<br>08/03/18<br>08/03/18<br>08/03/18<br>08/03/18<br>08/03/18<br>08/03/18                                                                         | MF                    | MB M | LR L | H                                   | ARCH ARCH ARCH ARCH ARCH ARCH ARCH ARCH                                                                                                                                                                         | DA D |
| DA3000 DA3001 DA3002 DA3003  100 SECTIONS DA3100 DA3101  000 SHADOWS DA4000 DA4001  100 DIAGRAMS DA4100 DA4101 DA4102 DA4103 DA4104 DA4105                                     | STREETSCAPE ELEVATION ELEVATION SHEET 1 ELEVATION SHEET 2 EXTERNAL FINISHES PALETTE  SECTION SHEET 1 SECTION SHEET 2  SHADOW DIAGRAMS JUNE 21 - 9AM TO 12PM SHADOW DIAGRAMS JUNE 21 - 1PM TO 3PM  GFA LEP SEPP 65 - BALCONY & COMMON OPEN SPACE SUN'S EYE VIEW SUN'S EYE VIEW - 2 SOLAR ACCESS CROSS VENTILATION                                                                                                                                                                                                  | 07/06/18<br>07/06/18<br>03/20/19<br>07/06/18<br>07/26/18<br>07/06/18<br>08/03/18<br>08/03/18<br>08/02/18<br>08/03/18<br>07/06/18                                                                                     | MF                 | MB M | LR L | H                                   | ARCH ARCH  ARCH  ARCH  ARCH  ARCH  ARCH  ARCH  ARCH  ARCH  ARCH  ARCH  ARCH  ARCH  ARCH  ARCH  ARCH  ARCH                                                                                                       | DA D |
| DA3000 DA3001 DA3002 DA3003  100 SECTIONS DA3100 DA3101  000 SHADOWS DA4000 DA4001  100 DIAGRAMS DA4100 DA4101 DA4102 DA4103 DA4104 DA4105 DA4106                              | STREETSCAPE ELEVATION ELEVATION SHEET 1 ELEVATION SHEET 2 EXTERNAL FINISHES PALETTE  SECTION SHEET 1 SECTION SHEET 2  SHADOW DIAGRAMS JUNE 21 - 9AM TO 12PM SHADOW DIAGRAMS JUNE 21 - 1PM TO 3PM  GFA LEP SEPP 65 - BALCONY & COMMON OPEN SPACE SUN'S EYE VIEW SUN'S EYE VIEW - 2 SOLAR ACCESS CROSS VENTILATION CALCULATION DIAGRAMS                                                                                                                                                                             | 07/06/18<br>07/06/18<br>03/20/19<br>07/06/18<br>07/26/18<br>07/26/18<br>08/03/18<br>08/03/18<br>08/02/18<br>08/03/18<br>07/06/18<br>07/06/18<br>09/11/18                                                             | MF           | MB M | LR L | H I A A B D D D D D D D D D B B     | ARCH ARCH  ARCH  ARCH  ARCH  ARCH  ARCH  ARCH  ARCH  ARCH  ARCH  ARCH  ARCH  ARCH  ARCH  ARCH  ARCH  ARCH  ARCH  ARCH  ARCH  ARCH                                                                               | DA D |
| DA3000 DA3001 DA3002 DA3003  100 SECTIONS DA3100 DA3101  000 SHADOWS DA4000 DA4001  100 DIAGRAMS DA4100 DA4101 DA4102 DA4103 DA4104 DA4105                                     | STREETSCAPE ELEVATION ELEVATION SHEET 1 ELEVATION SHEET 2 EXTERNAL FINISHES PALETTE  SECTION SHEET 1 SECTION SHEET 2  SHADOW DIAGRAMS JUNE 21 - 9AM TO 12PM SHADOW DIAGRAMS JUNE 21 - 1PM TO 3PM  GFA LEP SEPP 65 - BALCONY & COMMON OPEN SPACE SUN'S EYE VIEW SUN'S EYE VIEW - 2 SOLAR ACCESS CROSS VENTILATION                                                                                                                                                                                                  | 07/06/18<br>07/06/18<br>03/20/19<br>07/06/18<br>07/26/18<br>07/06/18<br>08/03/18<br>08/03/18<br>08/02/18<br>08/03/18<br>07/06/18                                                                                     | MF                 | MB M | LR L | H                                   | ARCH ARCH  ARCH  ARCH  ARCH  ARCH  ARCH  ARCH  ARCH  ARCH  ARCH  ARCH  ARCH  ARCH  ARCH  ARCH  ARCH  ARCH                                                                                                       | DA D |
| DA3000 DA3001 DA3002 DA3003  100 SECTIONS DA3100 DA3101  000 SHADOWS DA4000 DA4001  100 DIAGRAMS DA4100 DA4101 DA4102 DA4103 DA4104 DA4105 DA4106                              | STREETSCAPE ELEVATION ELEVATION SHEET 1 ELEVATION SHEET 2 EXTERNAL FINISHES PALETTE  SECTION SHEET 1 SECTION SHEET 2  SHADOW DIAGRAMS JUNE 21 - 9AM TO 12PM SHADOW DIAGRAMS JUNE 21 - 1PM TO 3PM  GFA LEP SEPP 65 - BALCONY & COMMON OPEN SPACE SUN'S EYE VIEW SUN'S EYE VIEW - 2 SOLAR ACCESS CROSS VENTILATION CALCULATION DIAGRAMS SOUTH NEIGHBOUR STUDY - EXISTING                                                                                                                                            | 07/06/18<br>07/06/18<br>03/20/19<br>07/06/18<br>07/26/18<br>07/26/18<br>08/03/18<br>08/03/18<br>08/02/18<br>08/03/18<br>07/06/18<br>07/06/18<br>09/11/18                                                             | MF           | MB M | LR L | H I A A B D D D D D D D D D B B     | ARCH ARCH  ARCH  ARCH  ARCH  ARCH  ARCH  ARCH  ARCH  ARCH  ARCH  ARCH  ARCH  ARCH  ARCH  ARCH  ARCH  ARCH  ARCH  ARCH  ARCH  ARCH                                                                               | DA D |
| DA3000 DA3001 DA3002 DA3003  100 SECTIONS DA3100 DA3101  000 SHADOWS DA4000 DA4001  100 DIAGRAMS DA4100 DA4101 DA4102 DA4103 DA4104 DA4105 DA4106 DA4108                       | STREETSCAPE ELEVATION ELEVATION SHEET 1 ELEVATION SHEET 2 EXTERNAL FINISHES PALETTE  SECTION SHEET 1 SECTION SHEET 2  SHADOW DIAGRAMS JUNE 21 - 9AM TO 12PM SHADOW DIAGRAMS JUNE 21 - 1PM TO 3PM  GFA LEP SEPP 65 - BALCONY & COMMON OPEN SPACE SUN'S EYE VIEW SUN'S EYE VIEW SUN'S EYE VIEW - 2 SOLAR ACCESS CROSS VENTILATION CALCULATION DIAGRAMS SOUTH NEIGHBOUR STUDY - EXISTING BUILDINGS                                                                                                                   | 07/06/18<br>07/06/18<br>03/20/19<br>07/06/18<br>07/26/18<br>07/26/18<br>07/06/18<br>08/03/18<br>08/03/18<br>08/03/18<br>08/03/18<br>07/06/18<br>07/06/18<br>09/11/18                                                 | MF M         | MB M | LR L | H I A A E E E D D D D D D D D B B B | ARCH ARCH ARCH ARCH ARCH ARCH ARCH ARCH                                                                                                                                                                         | DA D |
| DA3000 DA3001 DA3002 DA3003  100 SECTIONS DA3100 DA3101  000 SHADOWS DA4000 DA4001  100 DIAGRAMS DA4100 DA4101 DA4102 DA4103 DA4104 DA4105 DA4106 DA4108  DA4109               | STREETSCAPE ELEVATION ELEVATION SHEET 1 ELEVATION SHEET 2 EXTERNAL FINISHES PALETTE  SECTION SHEET 1 SECTION SHEET 2  SHADOW DIAGRAMS JUNE 21 - 9AM TO 12PM SHADOW DIAGRAMS JUNE 21 - 1PM TO 3PM  GFA LEP SEPP 65 - BALCONY & COMMON OPEN SPACE SUN'S EYE VIEW SUN'S EYE VIEW - 2 SOLAR ACCESS CROSS VENTILATION CALCULATION DIAGRAMS SOUTH NEIGHBOUR STUDY - EXISTING BUILDINGS SOUTH NEIGHBOUR STUDY - APPROVED DA SOUTH NEIGHBOUR STUDY - PROPOSED DA SOUTH NEIGHBOUR STUDY - LEP/DCP                          | 07/06/18<br>07/06/18<br>03/20/19<br>07/06/18<br>07/26/18<br>07/26/18<br>07/06/18<br>08/03/18<br>08/03/18<br>08/03/18<br>07/06/18<br>07/06/18<br>09/11/18<br>02/15/19                                                 | MF M         | MB M | LR L | H                                   | ARCH ARCH  ARCH  ARCH  ARCH  ARCH  ARCH  ARCH  ARCH  ARCH  ARCH  ARCH  ARCH  ARCH  ARCH  ARCH  ARCH  ARCH  ARCH  ARCH  ARCH  ARCH  ARCH  ARCH  ARCH  ARCH  ARCH  ARCH  ARCH  ARCH  ARCH                         | DA D |
| DA3000 DA3001 DA3002 DA3003  100 SECTIONS DA3100 DA3101  000 SHADOWS DA4000 DA4001  100 DIAGRAMS DA4100 DA4101 DA4102 DA4103 DA4104 DA4105 DA4106 DA4108  DA4109 DA4110 DA4111 | STREETSCAPE ELEVATION ELEVATION SHEET 1 ELEVATION SHEET 2 EXTERNAL FINISHES PALETTE  SECTION SHEET 1 SECTION SHEET 1 SECTION SHEET 2  SHADOW DIAGRAMS JUNE 21 - 9AM TO 12PM SHADOW DIAGRAMS JUNE 21 - 1PM TO 3PM  GFA LEP SEPP 65 - BALCONY & COMMON OPEN SPACE SUN'S EYE VIEW SUN'S EYE VIEW - 2 SOLAR ACCESS CROSS VENTILATION CALCULATION DIAGRAMS SOUTH NEIGHBOUR STUDY - EXISTING BUILDINGS SOUTH NEIGHBOUR STUDY - APPROVED DA SOUTH NEIGHBOUR STUDY - PROPOSED DA SOUTH NEIGHBOUR STUDY - LEP/DCP ENVELOPE | 07/06/18<br>07/06/18<br>03/20/19<br>07/06/18<br>07/06/18<br>07/26/18<br>07/06/18<br>08/03/18<br>08/03/18<br>08/03/18<br>08/03/18<br>07/06/18<br>07/06/18<br>09/11/18<br>02/15/19<br>12/07/18<br>11/19/18<br>03/20/19 | MF M         | MB M | LR L | E E D D D D D D B B B B B A         | ARCH ARCH  ARCH  ARCH  ARCH  ARCH  ARCH  ARCH  ARCH  ARCH  ARCH  ARCH  ARCH  ARCH  ARCH  ARCH  ARCH  ARCH  ARCH  ARCH  ARCH  ARCH  ARCH  ARCH  ARCH  ARCH  ARCH  ARCH  ARCH  ARCH  ARCH  ARCH  ARCH  ARCH  ARCH | DA D |
| DA3000 DA3001 DA3002 DA3003  100 SECTIONS DA3100 DA3101  000 SHADOWS DA4000 DA4001  100 DIAGRAMS DA4100 DA4101 DA4102 DA4103 DA4104 DA4105 DA4106 DA4108  DA4109 DA4110        | STREETSCAPE ELEVATION ELEVATION SHEET 1 ELEVATION SHEET 2 EXTERNAL FINISHES PALETTE  SECTION SHEET 1 SECTION SHEET 2  SHADOW DIAGRAMS JUNE 21 - 9AM TO 12PM SHADOW DIAGRAMS JUNE 21 - 1PM TO 3PM  GFA LEP SEPP 65 - BALCONY & COMMON OPEN SPACE SUN'S EYE VIEW SUN'S EYE VIEW - 2 SOLAR ACCESS CROSS VENTILATION CALCULATION DIAGRAMS SOUTH NEIGHBOUR STUDY - EXISTING BUILDINGS SOUTH NEIGHBOUR STUDY - APPROVED DA SOUTH NEIGHBOUR STUDY - PROPOSED DA SOUTH NEIGHBOUR STUDY - LEP/DCP                          | 07/06/18<br>07/06/18<br>03/20/19<br>07/06/18<br>07/26/18<br>07/26/18<br>07/06/18<br>08/03/18<br>08/03/18<br>08/03/18<br>07/06/18<br>07/06/18<br>07/06/18<br>02/15/19<br>12/07/18<br>11/19/18                         | MF MF AV  MF | MB M | LR L | H I A E E D D D D D D D B B B B B   | ARCH ARCH ARCH ARCH ARCH ARCH ARCH ARCH                                                                                                                                                                         | DA D |