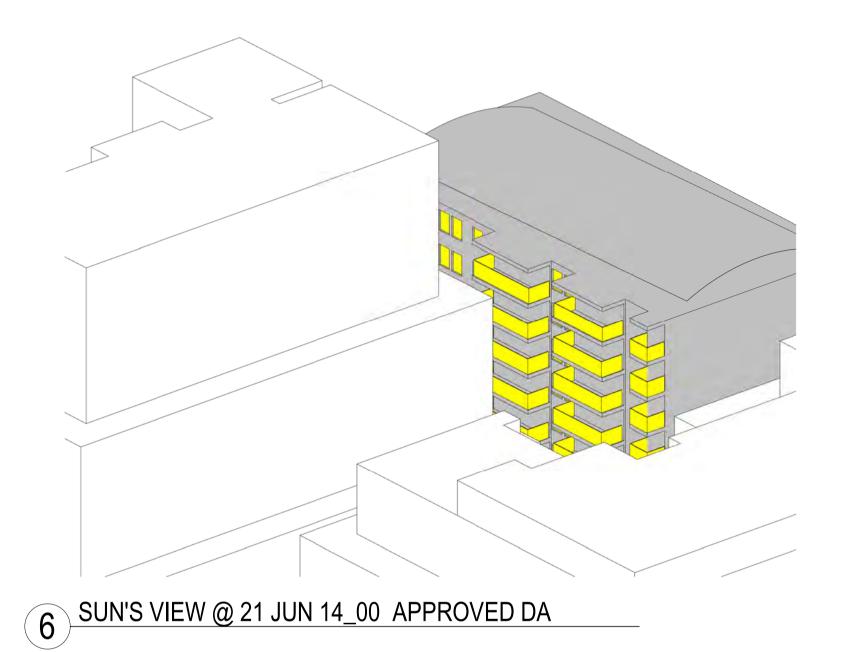

NSW

T +612 9361 4144 F +612 9332 3458

architecture interior design urban design landscape nom architect M. Sheldon 3990

ANGLICARE - LIVERPOOL

BLACKETT MAGUIRE + GOLDSMITH

Level 11, 345 George Street Sydney NSW 2000

ISSUE FOR INFORMATION RESPONSE TO COUNCIL RFI

28/03/2019

02/15/19 Drawing Created (by) LMC Approved 7568 LMC | Registration No: 180350 DA4108

not be altered, reproduced or transmitted in any form or by any means in part or in whole without the written permission of Group GSA Pty Ltd. All levels and dimensions are to be checked and verified on site prior to the commencement of

This drawing is the copyright of Group GSA Pty Ltd and may any work, making of shop drawings or fabrication of <sup>⊥</sup> components. Do not scale drawings. Use figured Dimensions.

















7 SUN'S VIEW @ 21 JUN 15\_00 APPROVED DA

17-19 NORTHUMBERLAND STREET LIVERPOOL (SOUTH SIDE OF PROPOSED DEVELOPMENT)

BALCONIES OF THE EXISTING BUILDING RECEIVING SOLAR ACCESS DURING WINTER SOLSTICE

#### DA SUBMISSION

DEVELOPMENT APPLICATION

RESPONSE TO COUNCIL RFI

ISSUE FOR INFORMATION

05/12/2018

22/02/2019 28/03/2019

INSYNC SERVICES Suite 6.02, Level 6, 89 York Street Sydney NSW 2000

Structural Engineer NORTHROP

Level 11, 345 George Street Sydney NSW 2000

Fire Engineeer OLSSON FIRE

Traffic Engineeer

PTC Suite 102, 506 Miller Street

Cammeray NSW 2062

BCA/Access Consultant BLACKETT MAGUIRE + GOLDSMITH

PO Box 167, Broadway

ANGLICARE - LIVERPOOL



www.groupgsa.com

T +612 9361 4144 F +612 9332 3458 architecture interior design urban design landscape nom architect M. Shel