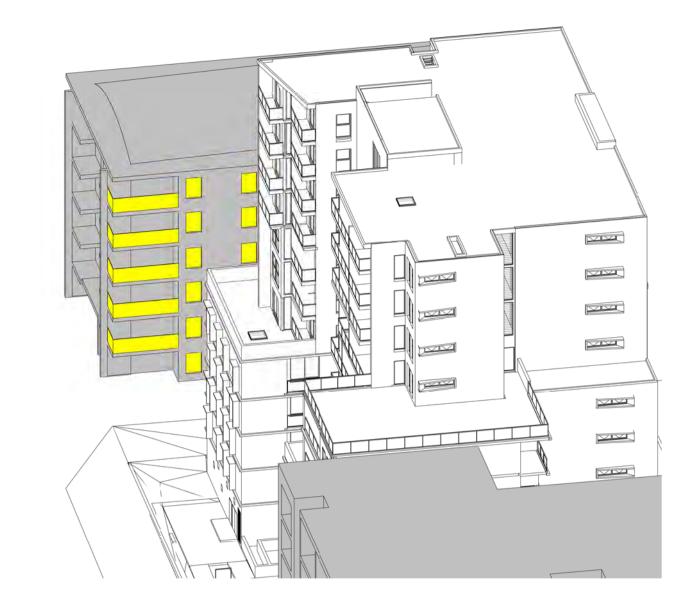

sign landscape nom architect M. Sheldon 3990

Project Title

ANGLICARE - LIVERPOOL

Drawing Title

#### SOUTH NEIGHBOUR STUDY - APPROVED DA

| Drawing No | Issue    |
|------------|----------|
| o:         | 7568     |
|            | LMC      |
|            | MB       |
|            | MF       |
| e)         | 12/07/18 |
|            | 1 : 500  |
|            | D:       |

This drawing is the copyright of Group GSA Pty Ltd and may not be altered, reproduced or transmitted in any form or by any means in part or in whole without the written permission of Group GSA Pty Ltd. All levels and dimensions are to be checked and verified on site prior to the commencement of any work, making of shop drawings or fabrication of

<sup>⊥</sup> components. Do not scale drawings. Use figured Dimensions.







3 SUN'S VIEW @ 21 JUN 11\_00







7 SUN'S VIEW @ 21 JUN 15\_00

17-19 NORTHUMBERLAND STREET LIVERPOOL (SOUTH SIDE OF PROPOSED DEVELOPMENT)

BALCONIES OF THE EXISTING BUILDING RECEIVING SOLAR ACCESS DURING WINTER SOLSTICE

#### DA SUBMISSION

DEVELOPMENT APPLICATION

RESPONSE TO COUNCIL RFI

ISSUE FOR INFORMATION

05/12/2018

22/02/2019 28/03/2019

INSYNC SERVICES Suite 6.02, Level 6, 89 York Street Sydney NSW 2000

Structural Engineer NORTHROP

Level 11, 345 George Street Sydney NSW 2000

Fire Engineeer OLSSON FIRE

Traffic Engineeer

PTC Suite 102, 506 Miller Street Cammeray NSW 2062

BCA/Access Consultant

BLACKETT MAGUIRE + GOLDSMITH PO Box 167, Broadway

ANGLICARE - LIVERPOOL



www.groupgsa.com

T +612 9361 4144 F +612 9332 3458

architecture interior design urban design landsca