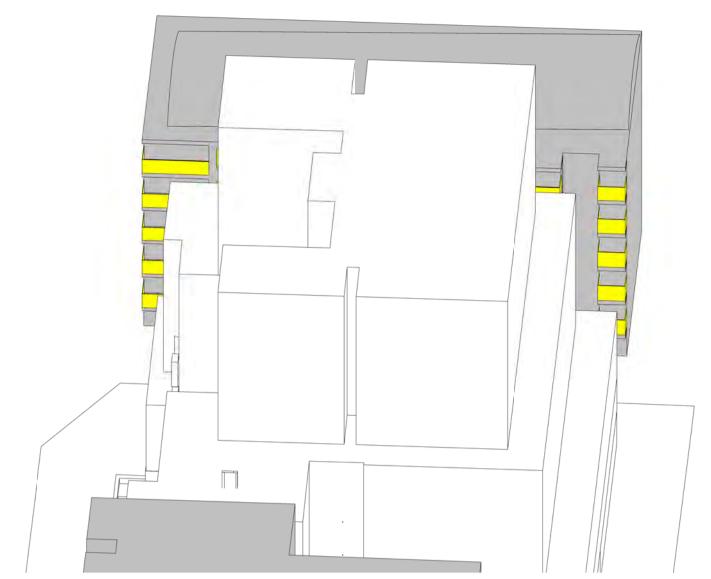

Sydney NSW

T +612 9361 4144 F +612 9332 3458

architecture interior design urban design landscape nom architect M. Sheldon 3990

ANGLICARE - LIVERPOOL

BLACKETT MAGUIRE + GOLDSMITH

Level 11, 345 George Street Sydney NSW 2000

ISSUE FOR INFORMATION RESPONSE TO COUNCIL RFI

28/03/2019

02/15/19 Drawing Created (by) LMC Approved 7568 LMC | Registration No: 180350 DA4108

not be altered, reproduced or transmitted in any form or by any means in part or in whole without the written permission of Group GSA Pty Ltd. All levels and dimensions are to be checked and verified on site prior to the commencement of

This drawing is the copyright of Group GSA Pty Ltd and may any work, making of shop drawings or fabrication of <sup>⊥</sup> components. Do not scale drawings. Use figured Dimensions.

















7 SUN'S VIEW @ 21 JUN 15\_00 APPROVED DA

17-19 NORTHUMBERLAND STREET LIVERPOOL (SOUTH SIDE OF PROPOSED DEVELOPMENT)

BALCONIES OF THE EXISTING BUILDING RECEIVING SOLAR ACCESS DURING WINTER SOLSTICE

#### DA SUBMISSION

DEVELOPMENT APPLICATION

RESPONSE TO COUNCIL RFI

ISSUE FOR INFORMATION

05/12/2018

22/02/2019 28/03/2019

INSYNC SERVICES Suite 6.02, Level 6, 89 York Street Sydney NSW 2000

Structural Engineer NORTHROP

Level 11, 345 George Street Sydney NSW 2000

Fire Engineeer OLSSON FIRE

Traffic Engineeer

PTC Suite 102, 506 Miller Street

Cammeray NSW 2062

BCA/Access Consultant BLACKETT MAGUIRE + GOLDSMITH

PO Box 167, Broadway

ANGLICARE - LIVERPOOL



www.groupgsa.com

T +612 9361 4144 F +612 9332 3458 architecture interior design urban design landscape nom architect