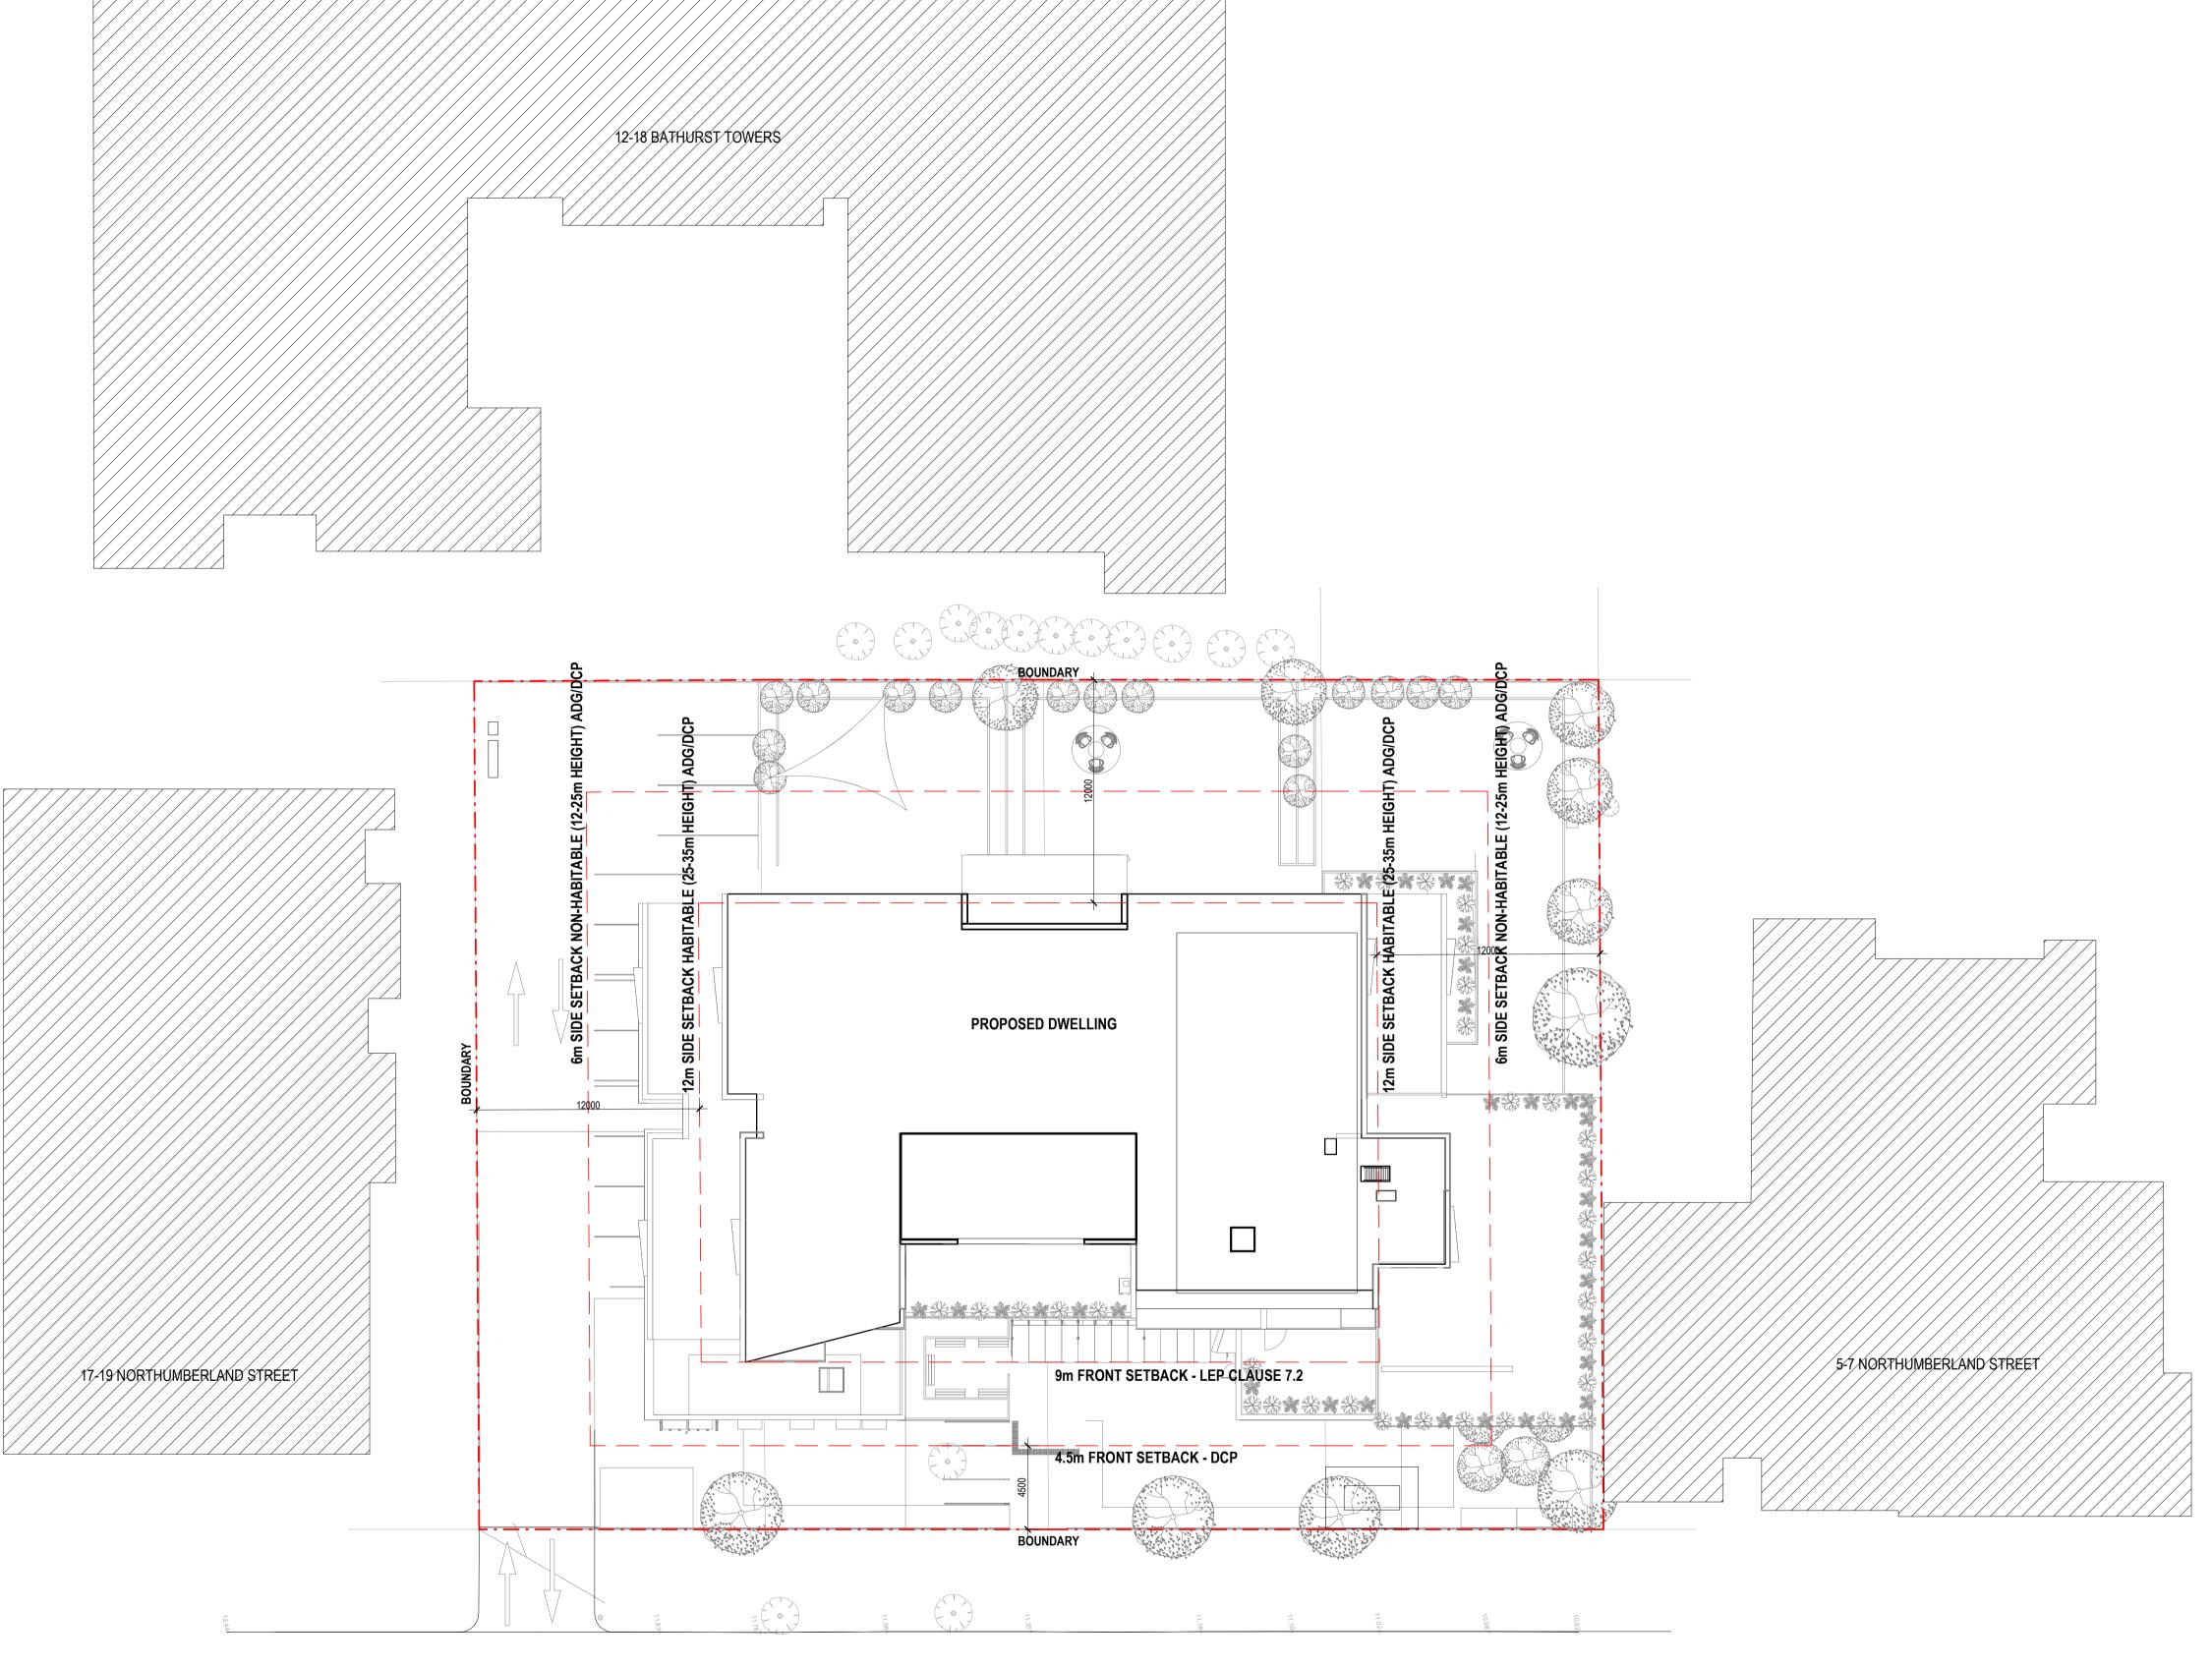

NORTHUMBERLAND STREET

1 SITE PLAN DA

<u>NOTE:</u> FOR ROOF PLAN, REFER TO DA2010

#### SITE PLAN

| Scale             |            | 1 : 20  |
|-------------------|------------|---------|
| Drawing Created ( | date)      | 07/06/1 |
| Drawing Created ( | by)        | MI      |
| Plotted and check | ed by      | LMC     |
| Verified          |            | MI      |
| Approved          |            | LF      |
| Project No        | Drawing No | Issue   |

#### 180350 DA1100

This drawing is the copyright of Group GSA Pty Ltd and may not be altered, reproduced or transmitted in any form or by any means in part or in whole without the written permission of Group GSA Pty Ltd. All levels and dimensions are to be checked and verified on site prior to the commencement of any work, making of shop drawings or fabrication of