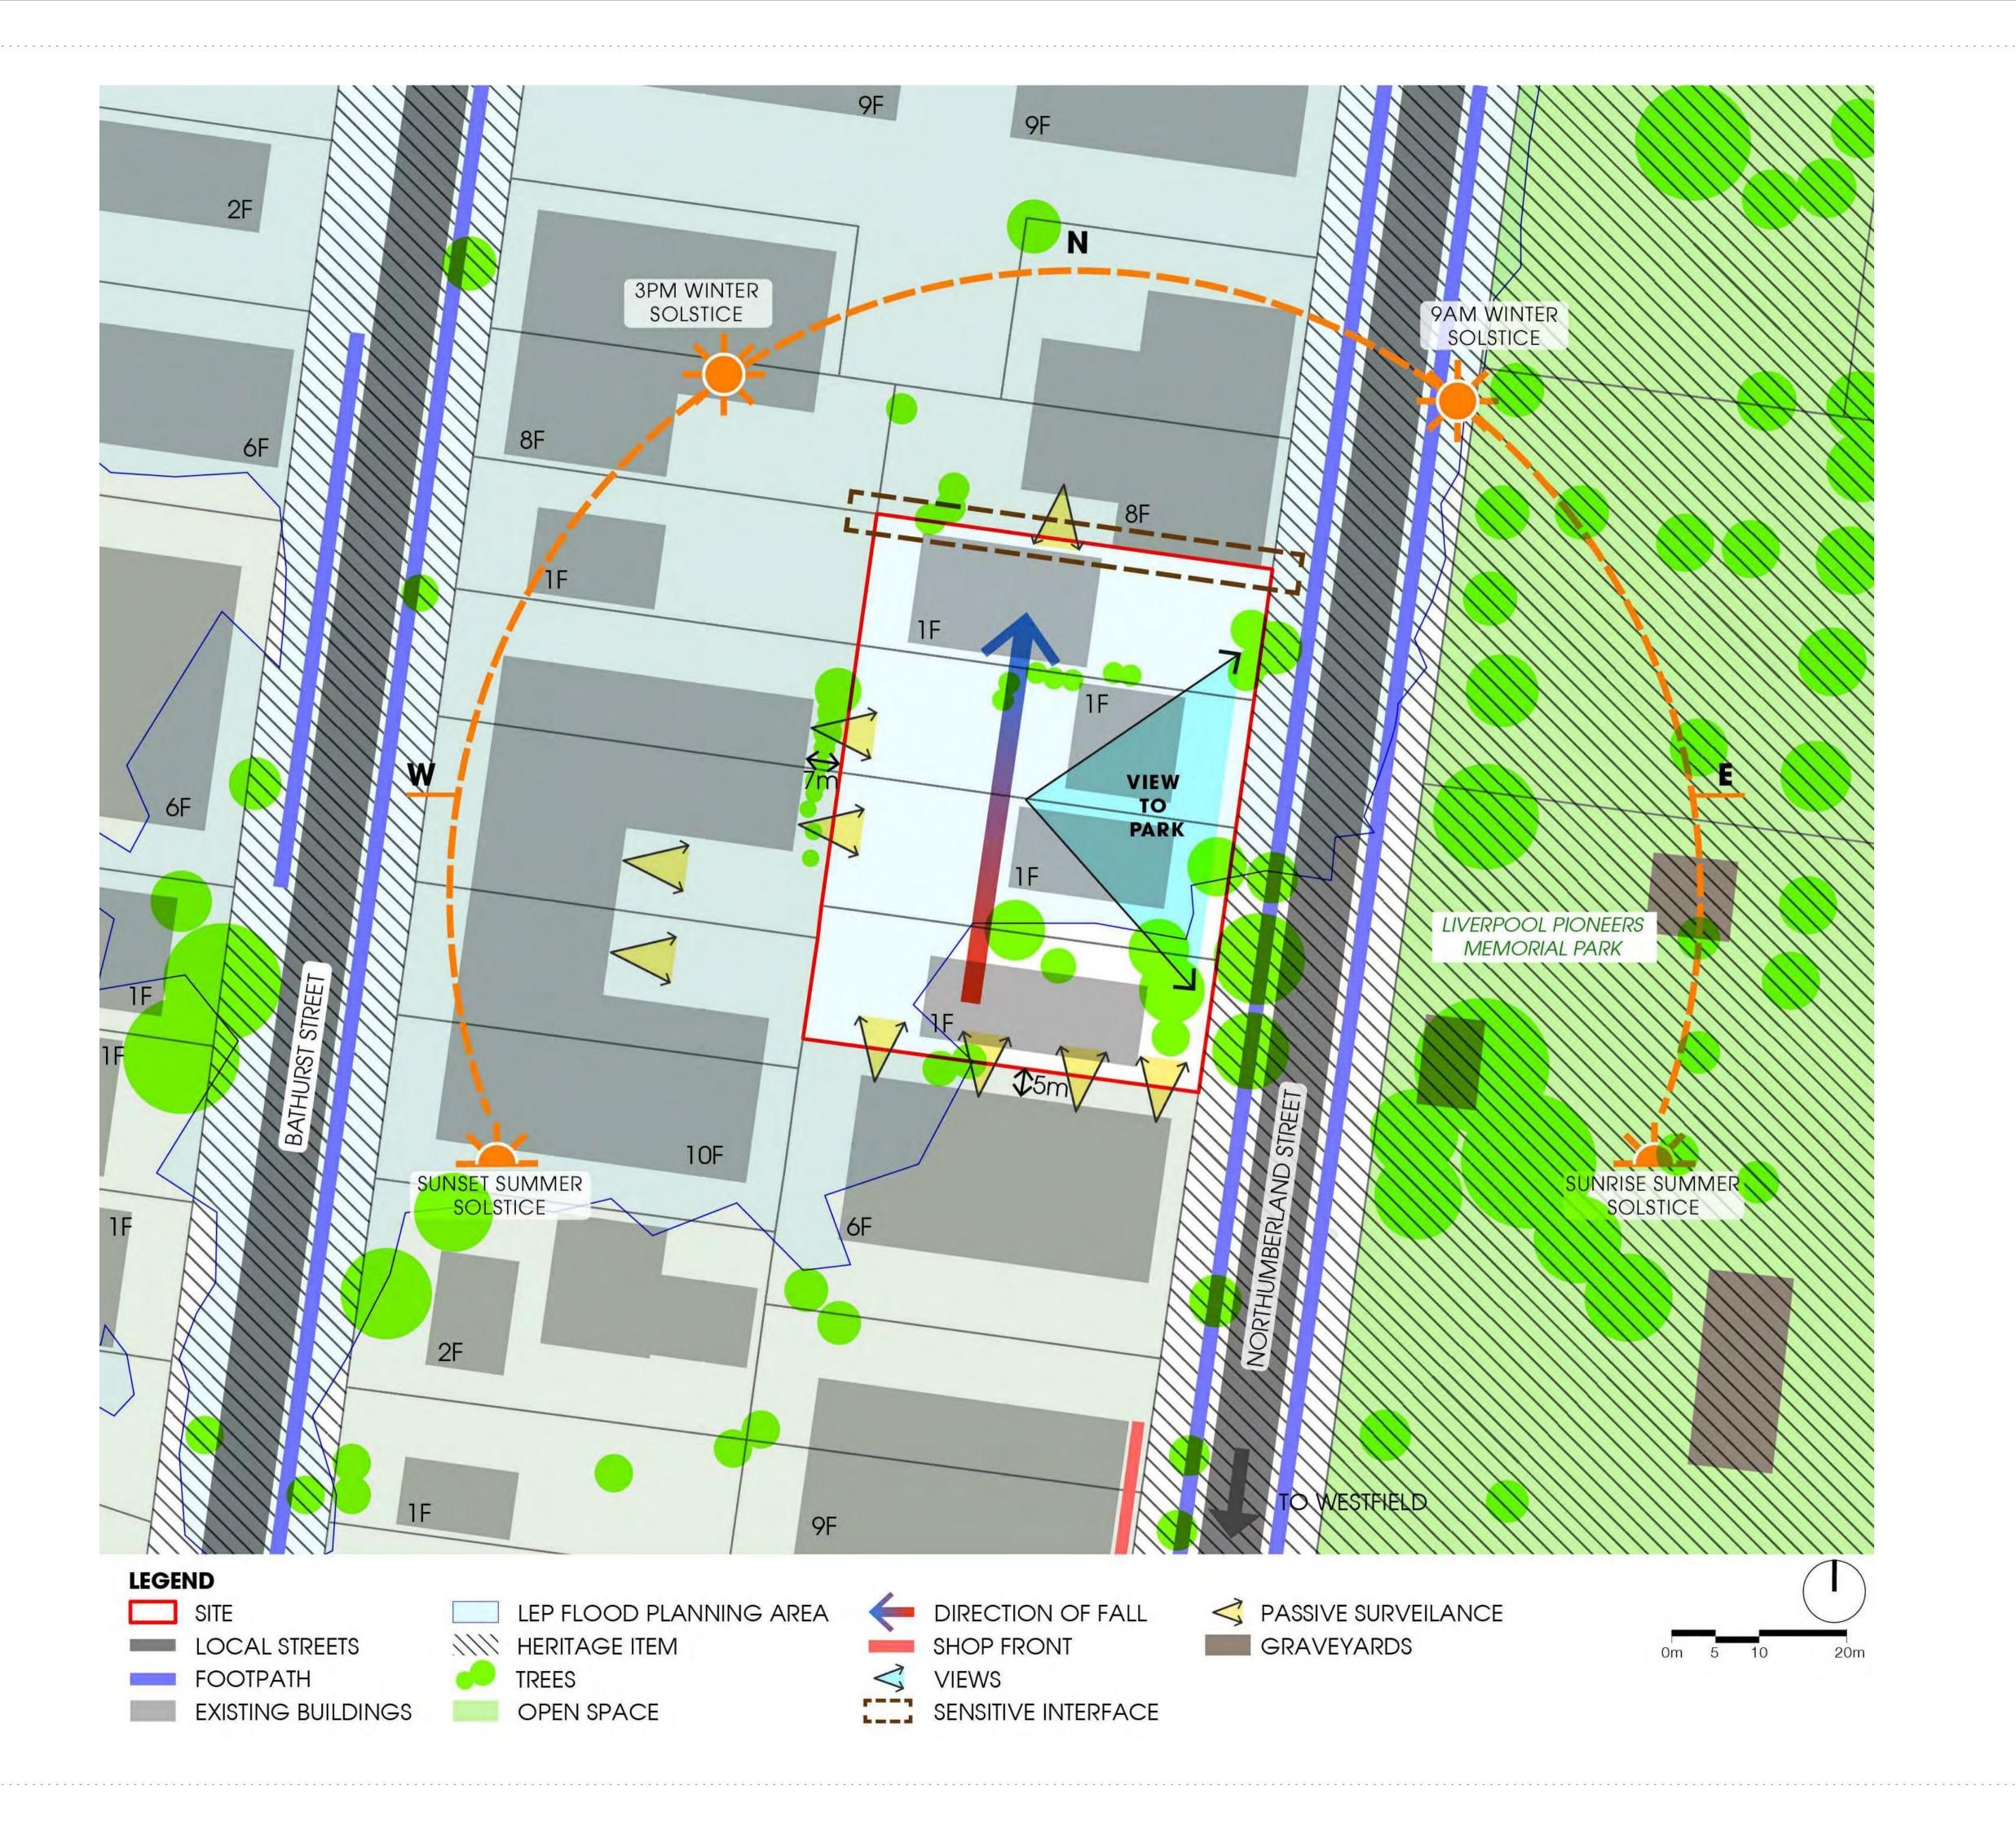

-------------------|------------|---------|
| Drawing Created ( | date)      | 07/06/1 |
| Drawing Created ( | by)        | MI      |
| Plotted and check | ed by      | LMC     |
| Verified          |            | MI      |
| Approved          |            | LF      |
| Project No        | Drawing No | Issue   |

#### 180350 DA1100

This drawing is the copyright of Group GSA Pty Ltd and may not be altered, reproduced or transmitted in any form or by any means in part or in whole without the written permission of Group GSA Pty Ltd. All levels and dimensions are to be checked and verified on site prior to the commencement of any work, making of shop drawings or fabrication of

any work, making of shop drawings or fabrication of
 J components.
 Do not scale drawings. Use figured Dimensions.



ISSUE FOR COORDINATION 14/08/2018
ISSUE FOR INFORMATION 06/11/2018
ISSUE FOR INFORMATION 28/11/2018
DEVELOPMENT APPLICATION 05/12/2018



#### DA SUBMISSION

Services Engineers

INSYNC SERVICES
Suite 6.02, Level 6, 89 York Street
Sydney NSW 2000

Structural Engineer

NORTHROP
Level 11, 345 George Street
Sydney NSW 2000

OLSSON FIRE

Traffic Engineeer

PTC

Suite 102, 506 Miller Street Cammeray NSW 2062

BCA/Access Consultant

BLACKETT MAGUIRE + GOLDSMITH PO Box 167, Broadway

Client

ANGLICARE - LIVERPOOL

Group GSA Pty Ltd ABN 76 002 113 779 Level 7, 80 William St East Sydney NSW Australia 2011

www.groupgsa.com T +612 9361 4144 F +612 9332 3458

architecture interior design urban design landscape nom architect M. Sheldon 3990 Project Title

ANGLICARE - LIVERPOOL

Drawing Title

#### SI