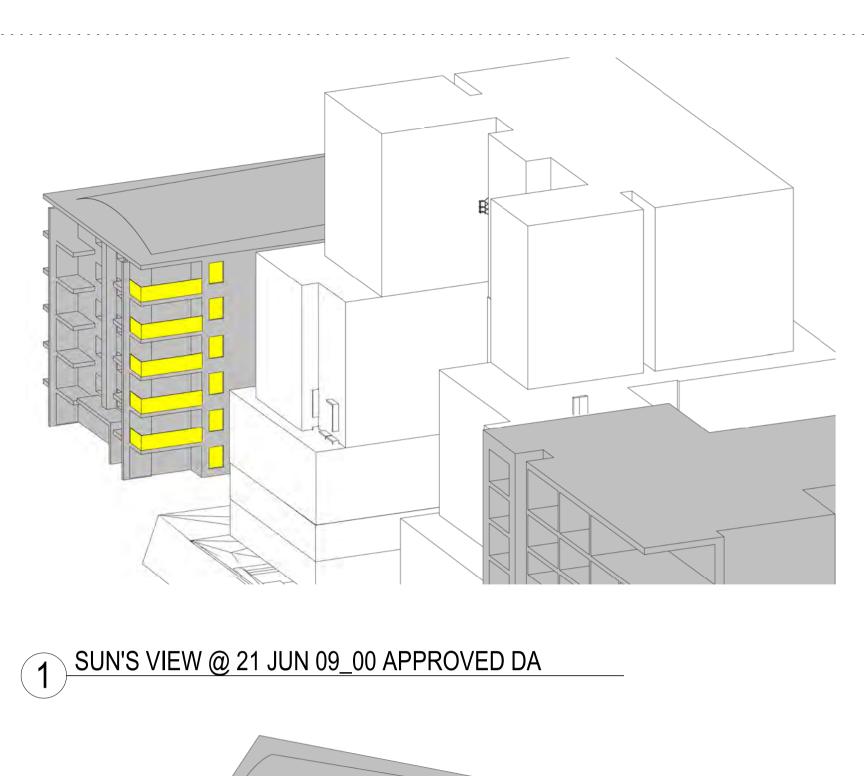

East Sydney NSW

T +612 9361 4144 F +612 9332 3458

architecture interior design urban design landscape nom architect M. Sheldon 3990

ANGLICARE - LIVERPOOL

BLACKETT MAGUIRE + GOLDSMITH

Level 11, 345 George Street Sydney NSW 2000

ISSUE FOR INFORMATION RESPONSE TO COUNCIL RFI

28/03/2019

02/15/19 Drawing Created (by) LMC Approved 7568 LMC | Registration No: 180350 DA4108

not be altered, reproduced or transmitted in any form or by any means in part or in whole without the written permission of Group GSA Pty Ltd. All levels and dimensions are to be checked and verified on site prior to the commencement of

This drawing is the copyright of Group GSA Pty Ltd and may any work, making of shop drawings or fabrication of <sup>⊥</sup> components. Do not scale drawings. Use figured Dimensions.

















7 SUN'S VIEW @ 21 JUN 15\_00 APPROVED DA

17-19 NORTHUMBERLAND STREET LIVERPOOL (SOUTH SIDE OF PROPOSED DEVELOPMENT)

BALCONIES OF THE EXISTING BUILDING RECEIVING SOLAR ACCESS DURING WINTER SOLSTICE

#### DA SUBMISSION

DEVELOPMENT APPLICATION

RESPONSE TO COUNCIL RFI

ISSUE FOR INFORMATION

05/12/2018

22/02/2019 28/03/2019

INSYNC SERVICES Suite 6.02, Level 6, 89 York Street Sydney NSW 2000

Structural Engineer NORTHROP

Level 11, 345 George Street Sydney NSW 2000

Fire Engineeer OLSSON FIRE

Traffic Engineeer

PTC Suite 102, 506 Miller Street

Cammeray NSW 2062

BCA/Access Consultant BLACKETT MAGUIRE + GOLDSMITH

PO Box 167, Broadway

ANGLICARE - LIVERPOOL



www.groupgsa.com

T +612 9361 4144 F +612 9332 3458 architecture interior design urban design landscape nom archi