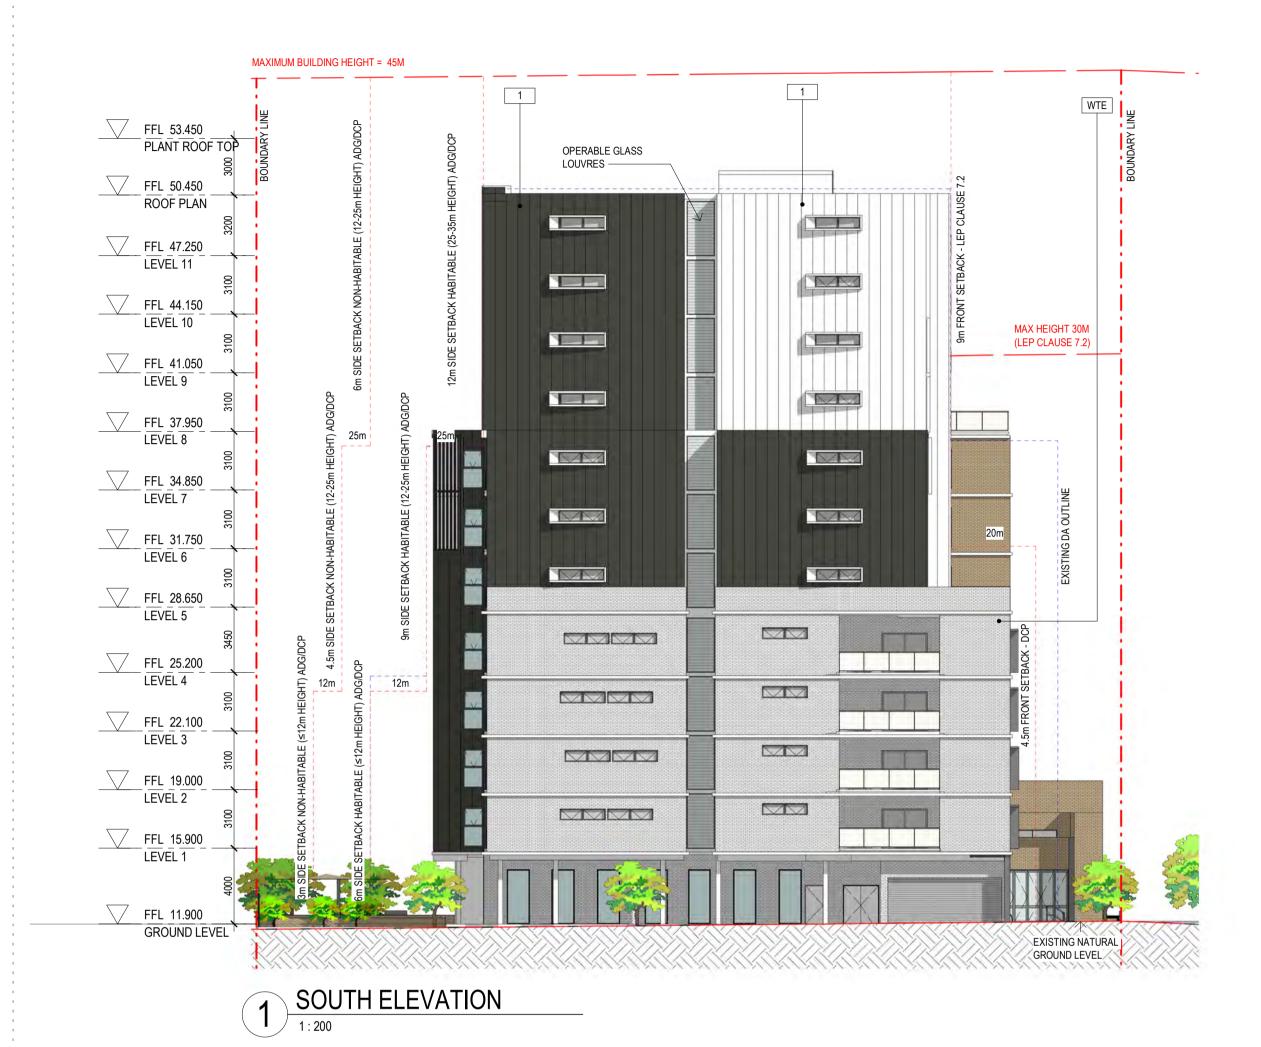

----|---------|
| Drawing Created (by)  |            | М       |
| Verified              |            | MI      |
| Approved              |            | LM      |
| LMC   Registration No | 0:         | 756     |
| Project No            | Drawing No | Issue   |
| 180350                | DA3001     | Н       |

#### 180350 DA3001

This drawing is the copyright of Group GSA Pty Ltd and may not be altered, reproduced or transmitted in any form or by any means in part or in whole without the written permission of Group GSA Pty Ltd. All levels and dimensions are to be checked and verified on site prior to the commencement of any work, making of shop drawings or fabrication of <sup>⊥</sup> components.

Do not scale drawings. Use figured Dimensions.











8. WINDOW & GLAZING



9. SKYLIGHTS





























architecture interior design urban design landscape nom architect M. Sheldon 3990 Project Title

Issue Description

ISSUE FOR COORDINATION

ISSUE FOR INFORMATION

DEVELOPMENT APPLICATION

RESPONSE TO COUNCIL RFI

RESPONSE TO COUNCIL RFI

ISSUE FOR INFORMATION

14/08/2018

03/09/2018

19/09/2018

19/10/2018

06/11/2018

28/11/2018

05/12/2018

22/01/2019

28/03/2019

10/05/2019

ANGLICARE - LIVERPOOL

DA SUBMISSION

BLACKETT MAGUIRE + GOLDSMITH

ANGLICARE - LIVERPOOL

Group GSA Pty Ltd ABN 76 002 113 779 Level 7, 80 William St East Sydney NSW

T +612 9361 4144 F +612 9332 3458

INSYNC SERVICES Suite 6.02, Level 6, 89 York Street

Sydney NSW 2000

Structural Engineer

NORTHROP

OLSSON FIRE

Traffic Engineeer

PTC

| Fire Engineeer

Level 11, 345 George Street Sydn