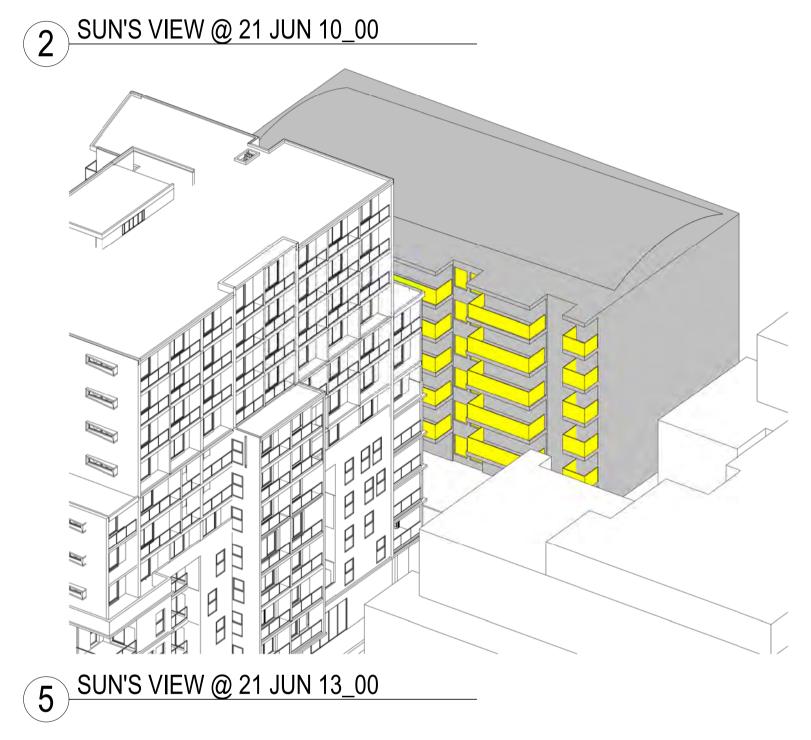

don 3990

Project Title

ANGLICARE - LIVERPOOL

Drawing Title

#### SOUTH NEIGHBOUR STUDY - APPROVED DA

| Drawing No | Issue    |
|------------|----------|
| o:         | 7568     |
|            | LMC      |
|            | MB       |
|            | MF       |
| e)         | 12/07/18 |
|            | 1 : 500  |
|            | D:       |

This drawing is the copyright of Group GSA Pty Ltd and may not be altered, reproduced or transmitted in any form or by any means in part or in whole without the written permission of Group GSA Pty Ltd. All levels and dimensions are to be checked and verified on site prior to the commencement of any work, making of shop drawings or fabrication of

<sup>⊥</sup> components. Do not scale drawings. Use figured Dimensions.







3 SUN'S VIEW @ 21 JUN 11\_00







7 SUN'S VIEW @ 21 JUN 15\_00

17-19 NORTHUMBERLAND STREET LIVERPOOL (SOUTH SIDE OF PROPOSED DEVELOPMENT)

BALCONIES OF THE EXISTING BUILDING RECEIVING SOLAR ACCESS DURING WINTER SOLSTICE

#### DA SUBMISSION

DEVELOPMENT APPLICATION

RESPONSE TO COUNCIL RFI

ISSUE FOR INFORMATION

05/12/2018

22/02/2019 28/03/2019

INSYNC SERVICES Suite 6.02, Level 6, 89 York Street Sydney NSW 2000

Structural Engineer NORTHROP

Level 11, 345 George Street Sydney NSW 2000

Fire Engineeer OLSSON FIRE

Traffic Engineeer

PTC Suite 102, 506 Miller Street Cammeray NSW 2062

BCA/Access Consultant

BLACKETT MAGUIRE + GOLDSMITH PO Box 167, Broadway

ANGLICARE - LIVERPOOL



www.groupgsa.com

T +612 9361 4144 F +612 9332 3458

architecture interior design urban design landscape nom architect M. Sheldon 3990 Pro