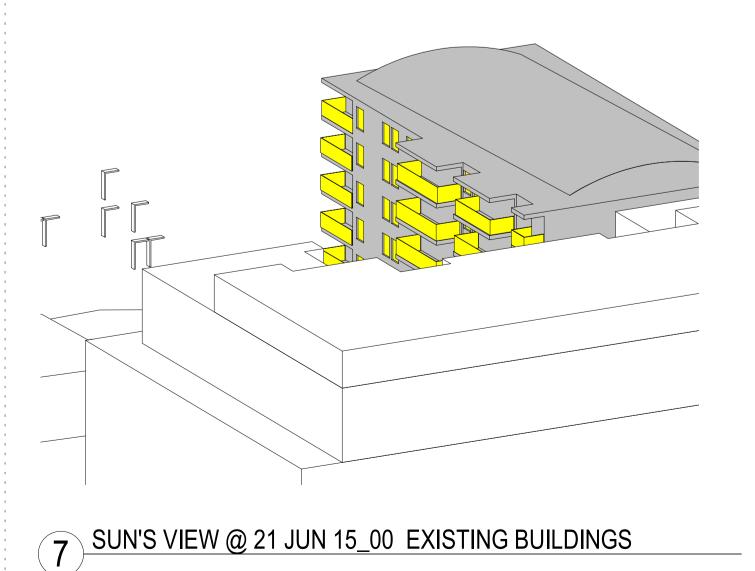

ing Created (by | )          | MF           |
| Plotted and checked | by         | Designer     |
| /erified            |            | MB           |
| Approved            |            | LR           |
| Project No          | Drawing No | Issue        |
|                     |            |              |

This drawing is the copyright of Group GSA Pty Ltd and may not be altered, reproduced or transmitted in any form or by any means in part or in whole without the written permission of Group GSA Pty Ltd. All levels and dimensions are to be checked and verified on site prior to the commencement of

any work, making of shop drawings or fabrication of □ components. Do not scale drawings. Use figured Dimensions.

180350 DA4106

KEY:







SUN'S VIEW @ 21 JUN 10\_00 EXISTING BUILDINGS











17-19 NORTHUMBERLAND STREET LIVERPOOL (SOUTH SIDE OF PROPOSED DEVELOPMENT) BALCONIES OF THE EXISTING BUILDING RECEIVING SOLAR ACCESS DURING

WINTER SOLSTICE

SOUTH NEIGHBOUR STUDY - EXISTING BUILDINGS Drawing Created (date)

DA SUBMISSION

Structural Engineer NORTHROP

Fire Engineeer

Traffic Engineeer

PTC

OLSSON FIRE

Suite 102, 506 Miller Street

Cammeray NSW 2062

BCA/Access Consultant

PO Box 167, Broadway

Australia 2011 www.groupgsa.com

Project Title

ANGLICARE - LIVERPOOL

Group GSA Pty Ltd ABN 76 002 113 779 Level 7, 80 William St East Sydney NSW

T +612 9361 4144 F +612 9332 3458

architecture interior design urban design landscape nom architect M. Sheldon 3990

ANGLICARE - LIVERPOOL

BLACKETT MAGUIRE + GOLDSMITH

Level 11, 345 George Street Sydney NSW 2000

ISSUE FOR INFORMA