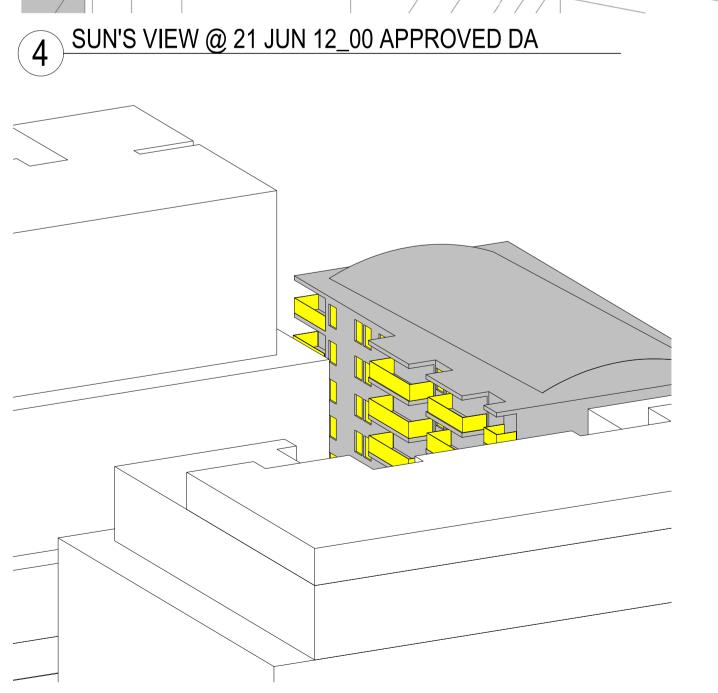

W

T +612 9361 4144 F +612 9332 3458

architecture interior design urban design landscape nom architect M. Sheldon 3990

ANGLICARE - LIVERPOOL

BLACKETT MAGUIRE + GOLDSMITH

Level 11, 345 George Street Sydney NSW 2000

ISSUE FOR INFORMATION RESPONSE TO COUNCIL RFI

28/03/2019

02/15/19 Drawing Created (by) LMC Approved 7568 LMC | Registration No: 180350 DA4108

not be altered, reproduced or transmitted in any form or by any means in part or in whole without the written permission of Group GSA Pty Ltd. All levels and dimensions are to be checked and verified on site prior to the commencement of

This drawing is the copyright of Group GSA Pty Ltd and may any work, making of shop drawings or fabrication of <sup>⊥</sup> components. Do not scale drawings. Use figured Dimensions.

















7 SUN'S VIEW @ 21 JUN 15\_00 APPROVED DA

17-19 NORTHUMBERLAND STREET LIVERPOOL (SOUTH SIDE OF PROPOSED DEVELOPMENT)

BALCONIES OF THE EXISTING BUILDING RECEIVING SOLAR ACCESS DURING WINTER SOLSTICE

#### DA SUBMISSION

DEVELOPMENT APPLICATION

RESPONSE TO COUNCIL RFI

ISSUE FOR INFORMATION

05/12/2018

22/02/2019 28/03/2019

INSYNC SERVICES Suite 6.02, Level 6, 89 York Street Sydney NSW 2000

Structural Engineer NORTHROP

Level 11, 345 George Street Sydney NSW 2000

Fire Engineeer OLSSON FIRE

Traffic Engineeer

PTC Suite 102, 506 Miller Street

Cammeray NSW 2062

BCA/Access Consultant BLACKETT MAGUIRE + GOLDSMITH

PO Box 167, Broadway

ANGLICARE - LIVERPOOL



www.groupgsa.com

T +612 9361 4144 F +612 9332 3458 architecture interior design urban design landscape nom architect M. Sheldo