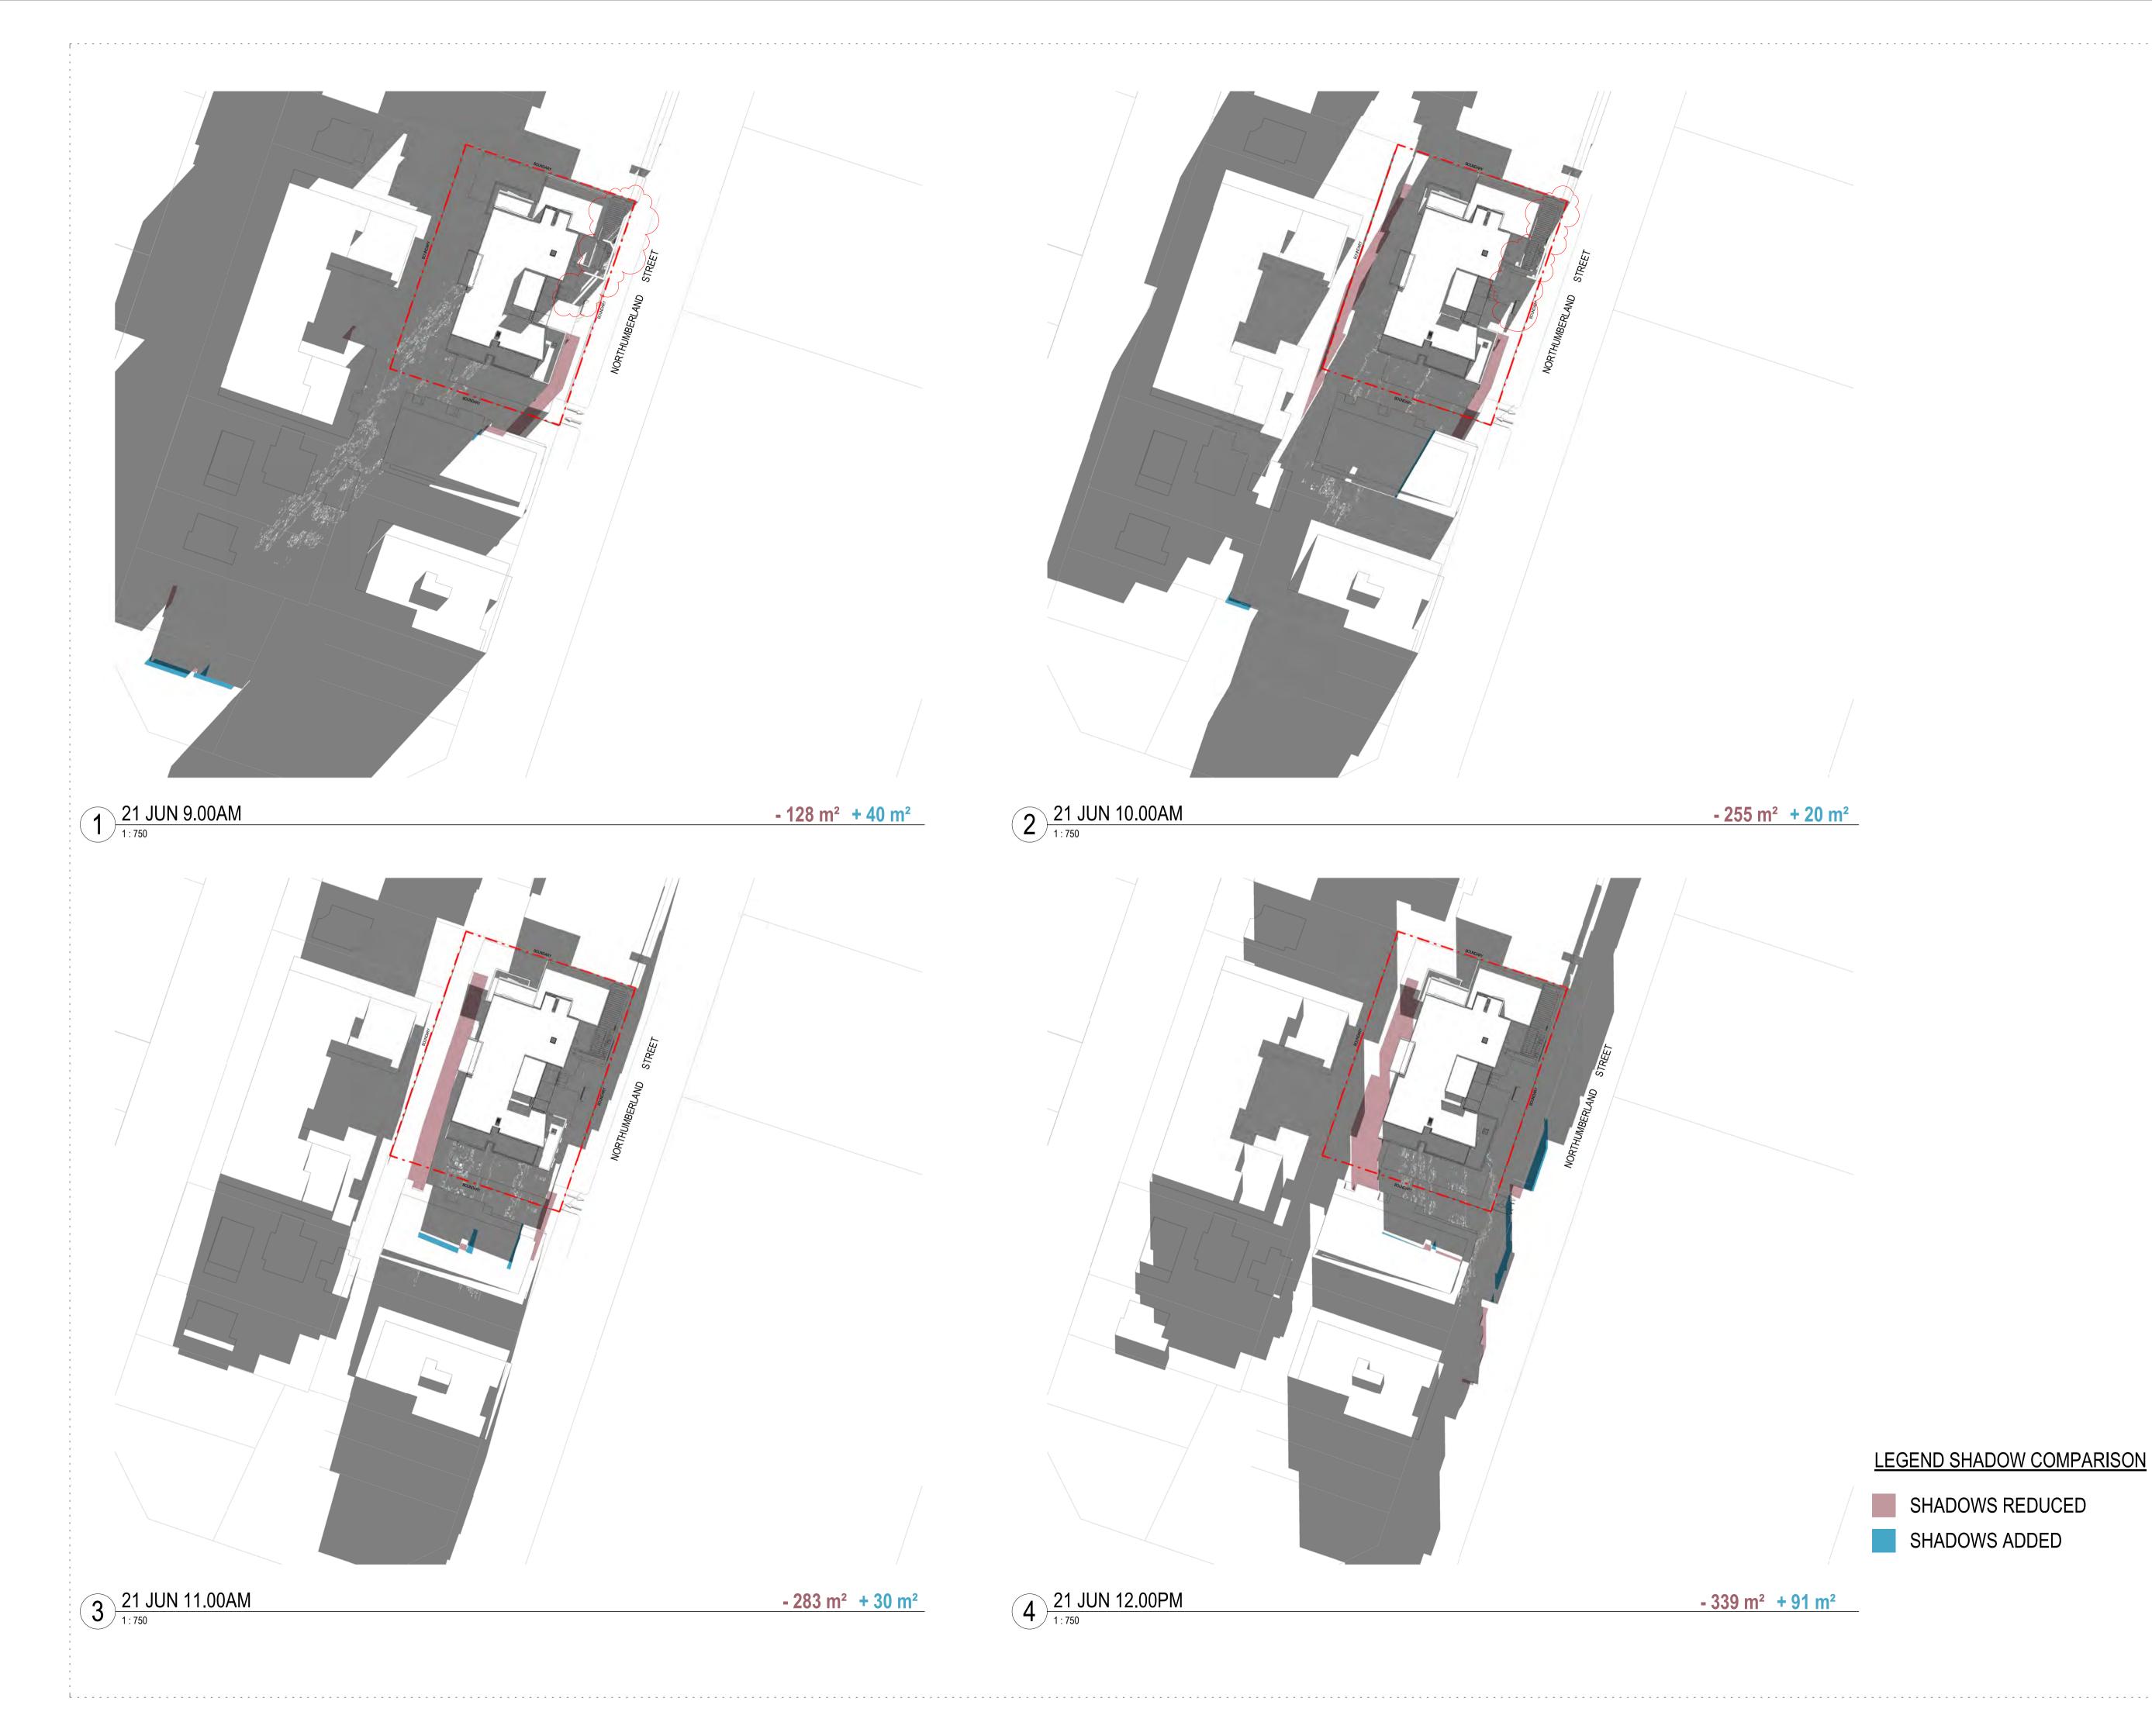

L

Drawing Title

SECTION SHEET 2

| Scale             |            | 1:1    |
|-------------------|------------|--------|
| Drawing Created   | (date)     | 07/26  |
| Drawing Created   | (by)       |        |
| Plotted and check | ked by     | Design |
| Verified          |            | ľ      |
| Approved          |            |        |
| Project No        | Drawing No | Iss    |

180350 DA3101

Do not scale drawings. Use figured Dimensions.

This drawing is the copyright of Group GSA Pty Ltd and may not be altered, reproduced or transmitted in any form or by any means in part or in whole without the written permission of Group GSA Pty Ltd. All levels and dimensions are to be checked and verified on site prior to the commencement of any work, making of shop drawings or fabrication of







INSYNC SERVICES Suite 6.02, Level 6, 89 York Street Sydney NSW 2000

Structural Engineer NORTHROP Level 11, 345 George Street Sydney NSW 2000

Fire Engineeer OLSSON FIRE

Traffic Engineeer

PTC Suite 102, 506 Miller Street Cammeray NSW 2062

BCA/Access Consultant

BLACKETT MAGUIRE + GOLDSMITH PO Box 167, Broadway

ANGLICARE - LIVERPOOL

Group GSA Pty Ltd ABN 76 002 113 779 Level 7, 80 William St East Sydney NSW Australia 2011 www.groupgsa.com

T +612 9361 4144 F +612 9332 3458

architecture interior design urban design landscape nom architect M. Sheldon 3990 Project Title

ANGLICARE - LIVERPOOL

Drawing Title

#### SHADOW DIAGRAMS JUNE 21 - 9AM TO 12PM

| MB<br>LMC<br>7568 |
|-------------------|
|                   |
| MB                |
|                   |
| MF                |