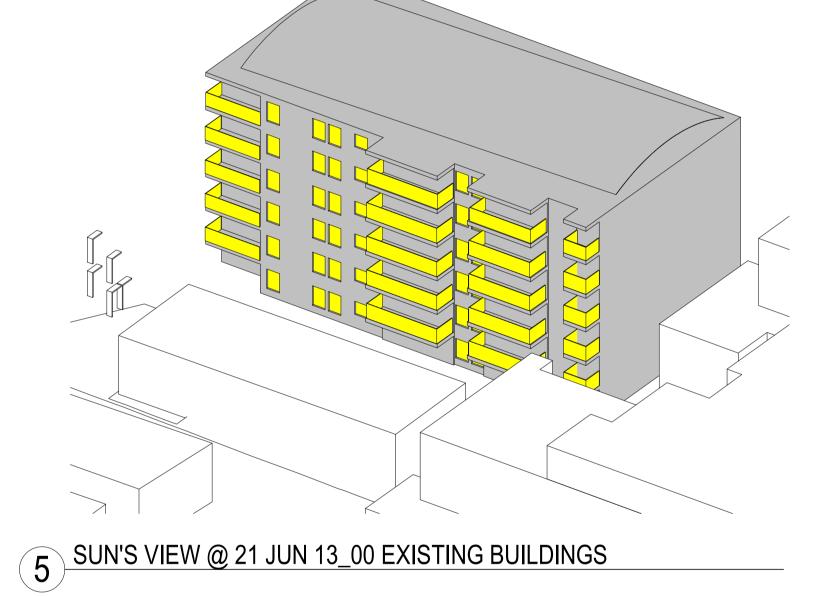

awing Created (by | )          | MF           |
| Plotted and checked | by         | Designer     |
| /erified            |            | MB           |
| Approved            |            | LR           |
| Project No          | Drawing No | Issue        |
|                     |            |              |

This drawing is the copyright of Group GSA Pty Ltd and may not be altered, reproduced or transmitted in any form or by any means in part or in whole without the written permission of Group GSA Pty Ltd. All levels and dimensions are to be checked and verified on site prior to the commencement of

any work, making of shop drawings or fabrication of □ components. Do not scale drawings. Use figured Dimensions.

180350 DA4106

KEY:







SUN'S VIEW @ 21 JUN 10\_00 EXISTING BUILDINGS











17-19 NORTHUMBERLAND STREET LIVERPOOL (SOUTH SIDE OF PROPOSED DEVELOPMENT) BALCONIES OF THE EXISTING BUILDING RECEIVING SOLAR ACCESS DURING

WINTER SOLSTICE

SOUTH NEIGHBOUR STUDY - EXISTING BUILDINGS Drawing Created (date)

DA SUBMISSION

Structural Engineer NORTHROP

Fire Engineeer

Traffic Engineeer

PTC

OLSSON FIRE

Suite 102, 506 Miller Street

Cammeray NSW 2062

BCA/Access Consultant

PO Box 167, Broadway

Australia 2011 www.groupgsa.com

Project Title

ANGLICARE - LIVERPOOL

Group GSA Pty Ltd ABN 76 002 113 779 Level 7, 80 William St East Sydney NSW

T +612 9361 4144 F +612 9332 3458

architecture interior design urban design landscape nom architect M. Sheldon 3990

ANGLICARE - LIVERPOOL

BLACKETT MAGUIRE + GOLDSMITH

Level 11, 345 George Street Sydney NSW 2000

ISSUE FOR INFOR