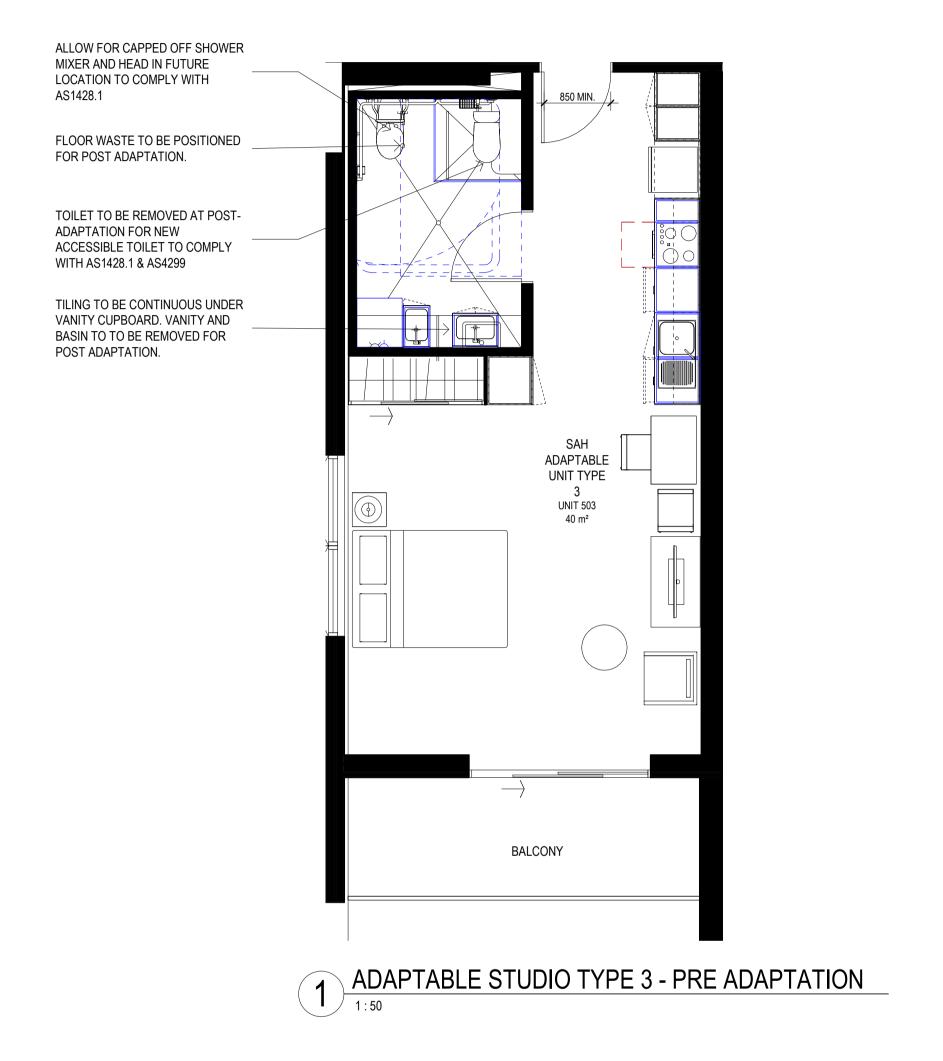

# 9 - 15 NORTHUMBERLAND STREET, LIVERPOOL, NSW DEVELOPMENT APPLICATION

|                                                                                                                                                                                | Sheet                                                                                                                                                                                                                                                                                                                                                                                                                                                                                                             |                                                                                                                                                                                                                      |                                                  |                                          |                                          |                                     |                                                                                                                                                                                                                 |                                          |
|--------------------------------------------------------------------------------------------------------------------------------------------------------------------------------|-------------------------------------------------------------------------------------------------------------------------------------------------------------------------------------------------------------------------------------------------------------------------------------------------------------------------------------------------------------------------------------------------------------------------------------------------------------------------------------------------------------------|----------------------------------------------------------------------------------------------------------------------------------------------------------------------------------------------------------------------|--------------------------------------------------|------------------------------------------|------------------------------------------|-------------------------------------|-----------------------------------------------------------------------------------------------------------------------------------------------------------------------------------------------------------------|------------------------------------------|
| Sheet No                                                                                                                                                                       | Sheet Name                                                                                                                                                                                                                                                                                                                                                                                                                                                                                                        | Issue<br>Date                                                                                                                                                                                                        | Drawn<br>By                                      | Checked<br>By                            | Approved<br>By                           | Current<br>Revision                 | Discipline                                                                                                                                                                                                      | Packa                                    |
| SHEEL NO                                                                                                                                                                       | Sileet Name                                                                                                                                                                                                                                                                                                                                                                                                                                                                                                       | Date                                                                                                                                                                                                                 | Ь                                                | Бу                                       | Бу                                       | IVEAISIOII                          | Discipillie                                                                                                                                                                                                     | ge                                       |
| 000 COVER / TIT                                                                                                                                                                | LE / LOCATION                                                                                                                                                                                                                                                                                                                                                                                                                                                                                                     |                                                                                                                                                                                                                      |                                                  |                                          |                                          |                                     |                                                                                                                                                                                                                 |                                          |
| DA0000                                                                                                                                                                         | DRAWING SCHEDULE / SITE LOCATION PLAN                                                                                                                                                                                                                                                                                                                                                                                                                                                                             | 07/06/18                                                                                                                                                                                                             | MF                                               | MB                                       | LR                                       | G                                   | ARCH                                                                                                                                                                                                            | DA                                       |
| DA0004                                                                                                                                                                         | PERSPECTIVE 4                                                                                                                                                                                                                                                                                                                                                                                                                                                                                                     | 05/10/19                                                                                                                                                                                                             | MB                                               |                                          |                                          | A                                   | ADOU                                                                                                                                                                                                            | DA                                       |
| DA0005                                                                                                                                                                         | PERSPECTIVE 5                                                                                                                                                                                                                                                                                                                                                                                                                                                                                                     | 05/10/19                                                                                                                                                                                                             | MB                                               |                                          |                                          | Α                                   | ARCH                                                                                                                                                                                                            | DA                                       |
| 000 DEMOLITION                                                                                                                                                                 | I PLANS                                                                                                                                                                                                                                                                                                                                                                                                                                                                                                           |                                                                                                                                                                                                                      |                                                  |                                          |                                          |                                     |                                                                                                                                                                                                                 |                                          |
| DA1001                                                                                                                                                                         | EXISTING SITE PLAN                                                                                                                                                                                                                                                                                                                                                                                                                                                                                                | 08/20/18                                                                                                                                                                                                             | MF                                               | MB                                       | LR                                       | D                                   | ARCH                                                                                                                                                                                                            | DA                                       |
| 100 SITE PLANS                                                                                                                                                                 |                                                                                                                                                                                                                                                                                                                                                                                                                                                                                                                   |                                                                                                                                                                                                                      |                                                  |                                          |                                          |                                     |                                                                                                                                                                                                                 |                                          |
| DA1100                                                                                                                                                                         | SITE PLAN                                                                                                                                                                                                                                                                                                                                                                                                                                                                                                         | 07/06/18                                                                                                                                                                                                             | MF                                               | MB                                       | LR                                       | E                                   | ARCH                                                                                                                                                                                                            | DA                                       |
| DA1101                                                                                                                                                                         | SITE ANALYSIS PLAN                                                                                                                                                                                                                                                                                                                                                                                                                                                                                                | 07/06/18                                                                                                                                                                                                             | MF                                               | MB                                       | LR                                       | C                                   | ARCH                                                                                                                                                                                                            | DA                                       |
|                                                                                                                                                                                |                                                                                                                                                                                                                                                                                                                                                                                                                                                                                                                   |                                                                                                                                                                                                                      | _                                                |                                          |                                          |                                     |                                                                                                                                                                                                                 |                                          |
| 000 GENERAL AF<br>DA2000                                                                                                                                                       | RRANGEMENT PLANS  BASEMENT 2 GA PLAN                                                                                                                                                                                                                                                                                                                                                                                                                                                                              | 14/08/2018                                                                                                                                                                                                           | MF                                               | MB                                       | LR                                       | F                                   | ARCH                                                                                                                                                                                                            | DA                                       |
| DA2000<br>DA2001                                                                                                                                                               | BASEMENT 2 GA PLAN  BASEMENT 1 GA PLAN                                                                                                                                                                                                                                                                                                                                                                                                                                                                            | 14/08/2018                                                                                                                                                                                                           | MF                                               | MB                                       | LR                                       | F                                   | ARCH                                                                                                                                                                                                            | DA                                       |
| DA2001                                                                                                                                                                         | GROUND FLOOR GA PLAN                                                                                                                                                                                                                                                                                                                                                                                                                                                                                              | 14/08/2018                                                                                                                                                                                                           | MF                                               | MB                                       |                                          | Н                                   | ARCH                                                                                                                                                                                                            | DA                                       |
| DA2002                                                                                                                                                                         | LEVEL 1 GA PLAN                                                                                                                                                                                                                                                                                                                                                                                                                                                                                                   | 14/08/2018                                                                                                                                                                                                           | MF                                               | MB                                       |                                          | Н                                   | ARCH                                                                                                                                                                                                            | DA                                       |
| DA2004                                                                                                                                                                         | LEVEL 2-3 GA PLAN                                                                                                                                                                                                                                                                                                                                                                                                                                                                                                 | 14/08/2018                                                                                                                                                                                                           | MF                                               | MB                                       | LR                                       | Н                                   | ARCH                                                                                                                                                                                                            | DA                                       |
| DA2005                                                                                                                                                                         | LEVEL 4 GA PLAN                                                                                                                                                                                                                                                                                                                                                                                                                                                                                                   | 14/08/2018                                                                                                                                                                                                           | MF                                               | MB                                       | LR                                       | F                                   | ARCH                                                                                                                                                                                                            | DA                                       |
| DA2006                                                                                                                                                                         | LEVEL 5 GA PLAN                                                                                                                                                                                                                                                                                                                                                                                                                                                                                                   | 14/08/2018                                                                                                                                                                                                           | MF                                               | MB                                       | LR                                       | F                                   | ARCH                                                                                                                                                                                                            | DA                                       |
| DA2007                                                                                                                                                                         | LEVEL 6-7 GA PLAN                                                                                                                                                                                                                                                                                                                                                                                                                                                                                                 | 14/08/2018                                                                                                                                                                                                           | MF                                               | MB                                       | LR                                       | F                                   | ARCH                                                                                                                                                                                                            | DA                                       |
| DA2008                                                                                                                                                                         | LEVEL 8 GA PLAN                                                                                                                                                                                                                                                                                                                                                                                                                                                                                                   | 14/08/2018                                                                                                                                                                                                           | MF                                               | MB                                       | LR                                       | F                                   | ARCH                                                                                                                                                                                                            | DA                                       |
| DA2009                                                                                                                                                                         | LEVEL 9-11 GA PLAN                                                                                                                                                                                                                                                                                                                                                                                                                                                                                                | 14/08/2018                                                                                                                                                                                                           | MF                                               | MB                                       | LR                                       | F                                   | ARCH                                                                                                                                                                                                            | DA                                       |
| DA2010                                                                                                                                                                         | ROOF PLAN                                                                                                                                                                                                                                                                                                                                                                                                                                                                                                         | 06/07/18                                                                                                                                                                                                             | MF                                               | MB                                       | LR                                       | G                                   | ARCH                                                                                                                                                                                                            | DA                                       |
|                                                                                                                                                                                |                                                                                                                                                                                                                                                                                                                                                                                                                                                                                                                   |                                                                                                                                                                                                                      |                                                  |                                          |                                          |                                     |                                                                                                                                                                                                                 |                                          |
| 450 1:50 UNIT LA                                                                                                                                                               |                                                                                                                                                                                                                                                                                                                                                                                                                                                                                                                   |                                                                                                                                                                                                                      |                                                  | 1                                        |                                          |                                     |                                                                                                                                                                                                                 | I                                        |
| DA2450                                                                                                                                                                         | ADAPTABLE UNITS 3 & 3A                                                                                                                                                                                                                                                                                                                                                                                                                                                                                            | 07/06/18                                                                                                                                                                                                             | MF                                               | MB                                       |                                          | D                                   | ARCH                                                                                                                                                                                                            | DA                                       |
| DA2451                                                                                                                                                                         | ADAPTABLE UNITS 6 & 12                                                                                                                                                                                                                                                                                                                                                                                                                                                                                            | 09/06/18                                                                                                                                                                                                             | MF                                               | MB                                       | LR                                       | D                                   | ARCH                                                                                                                                                                                                            | DA                                       |
|                                                                                                                                                                                |                                                                                                                                                                                                                                                                                                                                                                                                                                                                                                                   |                                                                                                                                                                                                                      |                                                  |                                          |                                          |                                     |                                                                                                                                                                                                                 |                                          |
| 000 ELEVATIONS                                                                                                                                                                 |                                                                                                                                                                                                                                                                                                                                                                                                                                                                                                                   |                                                                                                                                                                                                                      |                                                  |                                          |                                          |                                     |                                                                                                                                                                                                                 |                                          |
|                                                                                                                                                                                |                                                                                                                                                                                                                                                                                                                                                                                                                                                                                                                   | 07/06/40                                                                                                                                                                                                             | ME                                               | MD                                       | LD                                       | 0                                   | ADOLL                                                                                                                                                                                                           | DA                                       |
| DA3000                                                                                                                                                                         | STREETSCAPE ELEVATION                                                                                                                                                                                                                                                                                                                                                                                                                                                                                             | 07/06/18                                                                                                                                                                                                             | MF                                               | MB                                       | LR                                       | G                                   | ARCH                                                                                                                                                                                                            | DA                                       |
| DA3000<br>DA3001                                                                                                                                                               | STREETSCAPE ELEVATION ELEVATION SHEET 1                                                                                                                                                                                                                                                                                                                                                                                                                                                                           | 07/06/18                                                                                                                                                                                                             | MF                                               | MB                                       | LR                                       | G<br>H                              | ARCH                                                                                                                                                                                                            | DA                                       |
| DA3000<br>DA3001<br>DA3002                                                                                                                                                     | STREETSCAPE ELEVATION ELEVATION SHEET 1 ELEVATION SHEET 2                                                                                                                                                                                                                                                                                                                                                                                                                                                         | 07/06/18<br>07/06/18                                                                                                                                                                                                 | MF<br>MF                                         | MB<br>MB                                 | LR<br>LR                                 | H                                   |                                                                                                                                                                                                                 | DA<br>DA                                 |
| DA3000<br>DA3001                                                                                                                                                               | STREETSCAPE ELEVATION ELEVATION SHEET 1                                                                                                                                                                                                                                                                                                                                                                                                                                                                           | 07/06/18                                                                                                                                                                                                             | MF                                               | MB                                       | LR                                       |                                     | ARCH                                                                                                                                                                                                            | DA                                       |
| DA3000<br>DA3001<br>DA3002                                                                                                                                                     | STREETSCAPE ELEVATION ELEVATION SHEET 1 ELEVATION SHEET 2                                                                                                                                                                                                                                                                                                                                                                                                                                                         | 07/06/18<br>07/06/18                                                                                                                                                                                                 | MF<br>MF                                         | MB<br>MB                                 | LR<br>LR                                 | H                                   | ARCH                                                                                                                                                                                                            | DA<br>DA                                 |
| DA3000<br>DA3001<br>DA3002<br>DA3003                                                                                                                                           | STREETSCAPE ELEVATION ELEVATION SHEET 1 ELEVATION SHEET 2                                                                                                                                                                                                                                                                                                                                                                                                                                                         | 07/06/18<br>07/06/18                                                                                                                                                                                                 | MF<br>MF                                         | MB<br>MB                                 | LR<br>LR                                 | H<br>I<br>A                         | ARCH                                                                                                                                                                                                            | DA<br>DA<br>DA                           |
| DA3000 DA3001 DA3002 DA3003 100 SECTIONS                                                                                                                                       | STREETSCAPE ELEVATION ELEVATION SHEET 1 ELEVATION SHEET 2 EXTERNAL FINISHES PALETTE                                                                                                                                                                                                                                                                                                                                                                                                                               | 07/06/18<br>07/06/18<br>03/20/19                                                                                                                                                                                     | MF<br>MF<br>AV                                   | MB<br>MB<br>MB                           | LR<br>LR<br>LR                           | H<br>I<br>A                         | ARCH<br>ARCH                                                                                                                                                                                                    | DA<br>DA<br>DA                           |
| DA3000 DA3001 DA3002 DA3003  100 SECTIONS DA3100 DA3101                                                                                                                        | STREETSCAPE ELEVATION ELEVATION SHEET 1 ELEVATION SHEET 2 EXTERNAL FINISHES PALETTE  SECTION SHEET 1                                                                                                                                                                                                                                                                                                                                                                                                              | 07/06/18<br>07/06/18<br>03/20/19<br>07/06/18                                                                                                                                                                         | MF<br>MF<br>AV                                   | MB<br>MB<br>MB                           | LR<br>LR<br>LR                           | H<br>I<br>A                         | ARCH<br>ARCH                                                                                                                                                                                                    | DA<br>DA<br>DA                           |
| DA3000 DA3001 DA3002 DA3003  100 SECTIONS DA3100 DA3101  000 SHADOWS                                                                                                           | STREETSCAPE ELEVATION ELEVATION SHEET 1 ELEVATION SHEET 2 EXTERNAL FINISHES PALETTE  SECTION SHEET 1 SECTION SHEET 2                                                                                                                                                                                                                                                                                                                                                                                              | 07/06/18<br>07/06/18<br>03/20/19<br>07/06/18<br>07/26/18                                                                                                                                                             | MF<br>MF<br>AV<br>MF<br>MF                       | MB<br>MB<br>MB                           | LR<br>LR<br>LR                           | H<br>I<br>A                         | ARCH<br>ARCH<br>ARCH<br>ARCH                                                                                                                                                                                    | DA DA DA DA DA                           |
| DA3000 DA3001 DA3002 DA3003  100 SECTIONS DA3100                                                                                                                               | STREETSCAPE ELEVATION ELEVATION SHEET 1 ELEVATION SHEET 2 EXTERNAL FINISHES PALETTE  SECTION SHEET 1                                                                                                                                                                                                                                                                                                                                                                                                              | 07/06/18<br>07/06/18<br>03/20/19<br>07/06/18                                                                                                                                                                         | MF<br>MF<br>AV                                   | MB<br>MB<br>MB                           | LR<br>LR<br>LR                           | H<br>I<br>A                         | ARCH<br>ARCH                                                                                                                                                                                                    | DA<br>DA<br>DA                           |
| DA3000 DA3001 DA3002 DA3003  100 SECTIONS DA3100 DA3101  000 SHADOWS DA4000                                                                                                    | STREETSCAPE ELEVATION ELEVATION SHEET 1 ELEVATION SHEET 2 EXTERNAL FINISHES PALETTE  SECTION SHEET 1 SECTION SHEET 2  SHADOW DIAGRAMS JUNE 21 - 9AM TO 12PM                                                                                                                                                                                                                                                                                                                                                       | 07/06/18<br>07/06/18<br>03/20/19<br>07/06/18<br>07/26/18                                                                                                                                                             | MF AV MF MF                                      | MB<br>MB<br>MB<br>MB<br>MB               | LR<br>LR<br>LR                           | H<br>I<br>A                         | ARCH ARCH ARCH ARCH                                                                                                                                                                                             | DA DA DA DA DA DA DA                     |
| DA3000 DA3001 DA3002 DA3003  100 SECTIONS DA3100 DA3101  000 SHADOWS DA4000                                                                                                    | STREETSCAPE ELEVATION ELEVATION SHEET 1 ELEVATION SHEET 2 EXTERNAL FINISHES PALETTE  SECTION SHEET 1 SECTION SHEET 2  SHADOW DIAGRAMS JUNE 21 - 9AM TO 12PM                                                                                                                                                                                                                                                                                                                                                       | 07/06/18<br>07/06/18<br>03/20/19<br>07/06/18<br>07/26/18                                                                                                                                                             | MF AV MF MF                                      | MB<br>MB<br>MB<br>MB<br>MB               | LR<br>LR<br>LR                           | H<br>I<br>A                         | ARCH ARCH ARCH ARCH                                                                                                                                                                                             | DA DA DA DA DA DA DA                     |
| DA3000 DA3001 DA3002 DA3003  100 SECTIONS DA3100 DA3101  000 SHADOWS DA4000 DA4001                                                                                             | STREETSCAPE ELEVATION ELEVATION SHEET 1 ELEVATION SHEET 2 EXTERNAL FINISHES PALETTE  SECTION SHEET 1 SECTION SHEET 2  SHADOW DIAGRAMS JUNE 21 - 9AM TO 12PM                                                                                                                                                                                                                                                                                                                                                       | 07/06/18<br>07/06/18<br>03/20/19<br>07/06/18<br>07/26/18                                                                                                                                                             | MF AV MF MF                                      | MB<br>MB<br>MB<br>MB<br>MB               | LR<br>LR<br>LR<br>LR<br>LR               | H<br>I<br>A                         | ARCH ARCH ARCH ARCH                                                                                                                                                                                             | DA DA DA DA DA DA DA                     |
| DA3000 DA3001 DA3002 DA3003  100 SECTIONS DA3100 DA3101  000 SHADOWS DA4000 DA4001  100 DIAGRAMS                                                                               | STREETSCAPE ELEVATION ELEVATION SHEET 1 ELEVATION SHEET 2 EXTERNAL FINISHES PALETTE  SECTION SHEET 1 SECTION SHEET 2  SHADOW DIAGRAMS JUNE 21 - 9AM TO 12PM SHADOW DIAGRAMS JUNE 21 - 1PM TO 3PM                                                                                                                                                                                                                                                                                                                  | 07/06/18<br>07/06/18<br>03/20/19<br>07/06/18<br>07/26/18<br>07/06/18<br>08/03/18                                                                                                                                     | MF AV MF MF MF                                   | MB MB MB MB MB MB MB                     | LR LR LR LR LR LR LR LR                  | H I A                               | ARCH ARCH ARCH ARCH ARCH ARCH                                                                                                                                                                                   | DA DA DA DA DA DA DA DA                  |
| DA3000 DA3001 DA3002 DA3003  100 SECTIONS DA3100 DA3101  000 SHADOWS DA4000 DA4001  100 DIAGRAMS DA4100 DA4101 DA4102                                                          | STREETSCAPE ELEVATION ELEVATION SHEET 1 ELEVATION SHEET 2 EXTERNAL FINISHES PALETTE  SECTION SHEET 1 SECTION SHEET 2  SHADOW DIAGRAMS JUNE 21 - 9AM TO 12PM SHADOW DIAGRAMS JUNE 21 - 1PM TO 3PM  GFA LEP                                                                                                                                                                                                                                                                                                         | 07/06/18<br>07/06/18<br>03/20/19<br>07/06/18<br>07/26/18<br>07/06/18<br>08/03/18<br>08/03/18<br>08/03/18                                                                                                             | MF AV  MF MF MF MF MF MF                         | MB            | LR         | H I A E E D D D D D D               | ARCH ARCH ARCH ARCH ARCH ARCH ARCH ARCH                                                                                                                                                                         | DA D |
| DA3000 DA3001 DA3002 DA3003  100 SECTIONS DA3100 DA3101  000 SHADOWS DA4000 DA4001  100 DIAGRAMS DA4100 DA4101 DA4102 DA4103                                                   | STREETSCAPE ELEVATION ELEVATION SHEET 1 ELEVATION SHEET 2 EXTERNAL FINISHES PALETTE  SECTION SHEET 1 SECTION SHEET 2  SHADOW DIAGRAMS JUNE 21 - 9AM TO 12PM SHADOW DIAGRAMS JUNE 21 - 1PM TO 3PM  GFA LEP SEPP 65 - BALCONY & COMMON OPEN SPACE SUN'S EYE VIEW SUN'S EYE VIEW - 2                                                                                                                                                                                                                                 | 07/06/18<br>07/06/18<br>03/20/19<br>07/06/18<br>07/26/18<br>07/06/18<br>08/03/18<br>08/03/18<br>08/03/18<br>08/02/18<br>08/03/18                                                                                     | MF MF MF MF MF MF MF MF                          | MB      | LR L | H                                   | ARCH ARCH ARCH ARCH ARCH ARCH ARCH ARCH                                                                                                                                                                         | DA D |
| DA3000 DA3001 DA3002 DA3003  100 SECTIONS DA3100 DA3101  000 SHADOWS DA4000 DA4001  100 DIAGRAMS DA4100 DA4101 DA4102 DA4103 DA4104                                            | STREETSCAPE ELEVATION ELEVATION SHEET 1 ELEVATION SHEET 2 EXTERNAL FINISHES PALETTE  SECTION SHEET 1 SECTION SHEET 2  SHADOW DIAGRAMS JUNE 21 - 9AM TO 12PM SHADOW DIAGRAMS JUNE 21 - 1PM TO 3PM  GFA LEP SEPP 65 - BALCONY & COMMON OPEN SPACE SUN'S EYE VIEW SUN'S EYE VIEW - 2 SOLAR ACCESS                                                                                                                                                                                                                    | 07/06/18<br>07/06/18<br>03/20/19<br>07/06/18<br>07/26/18<br>07/26/18<br>08/03/18<br>08/03/18<br>08/03/18<br>08/03/18<br>08/03/18<br>08/03/18                                                                         | MF                    | MB M | LR L | H                                   | ARCH ARCH ARCH ARCH ARCH ARCH ARCH ARCH                                                                                                                                                                         | DA D |
| DA3000 DA3001 DA3002 DA3003  100 SECTIONS DA3100 DA3101  000 SHADOWS DA4000 DA4001  100 DIAGRAMS DA4100 DA4101 DA4102 DA4103 DA4104 DA4105                                     | STREETSCAPE ELEVATION ELEVATION SHEET 1 ELEVATION SHEET 2 EXTERNAL FINISHES PALETTE  SECTION SHEET 1 SECTION SHEET 2  SHADOW DIAGRAMS JUNE 21 - 9AM TO 12PM SHADOW DIAGRAMS JUNE 21 - 1PM TO 3PM  GFA LEP SEPP 65 - BALCONY & COMMON OPEN SPACE SUN'S EYE VIEW SUN'S EYE VIEW - 2 SOLAR ACCESS CROSS VENTILATION                                                                                                                                                                                                  | 07/06/18<br>07/06/18<br>03/20/19<br>07/06/18<br>07/26/18<br>07/06/18<br>08/03/18<br>08/03/18<br>08/02/18<br>08/03/18<br>07/06/18                                                                                     | MF                 | MB M | LR L | H                                   | ARCH ARCH  ARCH  ARCH  ARCH  ARCH  ARCH  ARCH  ARCH  ARCH  ARCH  ARCH  ARCH  ARCH  ARCH  ARCH  ARCH  ARCH                                                                                                       | DA D |
| DA3000 DA3001 DA3002 DA3003  100 SECTIONS DA3100 DA3101  000 SHADOWS DA4000 DA4001  100 DIAGRAMS DA4100 DA4101 DA4102 DA4103 DA4104 DA4105 DA4106                              | STREETSCAPE ELEVATION ELEVATION SHEET 1 ELEVATION SHEET 2 EXTERNAL FINISHES PALETTE  SECTION SHEET 1 SECTION SHEET 2  SHADOW DIAGRAMS JUNE 21 - 9AM TO 12PM SHADOW DIAGRAMS JUNE 21 - 1PM TO 3PM  GFA LEP SEPP 65 - BALCONY & COMMON OPEN SPACE SUN'S EYE VIEW SUN'S EYE VIEW - 2 SOLAR ACCESS CROSS VENTILATION CALCULATION DIAGRAMS                                                                                                                                                                             | 07/06/18<br>07/06/18<br>03/20/19<br>07/06/18<br>07/26/18<br>07/26/18<br>08/03/18<br>08/03/18<br>08/02/18<br>08/03/18<br>07/06/18<br>07/06/18<br>09/11/18                                                             | MF           | MB M | LR L | H I A A B D D D D D D D D D B B     | ARCH ARCH  ARCH  ARCH  ARCH  ARCH  ARCH  ARCH  ARCH  ARCH  ARCH  ARCH  ARCH  ARCH  ARCH  ARCH  ARCH  ARCH  ARCH  ARCH  ARCH  ARCH                                                                               | DA D |
| DA3000 DA3001 DA3002 DA3003  100 SECTIONS DA3100 DA3101  000 SHADOWS DA4000 DA4001  100 DIAGRAMS DA4100 DA4101 DA4102 DA4103 DA4104 DA4105                                     | STREETSCAPE ELEVATION ELEVATION SHEET 1 ELEVATION SHEET 2 EXTERNAL FINISHES PALETTE  SECTION SHEET 1 SECTION SHEET 2  SHADOW DIAGRAMS JUNE 21 - 9AM TO 12PM SHADOW DIAGRAMS JUNE 21 - 1PM TO 3PM  GFA LEP SEPP 65 - BALCONY & COMMON OPEN SPACE SUN'S EYE VIEW SUN'S EYE VIEW - 2 SOLAR ACCESS CROSS VENTILATION                                                                                                                                                                                                  | 07/06/18<br>07/06/18<br>03/20/19<br>07/06/18<br>07/26/18<br>07/06/18<br>08/03/18<br>08/03/18<br>08/02/18<br>08/03/18<br>07/06/18                                                                                     | MF                 | MB M | LR L | H                                   | ARCH ARCH  ARCH  ARCH  ARCH  ARCH  ARCH  ARCH  ARCH  ARCH  ARCH  ARCH  ARCH  ARCH  ARCH  ARCH  ARCH  ARCH                                                                                                       | DA D |
| DA3000 DA3001 DA3002 DA3003  100 SECTIONS DA3100 DA3101  000 SHADOWS DA4000 DA4001  100 DIAGRAMS DA4100 DA4101 DA4102 DA4103 DA4104 DA4105 DA4106                              | STREETSCAPE ELEVATION ELEVATION SHEET 1 ELEVATION SHEET 2 EXTERNAL FINISHES PALETTE  SECTION SHEET 1 SECTION SHEET 2  SHADOW DIAGRAMS JUNE 21 - 9AM TO 12PM SHADOW DIAGRAMS JUNE 21 - 1PM TO 3PM  GFA LEP SEPP 65 - BALCONY & COMMON OPEN SPACE SUN'S EYE VIEW SUN'S EYE VIEW - 2 SOLAR ACCESS CROSS VENTILATION CALCULATION DIAGRAMS SOUTH NEIGHBOUR STUDY - EXISTING                                                                                                                                            | 07/06/18<br>07/06/18<br>03/20/19<br>07/06/18<br>07/26/18<br>07/26/18<br>08/03/18<br>08/03/18<br>08/02/18<br>08/03/18<br>07/06/18<br>07/06/18<br>09/11/18                                                             | MF           | MB M | LR L | H I A A B D D D D D D D D D B B     | ARCH ARCH  ARCH  ARCH  ARCH  ARCH  ARCH  ARCH  ARCH  ARCH  ARCH  ARCH  ARCH  ARCH  ARCH  ARCH  ARCH  ARCH  ARCH  ARCH  ARCH  ARCH                                                                               | DA D |
| DA3000 DA3001 DA3002 DA3003  100 SECTIONS DA3100 DA3101  000 SHADOWS DA4000 DA4001  100 DIAGRAMS DA4100 DA4101 DA4102 DA4103 DA4104 DA4105 DA4106 DA4108                       | STREETSCAPE ELEVATION ELEVATION SHEET 1 ELEVATION SHEET 2 EXTERNAL FINISHES PALETTE  SECTION SHEET 1 SECTION SHEET 2  SHADOW DIAGRAMS JUNE 21 - 9AM TO 12PM SHADOW DIAGRAMS JUNE 21 - 1PM TO 3PM  GFA LEP SEPP 65 - BALCONY & COMMON OPEN SPACE SUN'S EYE VIEW SUN'S EYE VIEW SUN'S EYE VIEW - 2 SOLAR ACCESS CROSS VENTILATION CALCULATION DIAGRAMS SOUTH NEIGHBOUR STUDY - EXISTING BUILDINGS                                                                                                                   | 07/06/18<br>07/06/18<br>03/20/19<br>07/06/18<br>07/26/18<br>07/26/18<br>07/06/18<br>08/03/18<br>08/03/18<br>08/03/18<br>08/03/18<br>07/06/18<br>07/06/18<br>09/11/18                                                 | MF M         | MB M | LR L | H I A A E E E D D D D D D D D B B B | ARCH ARCH ARCH ARCH ARCH ARCH ARCH ARCH                                                                                                                                                                         | DA D |
| DA3000 DA3001 DA3002 DA3003  100 SECTIONS DA3100 DA3101  000 SHADOWS DA4000 DA4001  100 DIAGRAMS DA4100 DA4101 DA4102 DA4103 DA4104 DA4105 DA4106 DA4108  DA4109               | STREETSCAPE ELEVATION ELEVATION SHEET 1 ELEVATION SHEET 2 EXTERNAL FINISHES PALETTE  SECTION SHEET 1 SECTION SHEET 2  SHADOW DIAGRAMS JUNE 21 - 9AM TO 12PM SHADOW DIAGRAMS JUNE 21 - 1PM TO 3PM  GFA LEP SEPP 65 - BALCONY & COMMON OPEN SPACE SUN'S EYE VIEW SUN'S EYE VIEW - 2 SOLAR ACCESS CROSS VENTILATION CALCULATION DIAGRAMS SOUTH NEIGHBOUR STUDY - EXISTING BUILDINGS SOUTH NEIGHBOUR STUDY - APPROVED DA SOUTH NEIGHBOUR STUDY - PROPOSED DA SOUTH NEIGHBOUR STUDY - LEP/DCP                          | 07/06/18<br>07/06/18<br>03/20/19<br>07/06/18<br>07/26/18<br>07/26/18<br>07/06/18<br>08/03/18<br>08/03/18<br>08/03/18<br>07/06/18<br>07/06/18<br>09/11/18<br>02/15/19                                                 | MF M         | MB M | LR L | H                                   | ARCH ARCH  ARCH  ARCH  ARCH  ARCH  ARCH  ARCH  ARCH  ARCH  ARCH  ARCH  ARCH  ARCH  ARCH  ARCH  ARCH  ARCH  ARCH  ARCH  ARCH  ARCH  ARCH  ARCH  ARCH  ARCH  ARCH  ARCH  ARCH  ARCH  ARCH                         | DA D |
| DA3000 DA3001 DA3002 DA3003  100 SECTIONS DA3100 DA3101  000 SHADOWS DA4000 DA4001  100 DIAGRAMS DA4100 DA4101 DA4102 DA4103 DA4104 DA4105 DA4106 DA4108  DA4109 DA4110 DA4111 | STREETSCAPE ELEVATION ELEVATION SHEET 1 ELEVATION SHEET 2 EXTERNAL FINISHES PALETTE  SECTION SHEET 1 SECTION SHEET 1 SECTION SHEET 2  SHADOW DIAGRAMS JUNE 21 - 9AM TO 12PM SHADOW DIAGRAMS JUNE 21 - 1PM TO 3PM  GFA LEP SEPP 65 - BALCONY & COMMON OPEN SPACE SUN'S EYE VIEW SUN'S EYE VIEW - 2 SOLAR ACCESS CROSS VENTILATION CALCULATION DIAGRAMS SOUTH NEIGHBOUR STUDY - EXISTING BUILDINGS SOUTH NEIGHBOUR STUDY - APPROVED DA SOUTH NEIGHBOUR STUDY - PROPOSED DA SOUTH NEIGHBOUR STUDY - LEP/DCP ENVELOPE | 07/06/18<br>07/06/18<br>03/20/19<br>07/06/18<br>07/06/18<br>07/26/18<br>07/06/18<br>08/03/18<br>08/03/18<br>08/03/18<br>08/03/18<br>07/06/18<br>07/06/18<br>09/11/18<br>02/15/19<br>12/07/18<br>11/19/18<br>03/20/19 | MF M         | MB M | LR L | E E D D D D D D B B B B B A         | ARCH ARCH  ARCH  ARCH  ARCH  ARCH  ARCH  ARCH  ARCH  ARCH  ARCH  ARCH  ARCH  ARCH  ARCH  ARCH  ARCH  ARCH  ARCH  ARCH  ARCH  ARCH  ARCH  ARCH  ARCH  ARCH  ARCH  ARCH  ARCH  ARCH  ARCH  ARCH  ARCH  ARCH  ARCH | DA D |
| DA3000 DA3001 DA3002 DA3003  100 SECTIONS DA3100 DA3101  000 SHADOWS DA4000 DA4001  100 DIAGRAMS DA4100 DA4101 DA4102 DA4103 DA4104 DA4105 DA4106 DA4108  DA4109 DA4110        | STREETSCAPE ELEVATION ELEVATION SHEET 1 ELEVATION SHEET 2 EXTERNAL FINISHES PALETTE  SECTION SHEET 1 SECTION SHEET 2  SHADOW DIAGRAMS JUNE 21 - 9AM TO 12PM SHADOW DIAGRAMS JUNE 21 - 1PM TO 3PM  GFA LEP SEPP 65 - BALCONY & COMMON OPEN SPACE SUN'S EYE VIEW SUN'S EYE VIEW - 2 SOLAR ACCESS CROSS VENTILATION CALCULATION DIAGRAMS SOUTH NEIGHBOUR STUDY - EXISTING BUILDINGS SOUTH NEIGHBOUR STUDY - APPROVED DA SOUTH NEIGHBOUR STUDY - PROPOSED DA SOUTH NEIGHBOUR STUDY - LEP/DCP                          | 07/06/18<br>07/06/18<br>03/20/19<br>07/06/18<br>07/26/18<br>07/26/18<br>07/06/18<br>08/03/18<br>08/03/18<br>08/03/18<br>07/06/18<br>07/06/18<br>07/06/18<br>02/15/19<br>12/07/18<br>11/19/18                         | MF MF AV  MF | MB M | LR L | H I A E E D D D D D D D B B B B B   | ARCH ARCH ARCH ARCH ARCH ARCH ARCH ARCH                                                                                                                                                                         | DA D |