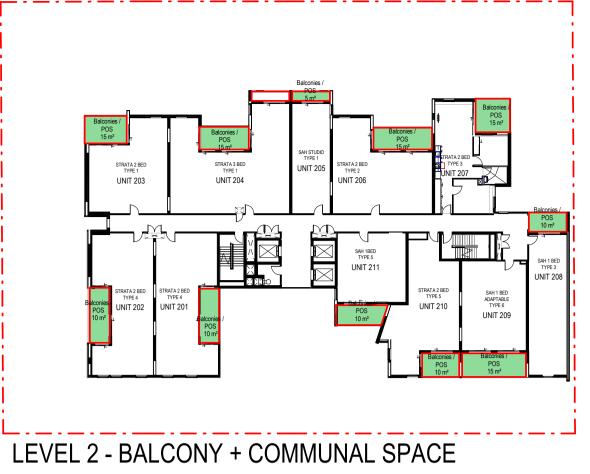

|------------|-------|
| Drawing Created   | (date)     | 08/17 |
| Drawing Created   | (by)       |       |
| Plotted and check | ked by     | Desig |
| Verified          |            |       |
| Approved          |            |       |
| Project No        | Drawing No | lss   |

#### 180350 DA4100

This drawing is the copyright of Group GSA Pty Ltd and may not be altered, reproduced or transmitted in any form or by any means in part or in whole without the written permission of Group GSA Pty Ltd. All levels and dimensions are to be checked and verified on site prior to the commencement of any work, making of shop drawings or fabrication of



LEVEL 9 - BALCONY + COMMUNAL SPACE



LEVEL 4 - BALCONY + COMMUNAL SPACE

LEVEL 7 - BALCONY + COMMUNAL SPACE

LEVEL 10 - BALCONY + COMMUNAL SPACE







SEPP 65 APARTMENT DESIGN GUIDE REQUIREMENT - 4E MINIMUM BALCONY AREA

8 Sqm. 10 Sqm.

= 12 Sqm.

| Level    | Name            | Comments           | Area              | plies |
|----------|-----------------|--------------------|-------------------|-------|
| LEVEL 7  | Balconies / POS | UNIT 702 - STUDIO  | 5 m²              | Yes   |
| LEVEL 7  | Balconies / POS | UNIT 703 - STUDIO  | 5 m <sup>2</sup>  | Yes   |
| LEVEL 7  | Balconies / POS | UNIT 704 - STUDIO  | 5 m²              | Yes   |
| LEVEL 7  | Balconies / POS | UNIT 705 - STUDIO  | 5 m <sup>2</sup>  | Yes   |
| LEVEL 7  | Balconies / POS | UNIT 706 - STUDIO  | 5 m <sup>2</sup>  | Yes   |
| LEVEL 7  | Balconies / POS | UNIT 707 - STUDIO  | 5 m <sup>2</sup>  | Yes   |
| LEVEL 7  | Balconies / POS | UNIT 708 - STUDIO  | 5 m <