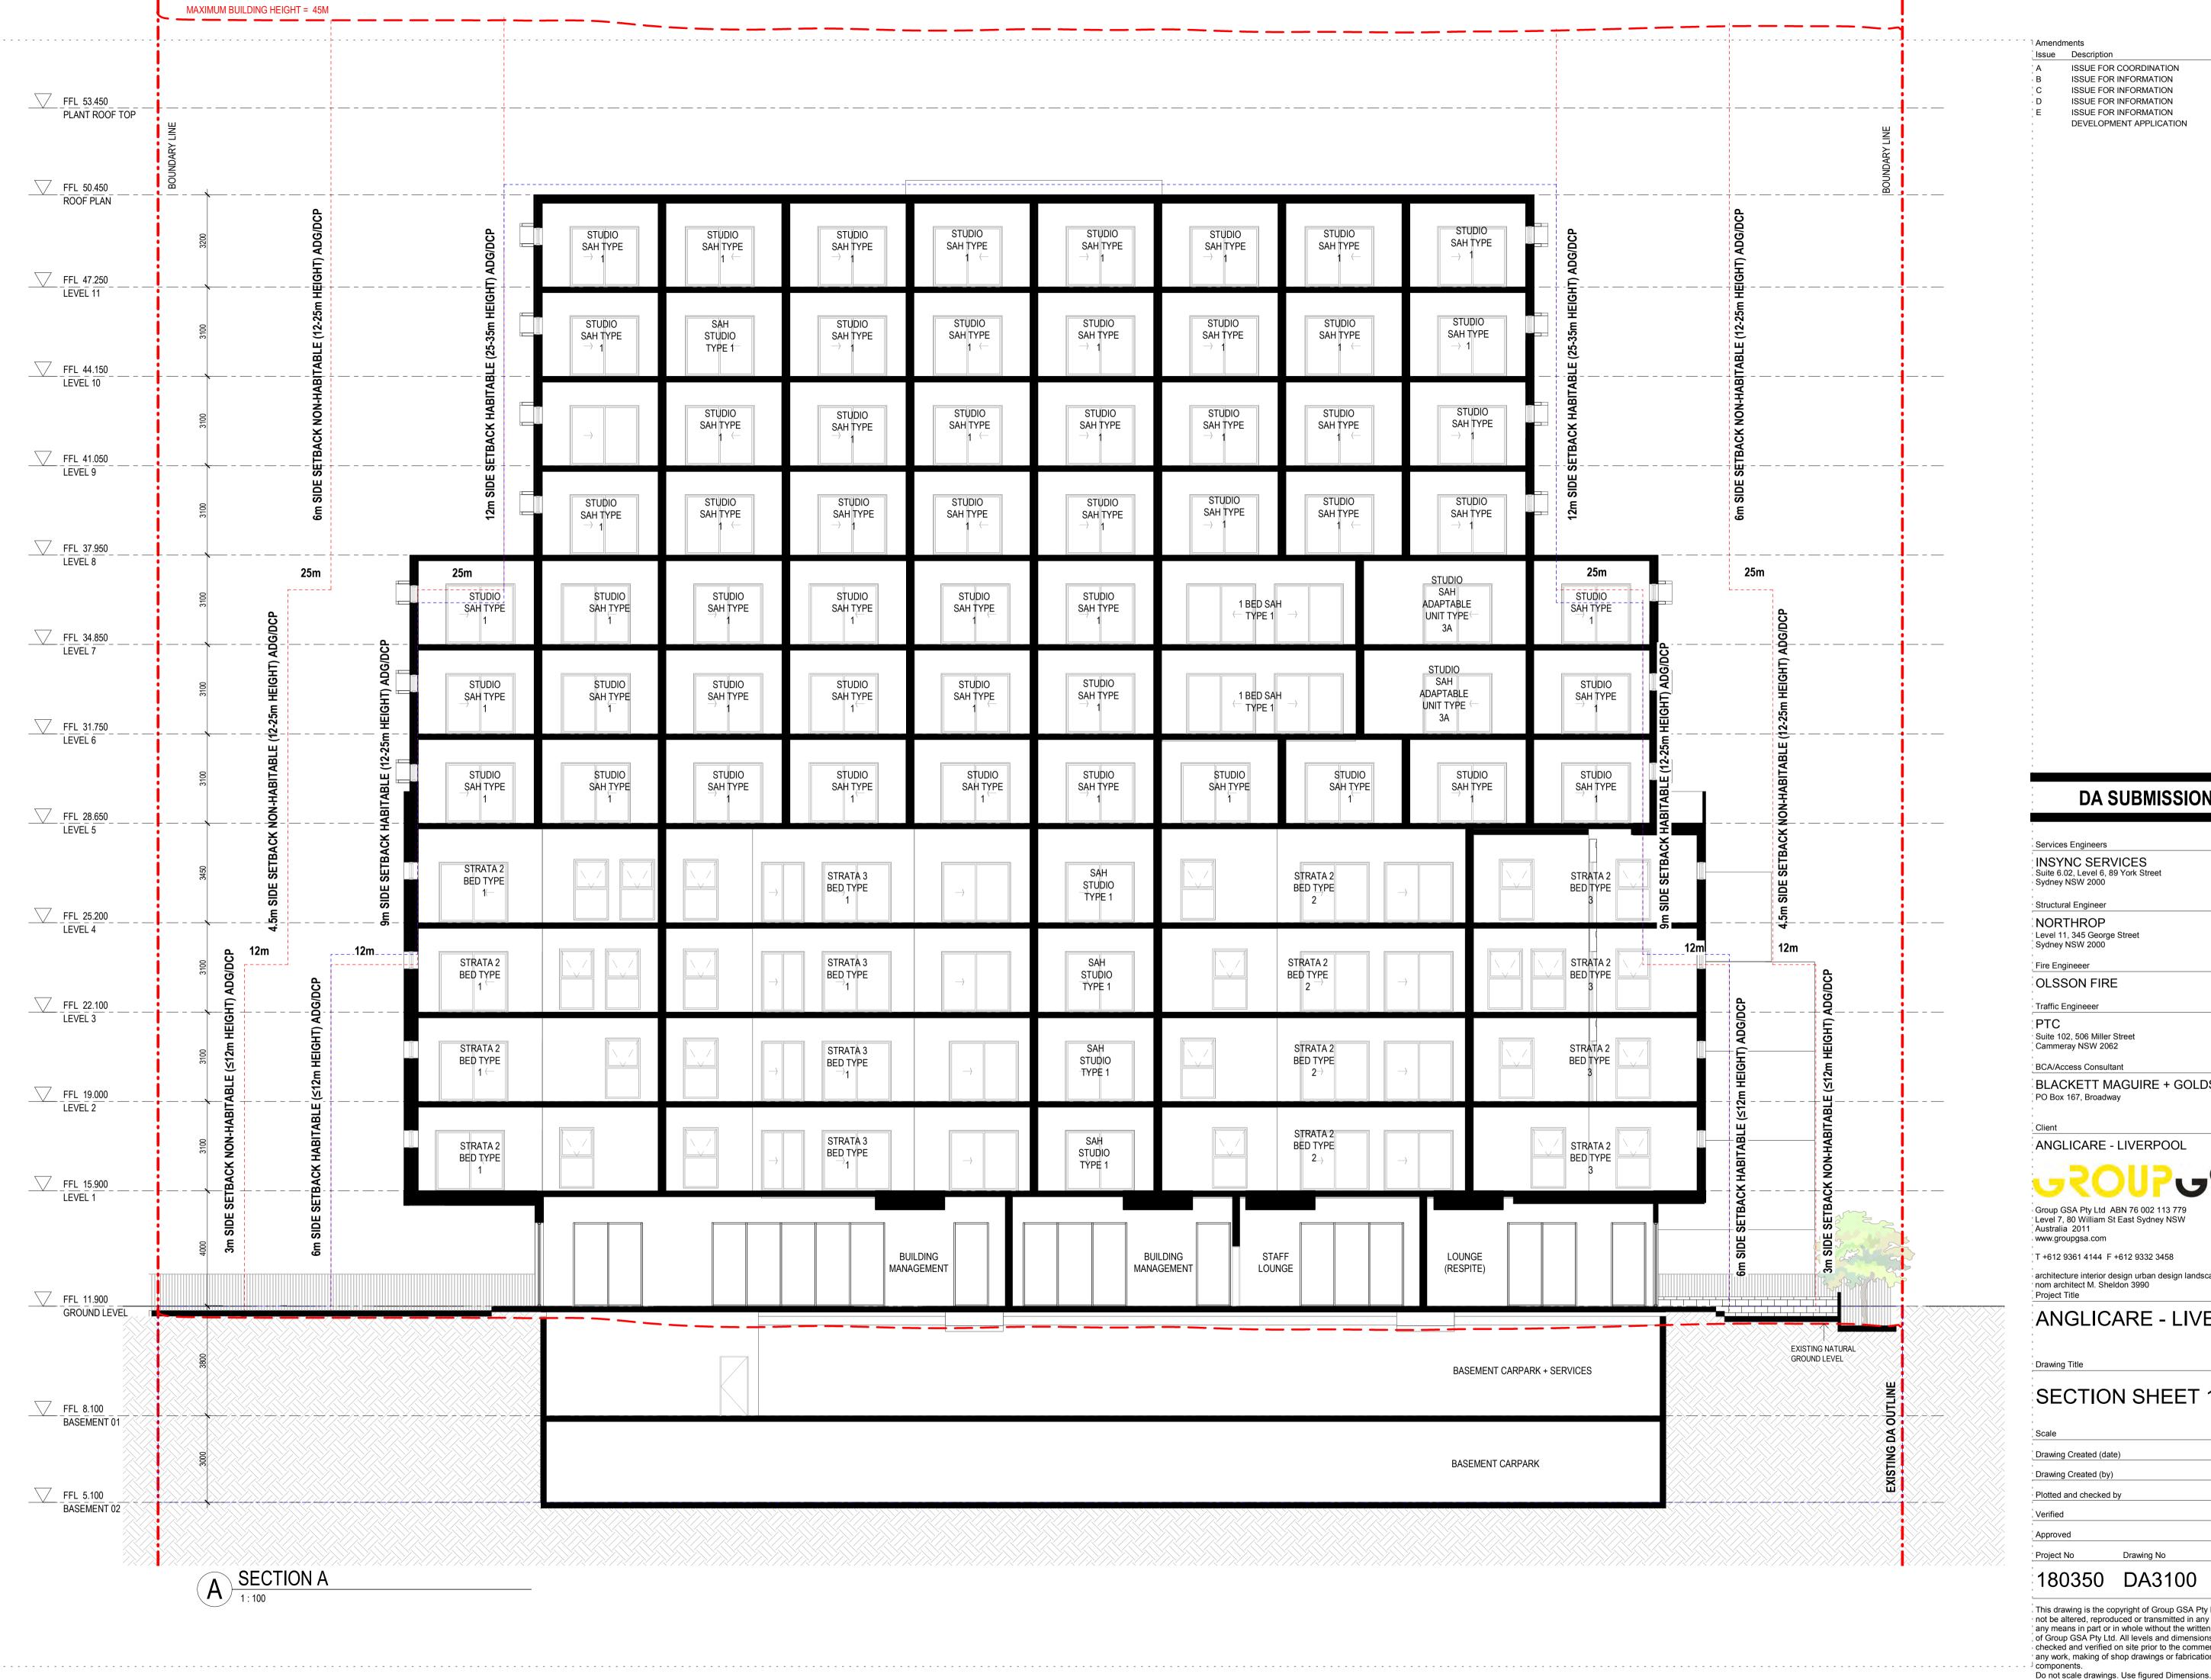

| 1 : 100  |
| Drawing Created (d | ate)       | 03/20/19 |
| Drawing Created (b | y)         | MF       |
| Verified           |            | MB       |
| Approved           |            | LMC      |
| LMC   Registration | No:        | 7568     |
| Project No         | Drawing No | Issue    |
|                    |            |          |

180350 DA3003

This drawing is the copyright of Group GSA Pty Ltd and may not be altered, reproduced or transmitted in any form or by any means in part or in whole without the written permission of Group GSA Pty Ltd. All levels and dimensions are to be checked and verified on site prior to the commencement of any work, making of shop drawings or fabrication of <sup>⊥</sup> components.

Do not scale drawings. Use figured Dimensions.

















ISSUE FOR COORDINATION

ISSUE FOR INFORMATION

ISSUE FOR INFORMATION

ISSUE FOR INFORMATION

ISSUE FOR INFORMATION

DEVELOPMENT APPLICATION

14/08/2018

03/09/2018

19/10/2018

06/11/2018

28/11/2018

05/12/2018

Services Engineers INSYNC SERVICES Suite 6.02, Level 6, 89 York Street

Structural Engineer NORTHROP

Fire Engineeer

OLSSON FIRE

Traffic Engineeer

Suite 102, 506 Miller Street Cammeray NSW 2062

BCA/Access Consultant BLACKETT MAGUIRE + GOLDSMITH

Group GSA Pty Ltd ABN 76 002 113 779 Level 7, 80 William St East Sydney NSW Australia 2011 www.groupgsa.com

T +612 9361 4144 F +612 9332 3458

architecture interior design urban design landscape nom architect M. Sheldon 3990 Project Title

ANGLICARE - LIVERPOOL

Drawing Title

SECTION SHEET 1

| Scale             |            | 1:10