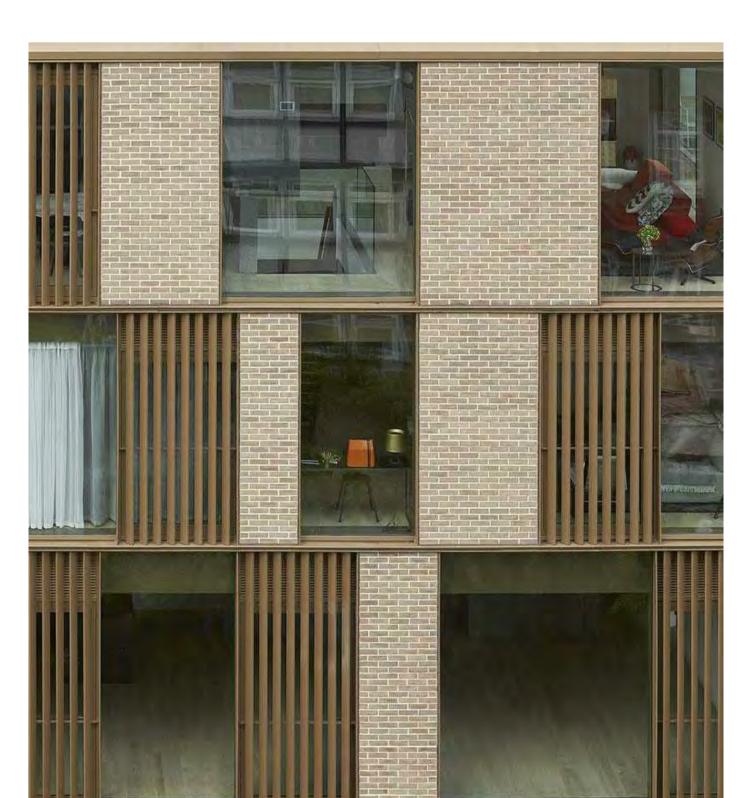

|            | 1 : 100  |
| Drawing Created (d | ate)       | 03/20/19 |
| Drawing Created (b | y)         | MF       |
| Verified           |            | MB       |
| Approved           |            | LMC      |
| LMC   Registration | No:        | 7568     |
| Project No         | Drawing No | Issue    |
|                    |            |          |

180350 DA3003

This drawing is the copyright of Group GSA Pty Ltd and may not be altered, reproduced or transmitted in any form or by any means in part or in whole without the written permission of Group GSA Pty Ltd. All levels and dimensions are to be checked and verified on site prior to the commencement of any work, making of shop drawings or fabrication of <sup>⊥</sup> components.

Do not scale drawings. Use figured Dimensions.

















ISSUE FOR COORDINATION

ISSUE FOR INFORMATION

ISSUE FOR INFORMATION

ISSUE FOR INFORMATION

ISSUE FOR INFORMATION

DEVELOPMENT APPLICATION

14/08/2018

03/09/2018

19/10/2018

06/11/2018

28/11/2018

05/12/2018

Services Engineers INSYNC SERVICES Suite 6.02, Level 6, 89 York Street

Structural Engineer NORTHROP

Fire Engineeer

OLSSON FIRE

Traffic Engineeer

Suite 102, 506 Miller Street Cammeray NSW 2062

BCA/Access Consultant BLACKETT MAGUIRE + GOLDSMITH

Group GSA Pty Ltd ABN 76 002 113 779 Level 7, 80 William St East Sydney NSW Australia 2011 www.groupgsa.com

T +612 9361 4144 F +612 9332 3458

architecture interior design urban design landscape nom architect M. Sheldon 3990 Project Title

ANGLICARE - LIVERPOOL

Drawing Title

SECTION SHEET 1

| Scale             |