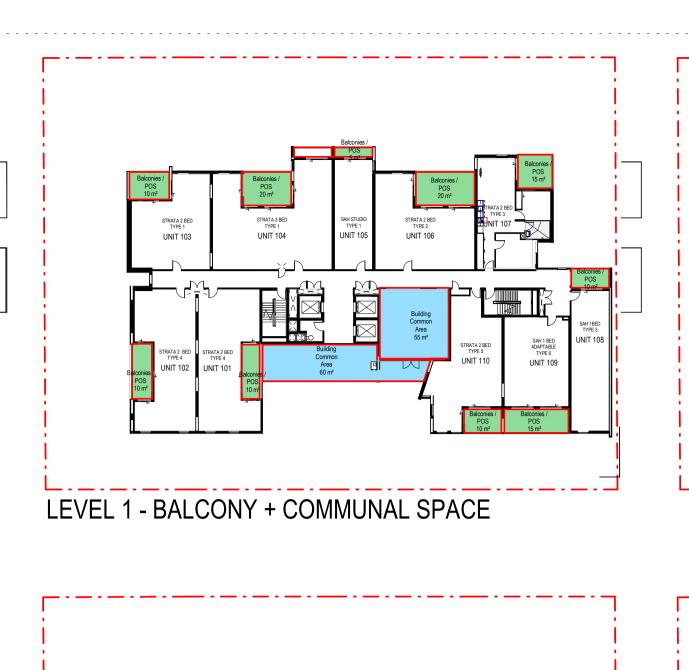

ICARE - LIVERPOOL

Drawing Title

#### GFA LEP

| Scale             |            | 1:5   |
|-------------------|------------|-------|
| Drawing Created   | (date)     | 08/17 |
| Drawing Created   | (by)       |       |
| Plotted and check | ked by     | Desig |
| Verified          |            |       |
| Approved          |            |       |
| Project No        | Drawing No | lss   |

#### 180350 DA4100

This drawing is the copyright of Group GSA Pty Ltd and may not be altered, reproduced or transmitted in any form or by any means in part or in whole without the written permission of Group GSA Pty Ltd. All levels and dimensions are to be checked and verified on site prior to the commencement of any work, making of shop drawings or fabrication of



LEVEL 9 - BALCONY + COMMUNAL SPACE



LEVEL 4 - BALCONY + COMMUNAL SPACE

LEVEL 7 - BALCONY + COMMUNAL SPACE

LEVEL 10 - BALCONY + COMMUNAL SPACE







SEPP 65 APARTMENT DESIGN GUIDE REQUIREMENT - 4E MINIMUM BALCONY AREA

8 Sqm. 10 Sqm.

= 12 Sqm.

| Level    | Name            | Comments           | Area              | plies |
|----------|-----------------|--------------------|-------------------|-------|
| LEVEL 7  | Balconies / POS | UNIT 702 - STUDIO  | 5 m²              | Yes   |
| LEVEL 7  | Balconies / POS | UNIT 703 - STUDIO  | 5 m <sup>2</sup>  | Yes   |
| LEVEL 7  | Balconies / POS | UNIT 704 - STUDIO  | 5 m²              | Yes   |
| LEVEL 7  | Balconies / POS | UNIT 705 - STUDIO  | 5 m <sup>2</sup>  | Yes   |
| LEVEL 7  | Balconies / POS | UNIT 706 - STUDIO  | 5 m <sup>2</sup>  | Yes   |
| LEVEL 7  | Balconies / P