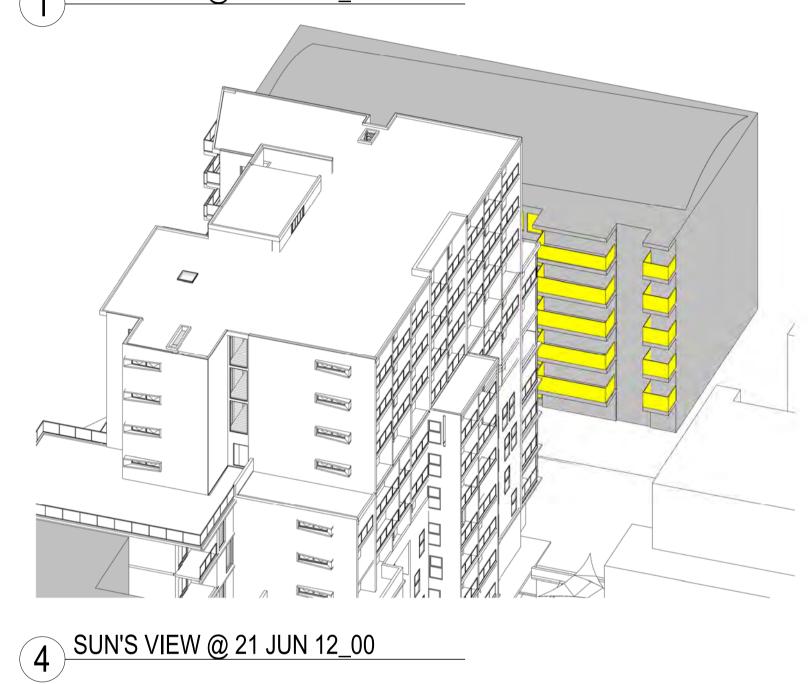

eldon 3990

Project Title

ANGLICARE - LIVERPOOL

Drawing Title

#### SOUTH NEIGHBOUR STUDY - APPROVED DA

| Drawing No | Issue    |
|------------|----------|
| o:         | 7568     |
|            | LMC      |
|            | MB       |
|            | MF       |
| e)         | 12/07/18 |
|            | 1 : 500  |
|            | D:       |

This drawing is the copyright of Group GSA Pty Ltd and may not be altered, reproduced or transmitted in any form or by any means in part or in whole without the written permission of Group GSA Pty Ltd. All levels and dimensions are to be checked and verified on site prior to the commencement of any work, making of shop drawings or fabrication of

<sup>⊥</sup> components. Do not scale drawings. Use figured Dimensions.







3 SUN'S VIEW @ 21 JUN 11\_00







7 SUN'S VIEW @ 21 JUN 15\_00

17-19 NORTHUMBERLAND STREET LIVERPOOL (SOUTH SIDE OF PROPOSED DEVELOPMENT)

BALCONIES OF THE EXISTING BUILDING RECEIVING SOLAR ACCESS DURING WINTER SOLSTICE

#### DA SUBMISSION

DEVELOPMENT APPLICATION

RESPONSE TO COUNCIL RFI

ISSUE FOR INFORMATION

05/12/2018

22/02/2019 28/03/2019

INSYNC SERVICES Suite 6.02, Level 6, 89 York Street Sydney NSW 2000

Structural Engineer NORTHROP

Level 11, 345 George Street Sydney NSW 2000

Fire Engineeer OLSSON FIRE

Traffic Engineeer

PTC Suite 102, 506 Miller Street Cammeray NSW 2062

BCA/Access Consultant

BLACKETT MAGUIRE + GOLDSMITH PO Box 167, Broadway

ANGLICARE - LIVERPOOL



www.groupgsa.com

T +612 9361 4144 F +612 9332 3458

architecture interior design urban design landscape nom architect M. Sheldon 3990 P