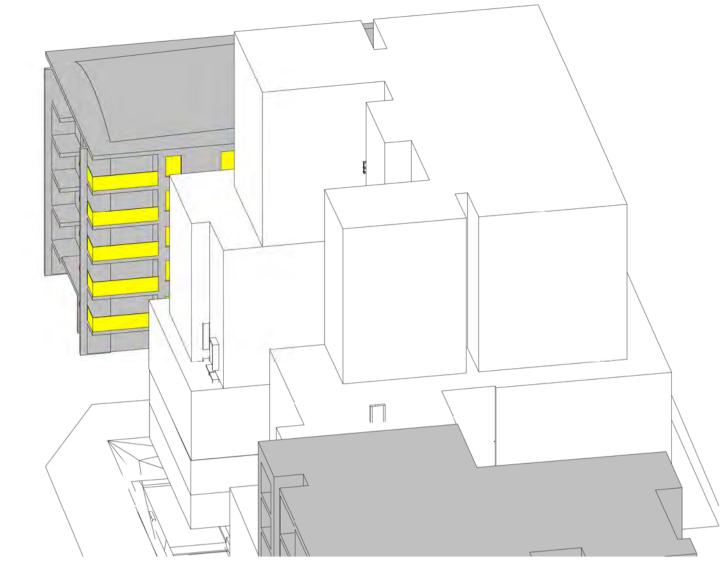

st Sydney NSW

T +612 9361 4144 F +612 9332 3458

architecture interior design urban design landscape nom architect M. Sheldon 3990

ANGLICARE - LIVERPOOL

BLACKETT MAGUIRE + GOLDSMITH

Level 11, 345 George Street Sydney NSW 2000

ISSUE FOR INFORMATION RESPONSE TO COUNCIL RFI

28/03/2019

02/15/19 Drawing Created (by) LMC Approved 7568 LMC | Registration No: 180350 DA4108

not be altered, reproduced or transmitted in any form or by any means in part or in whole without the written permission of Group GSA Pty Ltd. All levels and dimensions are to be checked and verified on site prior to the commencement of

This drawing is the copyright of Group GSA Pty Ltd and may any work, making of shop drawings or fabrication of <sup>⊥</sup> components. Do not scale drawings. Use figured Dimensions.

















7 SUN'S VIEW @ 21 JUN 15\_00 APPROVED DA

17-19 NORTHUMBERLAND STREET LIVERPOOL (SOUTH SIDE OF PROPOSED DEVELOPMENT)

BALCONIES OF THE EXISTING BUILDING RECEIVING SOLAR ACCESS DURING WINTER SOLSTICE

#### DA SUBMISSION

DEVELOPMENT APPLICATION

RESPONSE TO COUNCIL RFI

ISSUE FOR INFORMATION

05/12/2018

22/02/2019 28/03/2019

INSYNC SERVICES Suite 6.02, Level 6, 89 York Street Sydney NSW 2000

Structural Engineer NORTHROP

Level 11, 345 George Street Sydney NSW 2000

Fire Engineeer OLSSON FIRE

Traffic Engineeer

PTC Suite 102, 506 Miller Street

Cammeray NSW 2062

BCA/Access Consultant BLACKETT MAGUIRE + GOLDSMITH

PO Box 167, Broadway

ANGLICARE - LIVERPOOL



www.groupgsa.com

T +612 9361 4144 F +612 9332 3458 architecture interior design urban design landscape nom archite