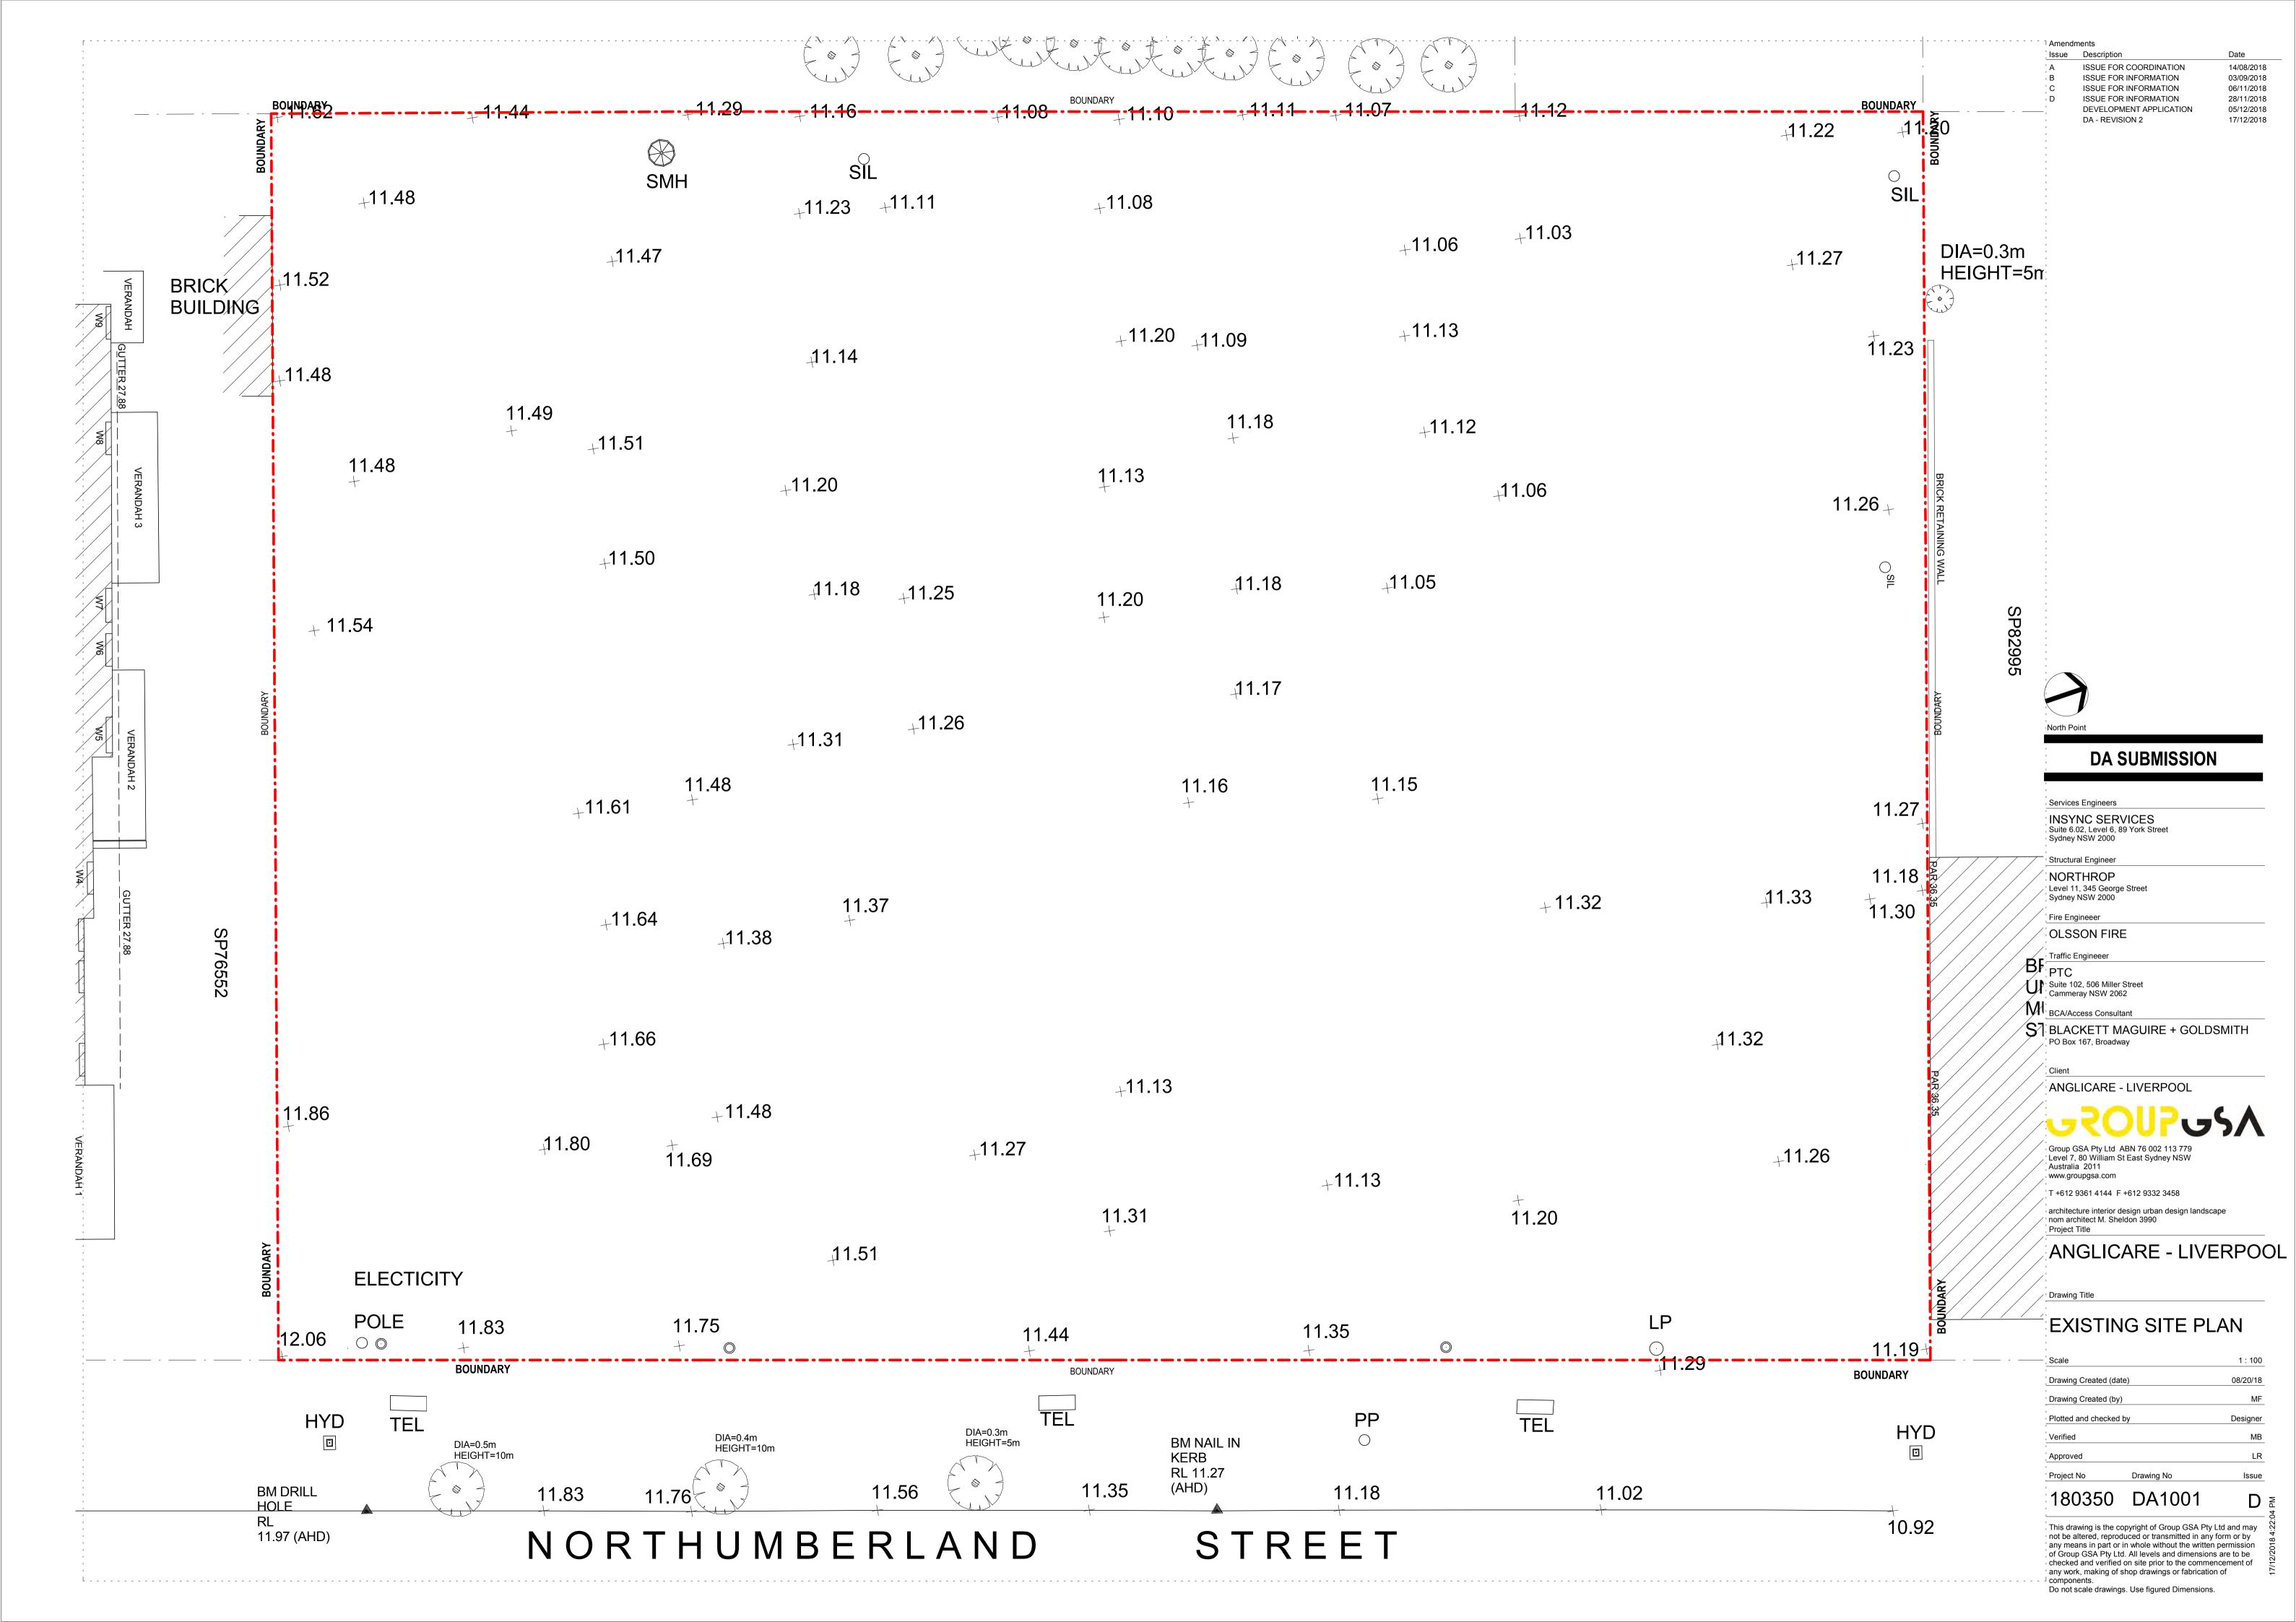

NORTHUMBERLAND STREET

1 SITE PLAN DA

<u>NOTE:</u> FOR ROOF PLAN, REFER TO DA2010

#### SITE PLAN

| Scale             |            | 1 : 20  |
|-------------------|------------|---------|
| Drawing Created ( | date)      | 07/06/1 |
| Drawing Created ( | by)        | MI      |
| Plotted and check | ed by      | LMC     |
| Verified          |            | MI      |
| Approved          |            | LF      |
| Project No        | Drawing No | Issue   |