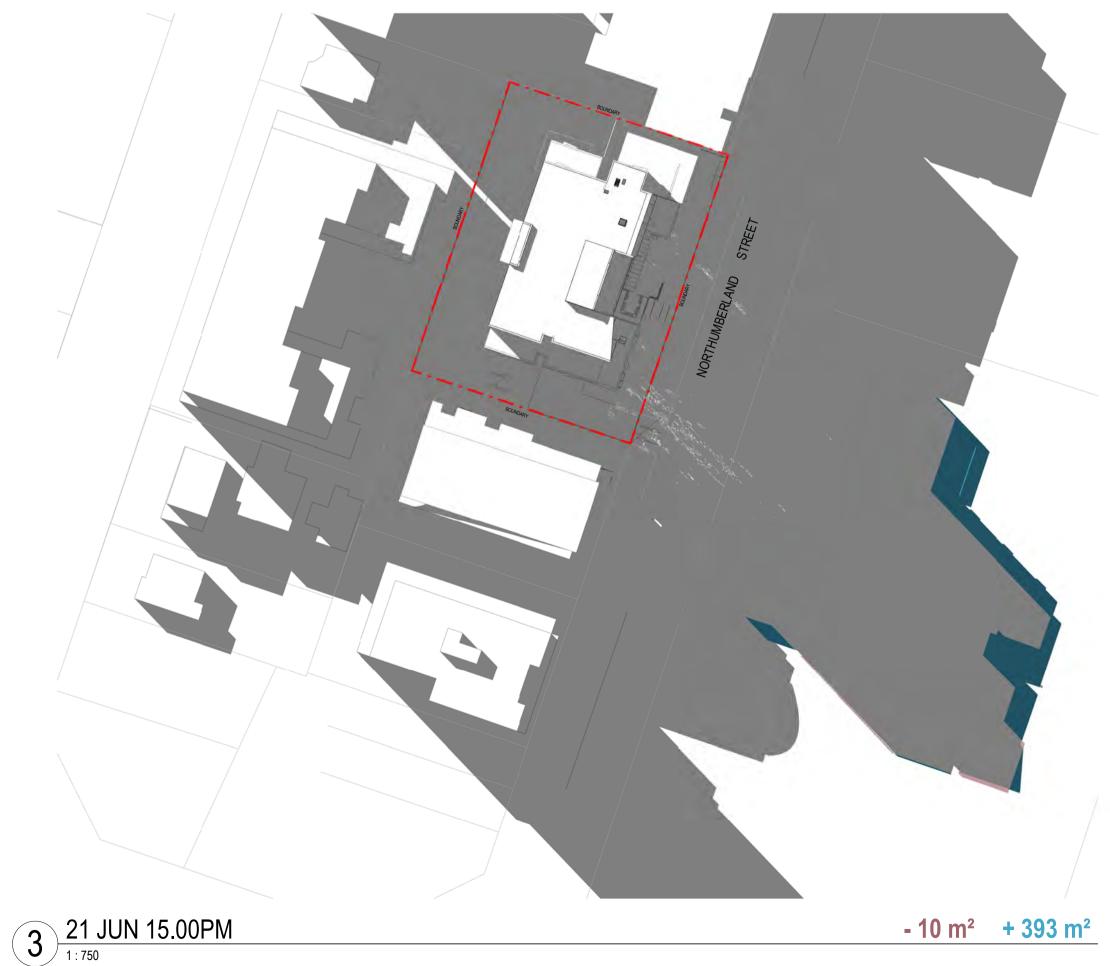

chitecture interior design urban design landscape nom architect M. Sheldon 3990 Project Title

ANGLICARE - LIVERPOOL

Drawing Title

#### SHADOW DIAGRAMS JUNE 21 - 9AM TO 12PM

| MB<br>LMC<br>7568 |
|-------------------|
|                   |
| MB                |
|                   |
| MF                |
| 07/06/18          |
| As indicated      |
| _                 |

This drawing is the copyright of Group GSA Pty Ltd and may not be altered, reproduced or transmitted in any form or by any means in part or in whole without the written permission of Group GSA Pty Ltd. All levels and dimensions are to be checked and verified on site prior to the commencement of any work, making of shop drawings or fabrication of

<sup>⊥</sup> components. Do not scale drawings. Use figured Dimensions.





#### SHADOW AREA CALCULATIONS FROM 9:00 AM TO 15:00 PM ON 21ST OF JUNE :

REDUCED -1081 m<sup>2</sup>
ADDED +971 m<sup>2</sup>
NET REDUCTION -110 m<sup>2</sup>

#### LEGEND SHADOW COMPARISON

SHADOWS REDUCED

SHADOWS ADDED



#### **DA SUBMISSION**

ISSUE FOR COORDINATION ISSUE FOR INFORMATION

ISSUE FOR INFORMATION

ISSUE FOR INFORMATION DEVELOPMENT APPLICATION

14/08/2018 03/09/2018

06/11/2018

28/11/2018 05/12/2018

INSYNC SERVICES
Suite 6.02, Level 6, 89 York Street
Sydney NSW 2000

Structural Engineer
NORTHROP

Level 11, 345 George Street Sydney NSW 2000

OLSSON FIRE

Traffic Engineeer

PTC Suite 102, 506 Miller Street

Cammeray NSW 2062
BCA/Access Consultant

BLACKETT MAGUIRE + GOLDSMITH PO Box 167, Broadway

Client

ANGLICARE - LIVERPOOL



Group GSA Pty Ltd ABN 76 002 113 779 Le