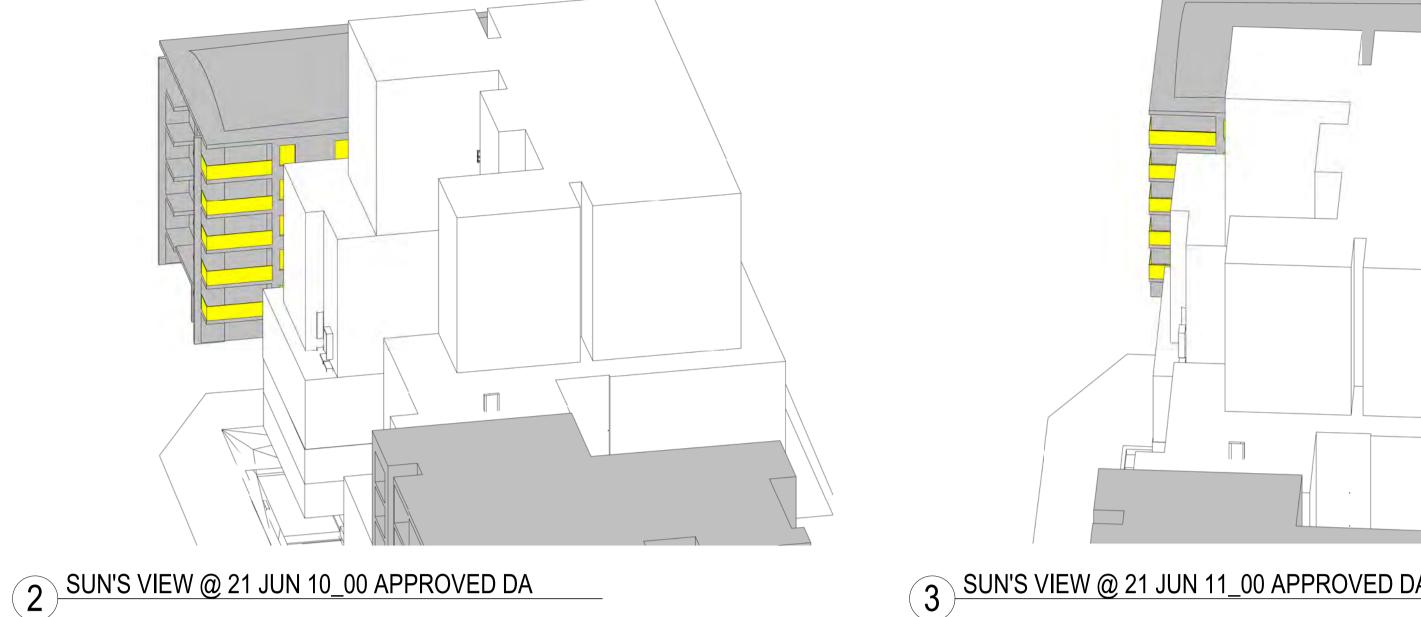

ydney NSW

T +612 9361 4144 F +612 9332 3458

architecture interior design urban design landscape nom architect M. Sheldon 3990

ANGLICARE - LIVERPOOL

BLACKETT MAGUIRE + GOLDSMITH

Level 11, 345 George Street Sydney NSW 2000

ISSUE FOR INFORMATION RESPONSE TO COUNCIL RFI

28/03/2019

02/15/19 Drawing Created (by) LMC Approved 7568 LMC | Registration No: 180350 DA4108

not be altered, reproduced or transmitted in any form or by any means in part or in whole without the written permission of Group GSA Pty Ltd. All levels and dimensions are to be checked and verified on site prior to the commencement of

This drawing is the copyright of Group GSA Pty Ltd and may any work, making of shop drawings or fabrication of <sup>⊥</sup> components. Do not scale drawings. Use figured Dimensions.

















7 SUN'S VIEW @ 21 JUN 15\_00 APPROVED DA

17-19 NORTHUMBERLAND STREET LIVERPOOL (SOUTH SIDE OF PROPOSED DEVELOPMENT)

BALCONIES OF THE EXISTING BUILDING RECEIVING SOLAR ACCESS DURING WINTER SOLSTICE

#### DA SUBMISSION

DEVELOPMENT APPLICATION

RESPONSE TO COUNCIL RFI

ISSUE FOR INFORMATION

05/12/2018

22/02/2019 28/03/2019

INSYNC SERVICES Suite 6.02, Level 6, 89 York Street Sydney NSW 2000

Structural Engineer NORTHROP

Level 11, 345 George Street Sydney NSW 2000

Fire Engineeer OLSSON FIRE

Traffic Engineeer

PTC Suite 102, 506 Miller Street

Cammeray NSW 2062

BCA/Access Consultant BLACKETT MAGUIRE + GOLDSMITH

PO Box 167, Broadway

ANGLICARE - LIVERPOOL



www.groupgsa.com

T +612 9361 4144 F +612 9332 3458 architecture interior design urban design landscape nom architect M