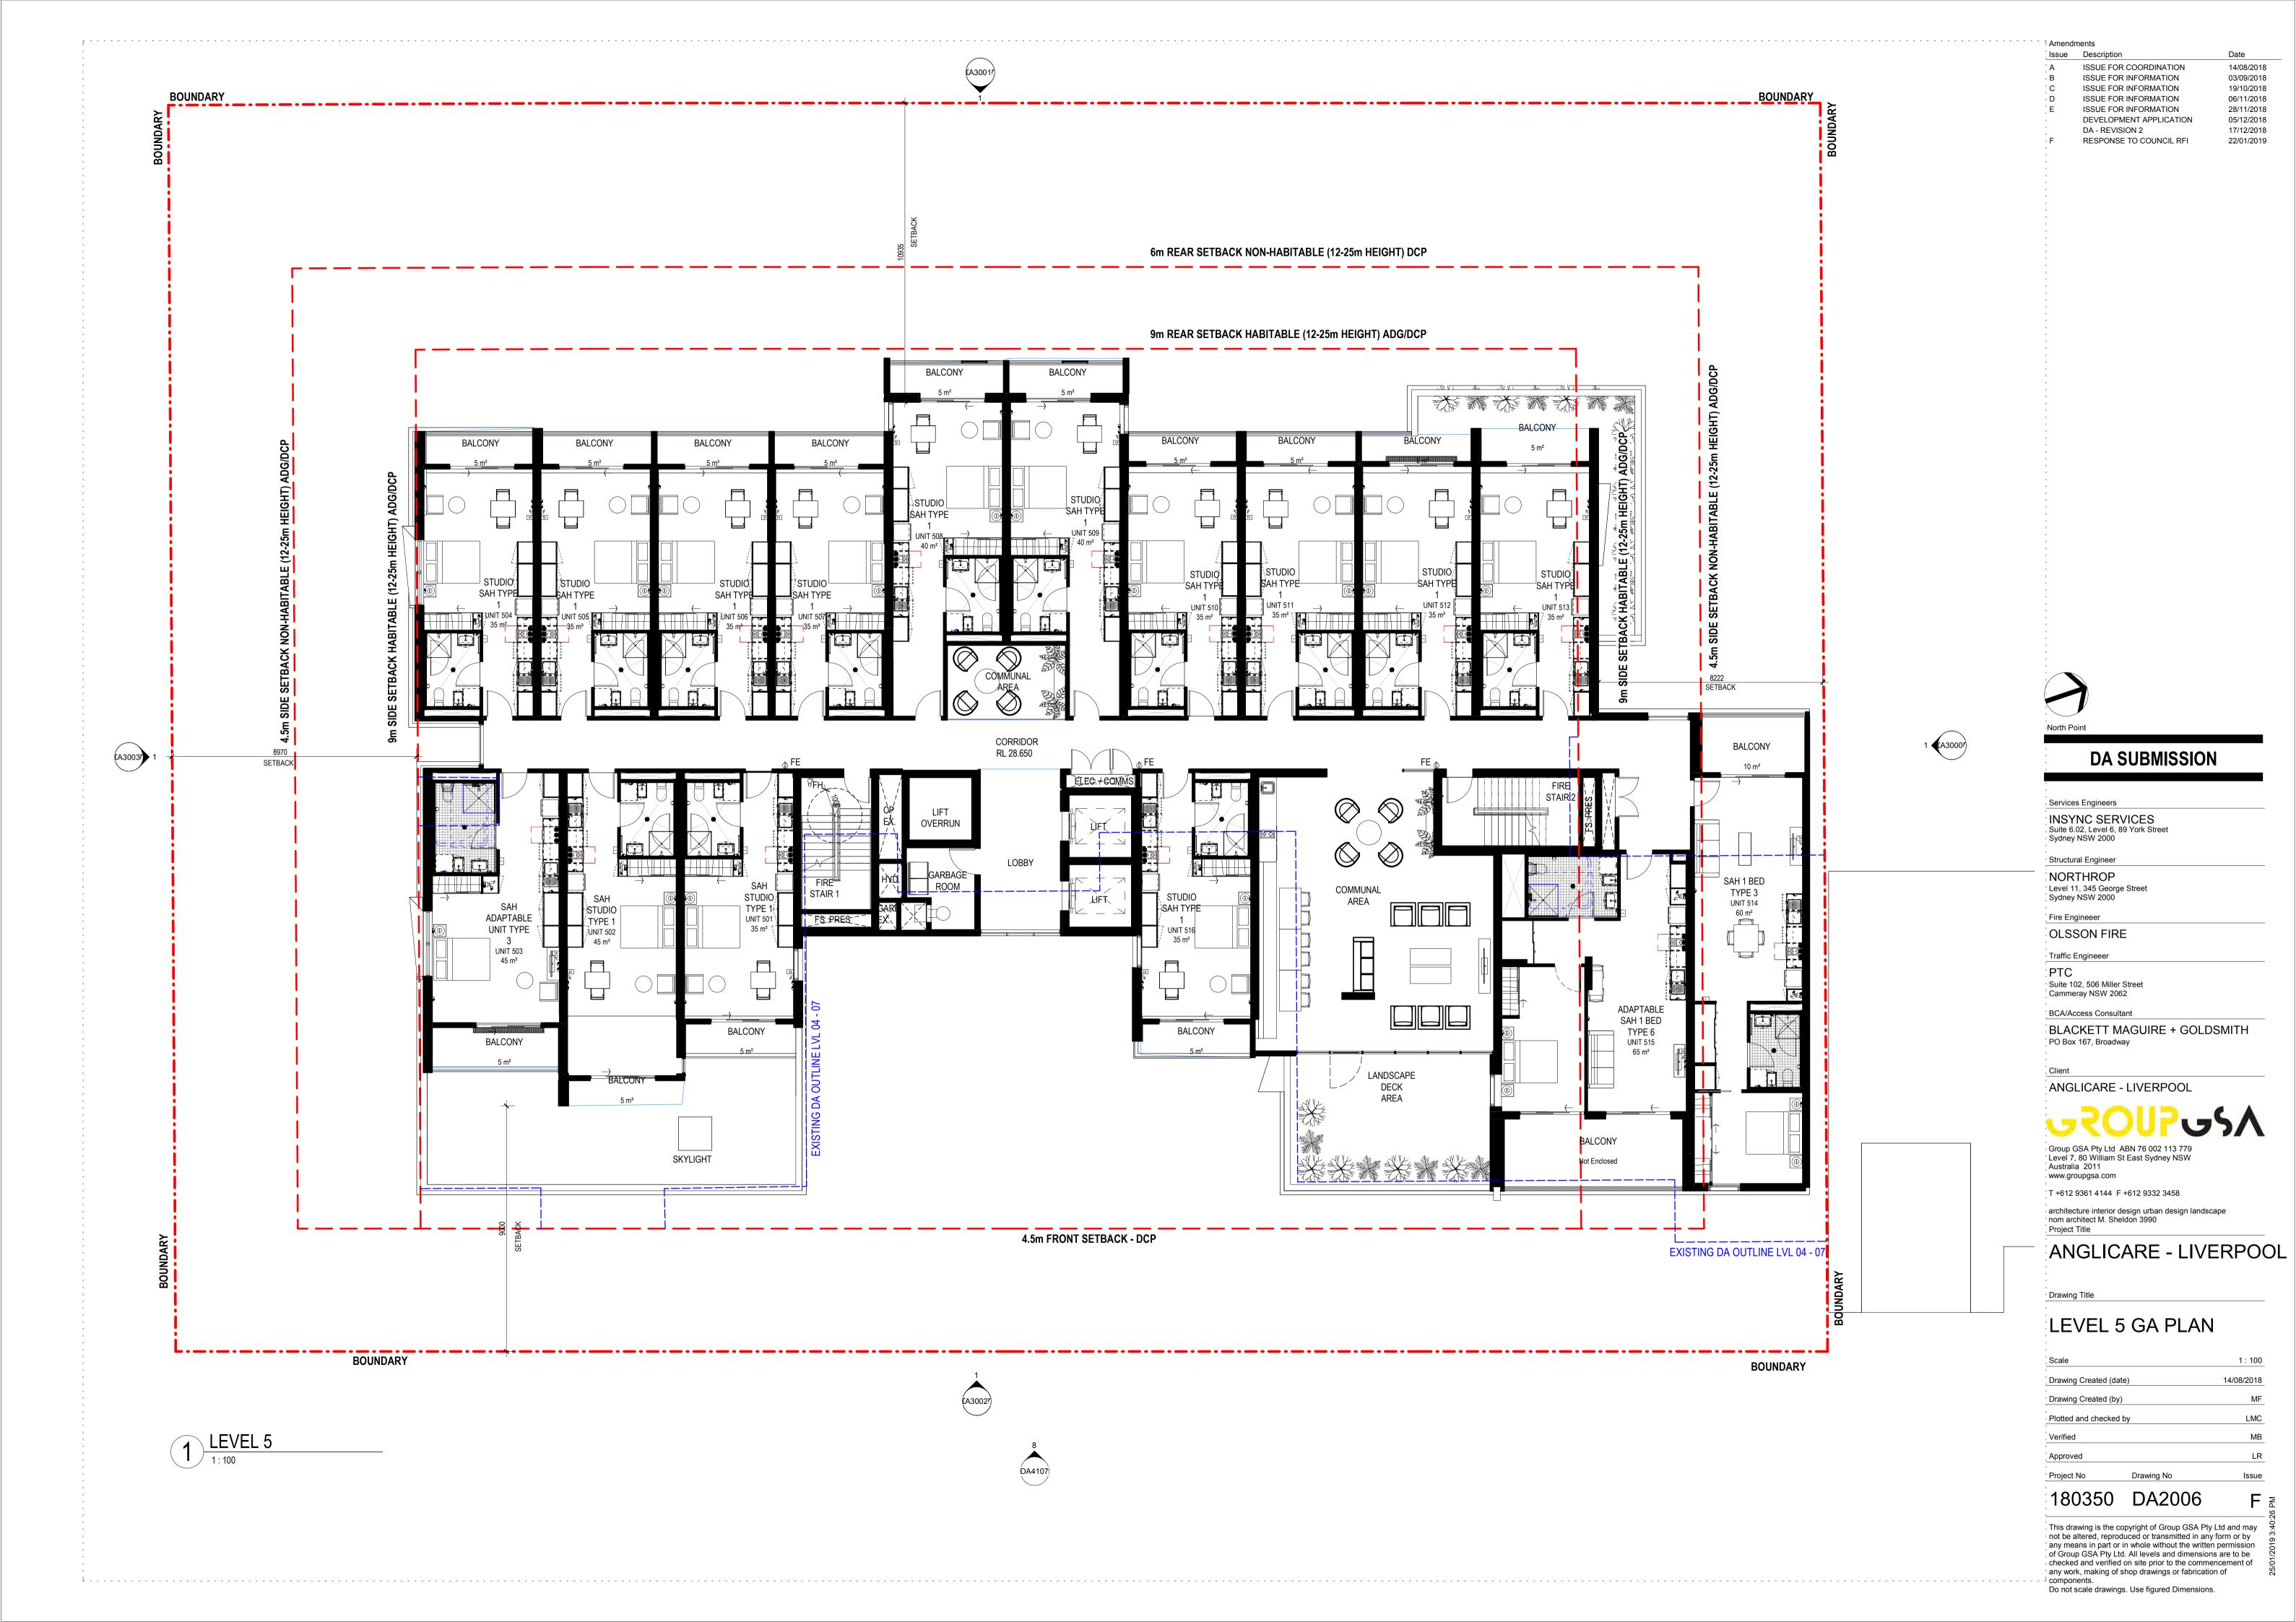

# 9 - 15 NORTHUMBERLAND STREET, LIVERPOOL, NSW DEVELOPMENT APPLICATION

|                                                                                                                                                                                | Sheet                                                                                                                                                                                                                                                                                                                                                                                                                                                                                                             |                                                                                                                                                                                                                      |                                                  |                                          |                                          |                                     |                                                                                                                                                                                                                 |                                          |
|--------------------------------------------------------------------------------------------------------------------------------------------------------------------------------|-------------------------------------------------------------------------------------------------------------------------------------------------------------------------------------------------------------------------------------------------------------------------------------------------------------------------------------------------------------------------------------------------------------------------------------------------------------------------------------------------------------------|----------------------------------------------------------------------------------------------------------------------------------------------------------------------------------------------------------------------|--------------------------------------------------|------------------------------------------|------------------------------------------|-------------------------------------|-----------------------------------------------------------------------------------------------------------------------------------------------------------------------------------------------------------------|------------------------------------------|
| Sheet No                                                                                                                                                                       | Sheet Name                                                                                                                                                                                                                                                                                                                                                                                                                                                                                                        | Issue<br>Date                                                                                                                                                                                                        | Drawn<br>By                                      | Checked<br>By                            | Approved<br>By                           | Current<br>Revision                 | Discipline                                                                                                                                                                                                      | Packa                                    |
| SHEEL NO                                                                                                                                                                       | Sileet Name                                                                                                                                                                                                                                                                                                                                                                                                                                                                                                       | Date                                                                                                                                                                                                                 | Ь                                                | Бу                                       | Бу                                       | IVEAISIOII                          | Discipillie                                                                                                                                                                                                     | ge                                       |
| 000 COVER / TIT                                                                                                                                                                | LE / LOCATION                                                                                                                                                                                                                                                                                                                                                                                                                                                                                                     |                                                                                                                                                                                                                      |                                                  |                                          |                                          |                                     |                                                                                                                                                                                                                 |                                          |
| DA0000                                                                                                                                                                         | DRAWING SCHEDULE / SITE LOCATION PLAN                                                                                                                                                                                                                                                                                                                                                                                                                                                                             | 07/06/18                                                                                                                                                                                                             | MF                                               | MB                                       | LR                                       | G                                   | ARCH                                                                                                                                                                                                            | DA                                       |
| DA0004                                                                                                                                                                         | PERSPECTIVE 4                                                                                                                                                                                                                                                                                                                                                                                                                                                                                                     | 05/10/19                                                                                                                                                                                                             | MB                                               |                                          |                                          | A                                   | ADOU                                                                                                                                                                                                            | DA                                       |
| DA0005                                                                                                                                                                         | PERSPECTIVE 5                                                                                                                                                                                                                                                                                                                                                                                                                                                                                                     | 05/10/19                                                                                                                                                                                                             | MB                                               |                                          |                                          | Α                                   | ARCH                                                                                                                                                                                                            | DA                                       |
| 000 DEMOLITION                                                                                                                                                                 | I PLANS                                                                                                                                                                                                                                                                                                                                                                                                                                                                                                           |                                                                                                                                                                                                                      |                                                  |                                          |                                          |                                     |                                                                                                                                                                                                                 |                                          |
| DA1001                                                                                                                                                                         | EXISTING SITE PLAN                                                                                                                                                                                                                                                                                                                                                                                                                                                                                                | 08/20/18                                                                                                                                                                                                             | MF                                               | MB                                       | LR                                       | D                                   | ARCH                                                                                                                                                                                                            | DA                                       |
| 100 SITE PLANS                                                                                                                                                                 |                                                                                                                                                                                                                                                                                                                                                                                                                                                                                                                   |                                                                                                                                                                                                                      |                                                  |                                          |                                          |                                     |                                                                                                                                                                                                                 |                                          |
| DA1100                                                                                                                                                                         | SITE PLAN                                                                                                                                                                                                                                                                                                                                                                                                                                                                                                         | 07/06/18                                                                                                                                                                                                             | MF                                               | MB                                       | LR                                       | E                                   | ARCH                                                                                                                                                                                                            | DA                                       |
| DA1101                                                                                                                                                                         | SITE ANALYSIS PLAN                                                                                                                                                                                                                                                                                                                                                                                                                                                                                                | 07/06/18                                                                                                                                                                                                             | MF                                               | MB                                       | LR                                       | C                                   | ARCH                                                                                                                                                                                                            | DA                                       |
|                                                                                                                                                                                |                                                                                                                                                                                                                                                                                                                                                                                                                                                                                                                   |                                                                                                                                                                                                                      | _                                                |                                          |                                          |                                     |                                                                                                                                                                                                                 |                                          |
| 000 GENERAL AF<br>DA2000                                                                                                                                                       | RRANGEMENT PLANS  BASEMENT 2 GA PLAN                                                                                                                                                                                                                                                                                                                                                                                                                                                                              | 14/08/2018                                                                                                                                                                                                           | MF                                               | MB                                       | LR                                       | F                                   | ARCH                                                                                                                                                                                                            | DA                                       |
| DA2000<br>DA2001                                                                                                                                                               | BASEMENT 2 GA PLAN  BASEMENT 1 GA PLAN                                                                                                                                                                                                                                                                                                                                                                                                                                                                            | 14/08/2018                                                                                                                                                                                                           | MF                                               | MB                                       | LR                                       | F                                   | ARCH                                                                                                                                                                                                            | DA                                       |
| DA2001                                                                                                                                                                         | GROUND FLOOR GA PLAN                                                                                                                                                                                                                                                                                                                                                                                                                                                                                              | 14/08/2018                                                                                                                                                                                                           | MF                                               | MB                                       |                                          | Н                                   | ARCH                                                                                                                                                                                                            | DA                                       |
| DA2002                                                                                                                                                                         | LEVEL 1 GA PLAN                                                                                                                                                                                                                                                                                                                                                                                                                                                                                                   | 14/08/2018                                                                                                                                                                                                           | MF                                               | MB                                       |                                          | Н                                   | ARCH                                                                                                                                                                                                            | DA                                       |
| DA2004                                                                                                                                                                         | LEVEL 2-3 GA PLAN                                                                                                                                                                                                                                                                                                                                                                                                                                                                                                 | 14/08/2018                                                                                                                                                                                                           | MF                                               | MB                                       | LR                                       | Н                                   | ARCH                                                                                                                                                                                                            | DA                                       |
| DA2005                                                                                                                                                                         | LEVEL 4 GA PLAN                                                                                                                                                                                                                                                                                                                                                                                                                                                                                                   | 14/08/2018                                                                                                                                                                                                           | MF                                               | MB                                       | LR                                       | F                                   | ARCH                                                                                                                                                                                                            | DA                                       |
| DA2006                                                                                                                                                                         | LEVEL 5 GA PLAN                                                                                                                                                                                                                                                                                                                                                                                                                                                                                                   | 14/08/2018                                                                                                                                                                                                           | MF                                               | MB                                       | LR                                       | F                                   | ARCH                                                                                                                                                                                                            | DA                                       |
| DA2007                                                                                                                                                                         | LEVEL 6-7 GA PLAN                                                                                                                                                                                                                                                                                                                                                                                                                                                                                                 | 14/08/2018                                                                                                                                                                                                           | MF                                               | MB                                       | LR                                       | F                                   | ARCH                                                                                                                                                                                                            | DA                                       |
| DA2008                                                                                                                                                                         | LEVEL 8 GA PLAN                                                                                                                                                                                                                                                                                                                                                                                                                                                                                                   | 14/08/2018                                                                                                                                                                                                           | MF                                               | MB                                       | LR                                       | F                                   | ARCH                                                                                                                                                                                                            | DA                                       |
| DA2009                                                                                                                                                                         | LEVEL 9-11 GA PLAN                                                                                                                                                                                                                                                                                                                                                                                                                                                                                                | 14/08/2018                                                                                                                                                                                                           | MF                                               | MB                                       | LR                                       | F                                   | ARCH                                                                                                                                                                                                            | DA                                       |
| DA2010                                                                                                                                                                         | ROOF PLAN                                                                                                                                                                                                                                                                                                                                                                                                                                                                                                         | 06/07/18                                                                                                                                                                                                             | MF                                               | MB                                       | LR                                       | G                                   | ARCH                                                                                                                                                                                                            | DA                                       |
|                                                                                                                                                                                |                                                                                                                                                                                                                                                                                                                                                                                                                                                                                                                   |                                                                                                                                                                                                                      |                                                  |                                          |                                          |                                     |                                                                                                                                                                                                                 |                                          |
| 450 1:50 UNIT LA                                                                                                                                                               |                                                                                                                                                                                                                                                                                                                                                                                                                                                                                                                   |                                                                                                                                                                                                                      |                                                  | 1                                        |                                          |                                     |                                                                                                                                                                                                                 | I                                        |
| DA2450                                                                                                                                                                         | ADAPTABLE UNITS 3 & 3A                                                                                                                                                                                                                                                                                                                                                                                                                                                                                            | 07/06/18                                                                                                                                                                                                             | MF                                               | MB                                       |                                          | D                                   | ARCH                                                                                                                                                                                                            | DA                                       |
| DA2451                                                                                                                                                                         | ADAPTABLE UNITS 6 & 12                                                                                                                                                                                                                                                                                                                                                                                                                                                                                            | 09/06/18                                                                                                                                                                                                             | MF                                               | MB                                       | LR                                       | D                                   | ARCH                                                                                                                                                                                                            | DA                                       |
|                                                                                                                                                                                |                                                                                                                                                                                                                                                                                                                                                                                                                                                                                                                   |                                                                                                                                                                                                                      |                                                  |                                          |                                          |                                     |                                                                                                                                                                                                                 |                                          |
| 000 ELEVATIONS                                                                                                                                                                 |                                                                                                                                                                                                                                                                                                                                                                                                                                                                                                                   |                                                                                                                                                                                                                      |                                                  |                                          |                                          |                                     |                                                                                                                                                                                                                 |                                          |
|                                                                                                                                                                                |                                                                                                                                                                                                                                                                                                                                                                                                                                                                                                                   | 07/06/40                                                                                                                                                                                                             | ME                                               | MD                                       | LD                                       | 0                                   | ADOLL                                                                                                                                                                                                           | DA                                       |
| DA3000                                                                                                                                                                         | STREETSCAPE ELEVATION                                                                                                                                                                                                                                                                                                                                                                                                                                                                                             | 07/06/18                                                                                                                                                                                                             | MF                                               | MB                                       | LR                                       | G                                   | ARCH                                                                                                                                                                                                            | DA                                       |
| DA3000<br>DA3001                                                                                                                                                               | STREETSCAPE ELEVATION ELEVATION SHEET 1                                                                                                                                                                                                                                                                                                                                                                                                                                                                           | 07/06/18                                                                                                                                                                                                             | MF                                               | MB                                       | LR                                       | G<br>H                              | ARCH                                                                                                                                                                                                            | DA                                       |
| DA3000<br>DA3001<br>DA3002                                                                                                                                                     | STREETSCAPE ELEVATION ELEVATION SHEET 1 ELEVATION SHEET 2                                                                                                                                                                                                                                                                                                                                                                                                                                                         | 07/06/18<br>07/06/18                                                                                                                                                                                                 | MF<br>MF                                         | MB<br>MB                                 | LR<br>LR                                 | H                                   |                                                                                                                                                                                                                 | DA<br>DA                                 |
| DA3000<br>DA3001                                                                                                                                                               | STREETSCAPE ELEVATION ELEVATION SHEET 1                                                                                                                                                                                                                                                                                                                                                                                                                                                                           | 07/06/18                                                                                                                                                                                                             | MF                                               | MB                                       | LR                                       |                                     | ARCH                                                                                                                                                                                                            | DA                                       |
| DA3000<br>DA3001<br>DA3002                                                                                                                                                     | STREETSCAPE ELEVATION ELEVATION SHEET 1 ELEVATION SHEET 2                                                                                                                                                                                                                                                                                                                                                                                                                                                         | 07/06/18<br>07/06/18                                                                                                                                                                                                 | MF<br>MF                                         | MB<br>MB                                 | LR<br>LR                                 | H                                   | ARCH                                                                                                                                                                                                            | DA<br>DA                                 |
| DA3000<br>DA3001<br>DA3002<br>DA3003                                                                                                                                           | STREETSCAPE ELEVATION ELEVATION SHEET 1 ELEVATION SHEET 2                                                                                                                                                                                                                                                                                                                                                                                                                                                         | 07/06/18<br>07/06/18                                                                                                                                                                                                 | MF<br>MF                                         | MB<br>MB                                 | LR<br>LR                                 | H<br>I<br>A                         | ARCH                                                                                                                                                                                                            | DA<br>DA<br>DA                           |
| DA3000 DA3001 DA3002 DA3003 100 SECTIONS                                                                                                                                       | STREETSCAPE ELEVATION ELEVATION SHEET 1 ELEVATION SHEET 2 EXTERNAL FINISHES PALETTE                                                                                                                                                                                                                                                                                                                                                                                                                               | 07/06/18<br>07/06/18<br>03/20/19                                                                                                                                                                                     | MF<br>MF<br>AV                                   | MB<br>MB<br>MB                           | LR<br>LR<br>LR                           | H<br>I<br>A                         | ARCH<br>ARCH                                                                                                                                                                                                    | DA<br>DA<br>DA                           |
| DA3000 DA3001 DA3002 DA3003  100 SECTIONS DA3100 DA3101                                                                                                                        | STREETSCAPE ELEVATION ELEVATION SHEET 1 ELEVATION SHEET 2 EXTERNAL FINISHES PALETTE  SECTION SHEET 1                                                                                                                                                                                                                                                                                                                                                                                                              | 07/06/18<br>07/06/18<br>03/20/19<br>07/06/18                                                                                                                                                                         | MF<br>MF<br>AV                                   | MB<br>MB<br>MB                           | LR<br>LR<br>LR                           | H<br>I<br>A                         | ARCH<br>ARCH                                                                                                                                                                                                    | DA<br>DA<br>DA                           |
| DA3000 DA3001 DA3002 DA3003  100 SECTIONS DA3100 DA3101  000 SHADOWS                                                                                                           | STREETSCAPE ELEVATION ELEVATION SHEET 1 ELEVATION SHEET 2 EXTERNAL FINISHES PALETTE  SECTION SHEET 1 SECTION SHEET 2                                                                                                                                                                                                                                                                                                                                                                                              | 07/06/18<br>07/06/18<br>03/20/19<br>07/06/18<br>07/26/18                                                                                                                                                             | MF<br>MF<br>AV<br>MF<br>MF                       | MB<br>MB<br>MB                           | LR<br>LR<br>LR                           | H<br>I<br>A                         | ARCH<br>ARCH<br>ARCH<br>ARCH                                                                                                                                                                                    | DA DA DA DA DA                           |
| DA3000 DA3001 DA3002 DA3003  100 SECTIONS DA3100                                                                                                                               | STREETSCAPE ELEVATION ELEVATION SHEET 1 ELEVATION SHEET 2 EXTERNAL FINISHES PALETTE  SECTION SHEET 1                                                                                                                                                                                                                                                                                                                                                                                                              | 07/06/18<br>07/06/18<br>03/20/19<br>07/06/18                                                                                                                                                                         | MF<br>MF<br>AV                                   | MB<br>MB<br>MB                           | LR<br>LR<br>LR                           | H<br>I<br>A                         | ARCH<br>ARCH                                                                                                                                                                                                    | DA<br>DA<br>DA                           |
| DA3000 DA3001 DA3002 DA3003  100 SECTIONS DA3100 DA3101  000 SHADOWS DA4000                                                                                                    | STREETSCAPE ELEVATION ELEVATION SHEET 1 ELEVATION SHEET 2 EXTERNAL FINISHES PALETTE  SECTION SHEET 1 SECTION SHEET 2  SHADOW DIAGRAMS JUNE 21 - 9AM TO 12PM                                                                                                                                                                                                                                                                                                                                                       | 07/06/18<br>07/06/18<br>03/20/19<br>07/06/18<br>07/26/18                                                                                                                                                             | MF AV MF MF                                      | MB<br>MB<br>MB<br>MB<br>MB               | LR<br>LR<br>LR                           | H<br>I<br>A                         | ARCH ARCH ARCH ARCH                                                                                                                                                                                             | DA DA DA DA DA DA DA                     |
| DA3000 DA3001 DA3002 DA3003  100 SECTIONS DA3100 DA3101  000 SHADOWS DA4000                                                                                                    | STREETSCAPE ELEVATION ELEVATION SHEET 1 ELEVATION SHEET 2 EXTERNAL FINISHES PALETTE  SECTION SHEET 1 SECTION SHEET 2  SHADOW DIAGRAMS JUNE 21 - 9AM TO 12PM                                                                                                                                                                                                                                                                                                                                                       | 07/06/18<br>07/06/18<br>03/20/19<br>07/06/18<br>07/26/18                                                                                                                                                             | MF AV MF MF                                      | MB<br>MB<br>MB<br>MB<br>MB               | LR<br>LR<br>LR                           | H<br>I<br>A                         | ARCH ARCH ARCH ARCH                                                                                                                                                                                             | DA DA DA DA DA DA DA                     |
| DA3000 DA3001 DA3002 DA3003  100 SECTIONS DA3100 DA3101  000 SHADOWS DA4000 DA4001                                                                                             | STREETSCAPE ELEVATION ELEVATION SHEET 1 ELEVATION SHEET 2 EXTERNAL FINISHES PALETTE  SECTION SHEET 1 SECTION SHEET 2  SHADOW DIAGRAMS JUNE 21 - 9AM TO 12PM                                                                                                                                                                                                                                                                                                                                                       | 07/06/18<br>07/06/18<br>03/20/19<br>07/06/18<br>07/26/18                                                                                                                                                             | MF AV MF MF                                      | MB<br>MB<br>MB<br>MB<br>MB               | LR<br>LR<br>LR<br>LR<br>LR               | H<br>I<br>A                         | ARCH ARCH ARCH ARCH                                                                                                                                                                                             | DA DA DA DA DA DA DA                     |
| DA3000 DA3001 DA3002 DA3003  100 SECTIONS DA3100 DA3101  000 SHADOWS DA4000 DA4001  100 DIAGRAMS                                                                               | STREETSCAPE ELEVATION ELEVATION SHEET 1 ELEVATION SHEET 2 EXTERNAL FINISHES PALETTE  SECTION SHEET 1 SECTION SHEET 2  SHADOW DIAGRAMS JUNE 21 - 9AM TO 12PM SHADOW DIAGRAMS JUNE 21 - 1PM TO 3PM                                                                                                                                                                                                                                                                                                                  | 07/06/18<br>07/06/18<br>03/20/19<br>07/06/18<br>07/26/18<br>07/06/18<br>08/03/18                                                                                                                                     | MF AV MF MF MF                                   | MB MB MB MB MB MB MB                     | LR LR LR LR LR LR LR LR                  | H I A                               | ARCH ARCH ARCH ARCH ARCH ARCH                                                                                                                                                                                   | DA DA DA DA DA DA DA DA                  |
| DA3000 DA3001 DA3002 DA3003  100 SECTIONS DA3100 DA3101  000 SHADOWS DA4000 DA4001  100 DIAGRAMS DA4100 DA4101 DA4102                                                          | STREETSCAPE ELEVATION ELEVATION SHEET 1 ELEVATION SHEET 2 EXTERNAL FINISHES PALETTE  SECTION SHEET 1 SECTION SHEET 2  SHADOW DIAGRAMS JUNE 21 - 9AM TO 12PM SHADOW DIAGRAMS JUNE 21 - 1PM TO 3PM  GFA LEP                                                                                                                                                                                                                                                                                                         | 07/06/18<br>07/06/18<br>03/20/19<br>07/06/18<br>07/26/18<br>07/06/18<br>08/03/18<br>08/03/18<br>08/03/18                                                                                                             | MF AV  MF MF MF MF MF MF                         | MB            | LR         | H I A E E D D D D D D               | ARCH ARCH ARCH ARCH ARCH ARCH ARCH ARCH                                                                                                                                                                         | DA D |
| DA3000 DA3001 DA3002 DA3003  100 SECTIONS DA3100 DA3101  000 SHADOWS DA4000 DA4001  100 DIAGRAMS DA4100 DA4101 DA4102 DA4103                                                   | STREETSCAPE ELEVATION ELEVATION SHEET 1 ELEVATION SHEET 2 EXTERNAL FINISHES PALETTE  SECTION SHEET 1 SECTION SHEET 2  SHADOW DIAGRAMS JUNE 21 - 9AM TO 12PM SHADOW DIAGRAMS JUNE 21 - 1PM TO 3PM  GFA LEP SEPP 65 - BALCONY & COMMON OPEN SPACE SUN'S EYE VIEW SUN'S EYE VIEW - 2                                                                                                                                                                                                                                 | 07/06/18<br>07/06/18<br>03/20/19<br>07/06/18<br>07/26/18<br>07/06/18<br>08/03/18<br>08/03/18<br>08/03/18<br>08/02/18<br>08/03/18                                                                                     | MF MF MF MF MF MF MF MF                          | MB      | LR L | H                                   | ARCH ARCH ARCH ARCH ARCH ARCH ARCH ARCH                                                                                                                                                                         | DA D |
| DA3000 DA3001 DA3002 DA3003  100 SECTIONS DA3100 DA3101  000 SHADOWS DA4000 DA4001  100 DIAGRAMS DA4100 DA4101 DA4102 DA4103 DA4104                                            | STREETSCAPE ELEVATION ELEVATION SHEET 1 ELEVATION SHEET 2 EXTERNAL FINISHES PALETTE  SECTION SHEET 1 SECTION SHEET 2  SHADOW DIAGRAMS JUNE 21 - 9AM TO 12PM SHADOW DIAGRAMS JUNE 21 - 1PM TO 3PM  GFA LEP SEPP 65 - BALCONY & COMMON OPEN SPACE SUN'S EYE VIEW SUN'S EYE VIEW - 2 SOLAR ACCESS                                                                                                                                                                                                                    | 07/06/18<br>07/06/18<br>03/20/19<br>07/06/18<br>07/26/18<br>07/26/18<br>08/03/18<br>08/03/18<br>08/03/18<br>08/03/18<br>08/03/18<br>08/03/18                                                                         | MF                    | MB M | LR L | H                                   | ARCH ARCH ARCH ARCH ARCH ARCH ARCH ARCH                                                                                                                                                                         | DA D |
| DA3000 DA3001 DA3002 DA3003  100 SECTIONS DA3100 DA3101  000 SHADOWS DA4000 DA4001  100 DIAGRAMS DA4100 DA4101 DA4102 DA4103 DA4104 DA4105                                     | STREETSCAPE ELEVATION ELEVATION SHEET 1 ELEVATION SHEET 2 EXTERNAL FINISHES PALETTE  SECTION SHEET 1 SECTION SHEET 2  SHADOW DIAGRAMS JUNE 21 - 9AM TO 12PM SHADOW DIAGRAMS JUNE 21 - 1PM TO 3PM  GFA LEP SEPP 65 - BALCONY & COMMON OPEN SPACE SUN'S EYE VIEW SUN'S EYE VIEW - 2 SOLAR ACCESS CROSS VENTILATION                                                                                                                                                                                                  | 07/06/18<br>07/06/18<br>03/20/19<br>07/06/18<br>07/26/18<br>07/06/18<br>08/03/18<br>08/03/18<br>08/02/18<br>08/03/18<br>07/06/18                                                                                     | MF                 | MB M | LR L | H                                   | ARCH ARCH  ARCH  ARCH  ARCH  ARCH  ARCH  ARCH  ARCH  ARCH  ARCH  ARCH  ARCH  ARCH  ARCH  ARCH  ARCH  ARCH                                                                                                       | DA D |
| DA3000 DA3001 DA3002 DA3003  100 SECTIONS DA3100 DA3101  000 SHADOWS DA4000 DA4001  100 DIAGRAMS DA4100 DA4101 DA4102 DA4103 DA4104 DA4105 DA4106                              | STREETSCAPE ELEVATION ELEVATION SHEET 1 ELEVATION SHEET 2 EXTERNAL FINISHES PALETTE  SECTION SHEET 1 SECTION SHEET 2  SHADOW DIAGRAMS JUNE 21 - 9AM TO 12PM SHADOW DIAGRAMS JUNE 21 - 1PM TO 3PM  GFA LEP SEPP 65 - BALCONY & COMMON OPEN SPACE SUN'S EYE VIEW SUN'S EYE VIEW - 2 SOLAR ACCESS CROSS VENTILATION CALCULATION DIAGRAMS                                                                                                                                                                             | 07/06/18<br>07/06/18<br>03/20/19<br>07/06/18<br>07/26/18<br>07/26/18<br>08/03/18<br>08/03/18<br>08/02/18<br>08/03/18<br>07/06/18<br>07/06/18<br>09/11/18                                                             | MF           | MB M | LR L | H I A A B D D D D D D D D D B B     | ARCH ARCH  ARCH  ARCH  ARCH  ARCH  ARCH  ARCH  ARCH  ARCH  ARCH  ARCH  ARCH  ARCH  ARCH  ARCH  ARCH  ARCH  ARCH  ARCH  ARCH  ARCH                                                                               | DA D |
| DA3000 DA3001 DA3002 DA3003  100 SECTIONS DA3100 DA3101  000 SHADOWS DA4000 DA4001  100 DIAGRAMS DA4100 DA4101 DA4102 DA4103 DA4104 DA4105                                     | STREETSCAPE ELEVATION ELEVATION SHEET 1 ELEVATION SHEET 2 EXTERNAL FINISHES PALETTE  SECTION SHEET 1 SECTION SHEET 2  SHADOW DIAGRAMS JUNE 21 - 9AM TO 12PM SHADOW DIAGRAMS JUNE 21 - 1PM TO 3PM  GFA LEP SEPP 65 - BALCONY & COMMON OPEN SPACE SUN'S EYE VIEW SUN'S EYE VIEW - 2 SOLAR ACCESS CROSS VENTILATION                                                                                                                                                                                                  | 07/06/18<br>07/06/18<br>03/20/19<br>07/06/18<br>07/26/18<br>07/06/18<br>08/03/18<br>08/03/18<br>08/02/18<br>08/03/18<br>07/06/18                                                                                     | MF                 | MB M | LR L | H                                   | ARCH ARCH  ARCH  ARCH  ARCH  ARCH  ARCH  ARCH  ARCH  ARCH  ARCH  ARCH  ARCH  ARCH  ARCH  ARCH  ARCH  ARCH                                                                                                       | DA D |
| DA3000 DA3001 DA3002 DA3003  100 SECTIONS DA3100 DA3101  000 SHADOWS DA4000 DA4001  100 DIAGRAMS DA4100 DA4101 DA4102 DA4103 DA4104 DA4105 DA4106                              | STREETSCAPE ELEVATION ELEVATION SHEET 1 ELEVATION SHEET 2 EXTERNAL FINISHES PALETTE  SECTION SHEET 1 SECTION SHEET 2  SHADOW DIAGRAMS JUNE 21 - 9AM TO 12PM SHADOW DIAGRAMS JUNE 21 - 1PM TO 3PM  GFA LEP SEPP 65 - BALCONY & COMMON OPEN SPACE SUN'S EYE VIEW SUN'S EYE VIEW - 2 SOLAR ACCESS CROSS VENTILATION CALCULATION DIAGRAMS SOUTH NEIGHBOUR STUDY - EXISTING                                                                                                                                            | 07/06/18<br>07/06/18<br>03/20/19<br>07/06/18<br>07/26/18<br>07/26/18<br>08/03/18<br>08/03/18<br>08/02/18<br>08/03/18<br>07/06/18<br>07/06/18<br>09/11/18                                                             | MF           | MB M | LR L | H I A A B D D D D D D D D D B B     | ARCH ARCH  ARCH  ARCH  ARCH  ARCH  ARCH  ARCH  ARCH  ARCH  ARCH  ARCH  ARCH  ARCH  ARCH  ARCH  ARCH  ARCH  ARCH  ARCH  ARCH  ARCH                                                                               | DA D |
| DA3000 DA3001 DA3002 DA3003  100 SECTIONS DA3100 DA3101  000 SHADOWS DA4000 DA4001  100 DIAGRAMS DA4100 DA4101 DA4102 DA4103 DA4104 DA4105 DA4106 DA4108                       | STREETSCAPE ELEVATION ELEVATION SHEET 1 ELEVATION SHEET 2 EXTERNAL FINISHES PALETTE  SECTION SHEET 1 SECTION SHEET 2  SHADOW DIAGRAMS JUNE 21 - 9AM TO 12PM SHADOW DIAGRAMS JUNE 21 - 1PM TO 3PM  GFA LEP SEPP 65 - BALCONY & COMMON OPEN SPACE SUN'S EYE VIEW SUN'S EYE VIEW SUN'S EYE VIEW - 2 SOLAR ACCESS CROSS VENTILATION CALCULATION DIAGRAMS SOUTH NEIGHBOUR STUDY - EXISTING BUILDINGS                                                                                                                   | 07/06/18<br>07/06/18<br>03/20/19<br>07/06/18<br>07/26/18<br>07/26/18<br>07/06/18<br>08/03/18<br>08/03/18<br>08/03/18<br>08/03/18<br>07/06/18<br>07/06/18<br>09/11/18                                                 | MF M         | MB M | LR L | H I A A E E E D D D D D D D D B B B | ARCH ARCH ARCH ARCH ARCH ARCH ARCH ARCH                                                                                                                                                                         | DA D |
| DA3000 DA3001 DA3002 DA3003  100 SECTIONS DA3100 DA3101  000 SHADOWS DA4000 DA4001  100 DIAGRAMS DA4100 DA4101 DA4102 DA4103 DA4104 DA4105 DA4106 DA4108  DA4109               | STREETSCAPE ELEVATION ELEVATION SHEET 1 ELEVATION SHEET 2 EXTERNAL FINISHES PALETTE  SECTION SHEET 1 SECTION SHEET 2  SHADOW DIAGRAMS JUNE 21 - 9AM TO 12PM SHADOW DIAGRAMS JUNE 21 - 1PM TO 3PM  GFA LEP SEPP 65 - BALCONY & COMMON OPEN SPACE SUN'S EYE VIEW SUN'S EYE VIEW - 2 SOLAR ACCESS CROSS VENTILATION CALCULATION DIAGRAMS SOUTH NEIGHBOUR STUDY - EXISTING BUILDINGS SOUTH NEIGHBOUR STUDY - APPROVED DA SOUTH NEIGHBOUR STUDY - PROPOSED DA SOUTH NEIGHBOUR STUDY - LEP/DCP                          | 07/06/18<br>07/06/18<br>03/20/19<br>07/06/18<br>07/26/18<br>07/26/18<br>07/06/18<br>08/03/18<br>08/03/18<br>08/03/18<br>07/06/18<br>07/06/18<br>09/11/18<br>02/15/19                                                 | MF M         | MB M | LR L | H                                   | ARCH ARCH  ARCH  ARCH  ARCH  ARCH  ARCH  ARCH  ARCH  ARCH  ARCH  ARCH  ARCH  ARCH  ARCH  ARCH  ARCH  ARCH  ARCH  ARCH  ARCH  ARCH  ARCH  ARCH  ARCH  ARCH  ARCH  ARCH  ARCH  ARCH  ARCH                         | DA D |
| DA3000 DA3001 DA3002 DA3003  100 SECTIONS DA3100 DA3101  000 SHADOWS DA4000 DA4001  100 DIAGRAMS DA4100 DA4101 DA4102 DA4103 DA4104 DA4105 DA4106 DA4108  DA4109 DA4110 DA4111 | STREETSCAPE ELEVATION ELEVATION SHEET 1 ELEVATION SHEET 2 EXTERNAL FINISHES PALETTE  SECTION SHEET 1 SECTION SHEET 1 SECTION SHEET 2  SHADOW DIAGRAMS JUNE 21 - 9AM TO 12PM SHADOW DIAGRAMS JUNE 21 - 1PM TO 3PM  GFA LEP SEPP 65 - BALCONY & COMMON OPEN SPACE SUN'S EYE VIEW SUN'S EYE VIEW - 2 SOLAR ACCESS CROSS VENTILATION CALCULATION DIAGRAMS SOUTH NEIGHBOUR STUDY - EXISTING BUILDINGS SOUTH NEIGHBOUR STUDY - APPROVED DA SOUTH NEIGHBOUR STUDY - PROPOSED DA SOUTH NEIGHBOUR STUDY - LEP/DCP ENVELOPE | 07/06/18<br>07/06/18<br>03/20/19<br>07/06/18<br>07/06/18<br>07/26/18<br>07/06/18<br>08/03/18<br>08/03/18<br>08/03/18<br>08/03/18<br>07/06/18<br>07/06/18<br>09/11/18<br>02/15/19<br>12/07/18<br>11/19/18<br>03/20/19 | MF M         | MB M | LR L | E E D D D D D D B B B B B A         | ARCH ARCH  ARCH  ARCH  ARCH  ARCH  ARCH  ARCH  ARCH  ARCH  ARCH  ARCH  ARCH  ARCH  ARCH  ARCH  ARCH  ARCH  ARCH  ARCH  ARCH  ARCH  ARCH  ARCH  ARCH  ARCH  ARCH  ARCH  ARCH  ARCH  ARCH  ARCH  ARCH  ARCH  ARCH | DA D |
| DA3000 DA3001 DA3002 DA3003  100 SECTIONS DA3100 DA3101  000 SHADOWS DA4000 DA4001  100 DIAGRAMS DA4100 DA4101 DA4102 DA4103 DA4104 DA4105 DA4106 DA4108  DA4109 DA4110        | STREETSCAPE ELEVATION ELEVATION SHEET 1 ELEVATION SHEET 2 EXTERNAL FINISHES PALETTE  SECTION SHEET 1 SECTION SHEET 2  SHADOW DIAGRAMS JUNE 21 - 9AM TO 12PM SHADOW DIAGRAMS JUNE 21 - 1PM TO 3PM  GFA LEP SEPP 65 - BALCONY & COMMON OPEN SPACE SUN'S EYE VIEW SUN'S EYE VIEW - 2 SOLAR ACCESS CROSS VENTILATION CALCULATION DIAGRAMS SOUTH NEIGHBOUR STUDY - EXISTING BUILDINGS SOUTH NEIGHBOUR STUDY - APPROVED DA SOUTH NEIGHBOUR STUDY - PROPOSED DA SOUTH NEIGHBOUR STUDY - LEP/DCP                          | 07/06/18<br>07/06/18<br>03/20/19<br>07/06/18<br>07/26/18<br>07/26/18<br>07/06/18<br>08/03/18<br>08/03/18<br>08/03/18<br>07/06/18<br>07/06/18<br>07/06/18<br>02/15/19<br>12/07/18<br>11/19/18                         | MF MF AV  MF | MB M | LR L | H I A E E D D D D D D D B B B B B   | ARCH ARCH ARCH ARCH ARCH ARCH ARCH ARCH                                                                                                                                                                         | DA D |