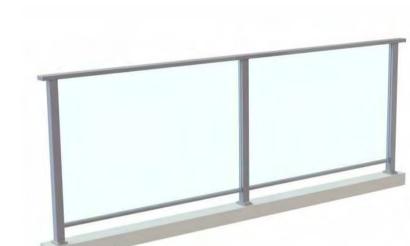

| Project No            | Drawing No | Issu         |

#### 180350 DA3002

Do not scale drawings. Use figured Dimensions.

This drawing is the copyright of Group GSA Pty Ltd and may not be altered, reproduced or transmitted in any form or by any means in part or in whole without the written permission of Group GSA Pty Ltd. All levels and dimensions are to be checked and verified on site prior to the commencement of any work, making of shop drawings or fabrication of □ components.

1. COLORBOND CLADDING

- MONUMENT







3. BRICKWALL SIMILAR TO PGH FROST

TO PGH SEA SALT

5. FULLY FRAMED GLASS BALUSTRADE - CLEAR

6. FULLY FRAMED GLASS BALUSTRADE - OPAQUE

7. CLADDING WHITE COLOUR



8. WINDOW & GLAZING



9. SKYLIGHTS



11. COLORBOND CLADDING 10. ACRYLIC PAINT SURFMIST WHERE EXPOSED







6.FULLY FRAMED GLASS BALUSTRADE - OPAQUE



9.SKYLIGHTS

10.ACRYLIC PAINT

WHERE EXPOSED

7.CLADDING WHITE

COLOUR





Traffic Engineeer

PTC Suite 102, 506 Miller Street Cammeray NSW 2062 BCA/Access Consultant

BLACKETT MAGUIRE + GOLDSMITH PO Box 167, Broadway

DA SUBMISSION



Group GSA Pty Ltd ABN 76 002 113 779 Level 7, 80 William St East Sydney NSW Australia 2011 www.groupgsa.com

T +612 9361 4144 F +612 9332 3458

architecture interior design urban design landscape nom architect M. Sheldon 3990 Project Title

ANGLICARE - LIVERPOOL

Drawing Title

## EXTERNAL FINISHES

| PALET              | ΓE         |          |
|--------------------|------------|----------|
| Scale              |            | 1 : 100  |
| Drawing Created (d | ate)       | 03/20/19 |
| Drawing Created (b | y)