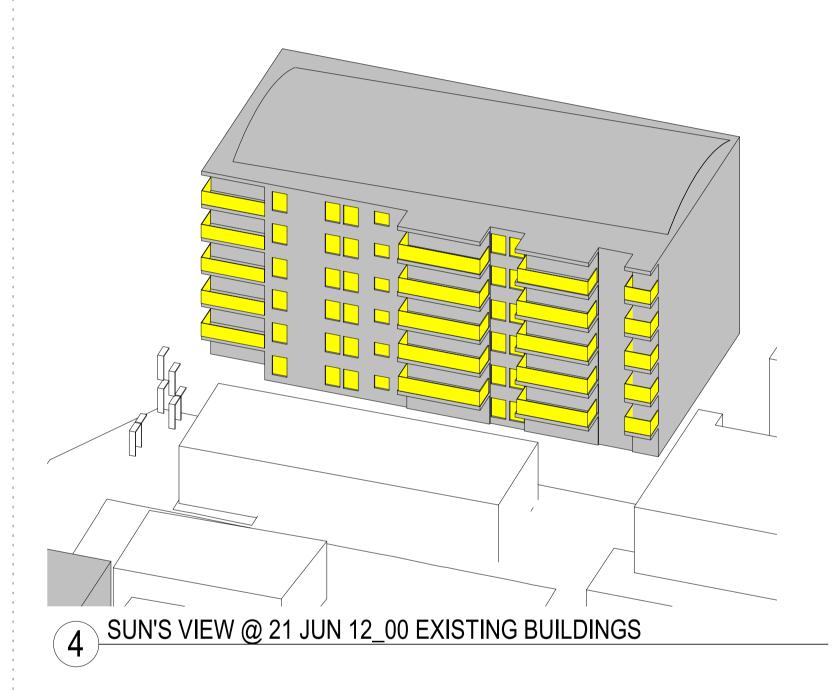

Drawing Created (by | )          | MF           |
| Plotted and checked | by         | Designer     |
| /erified            |            | MB           |
| Approved            |            | LR           |
| Project No          | Drawing No | Issue        |
|                     |            |              |

This drawing is the copyright of Group GSA Pty Ltd and may not be altered, reproduced or transmitted in any form or by any means in part or in whole without the written permission of Group GSA Pty Ltd. All levels and dimensions are to be checked and verified on site prior to the commencement of

any work, making of shop drawings or fabrication of □ components. Do not scale drawings. Use figured Dimensions.

180350 DA4106

KEY:







SUN'S VIEW @ 21 JUN 10\_00 EXISTING BUILDINGS











17-19 NORTHUMBERLAND STREET LIVERPOOL (SOUTH SIDE OF PROPOSED DEVELOPMENT) BALCONIES OF THE EXISTING BUILDING RECEIVING SOLAR ACCESS DURING

WINTER SOLSTICE

SOUTH NEIGHBOUR STUDY - EXISTING BUILDINGS Drawing Created (date)

DA SUBMISSION

Structural Engineer NORTHROP

Fire Engineeer

Traffic Engineeer

PTC

OLSSON FIRE

Suite 102, 506 Miller Street

Cammeray NSW 2062

BCA/Access Consultant

PO Box 167, Broadway

Australia 2011 www.groupgsa.com

Project Title

ANGLICARE - LIVERPOOL

Group GSA Pty Ltd ABN 76 002 113 779 Level 7, 80 William St East Sydney NSW

T +612 9361 4144 F +612 9332 3458

architecture interior design urban design landscape nom architect M. Sheldon 3990

ANGLICARE - LIVERPOOL

BLACKETT MAGUIRE + GOLDSMITH

Level 11, 345 George Street Sydney NSW 2000

ISSUE FOR INF