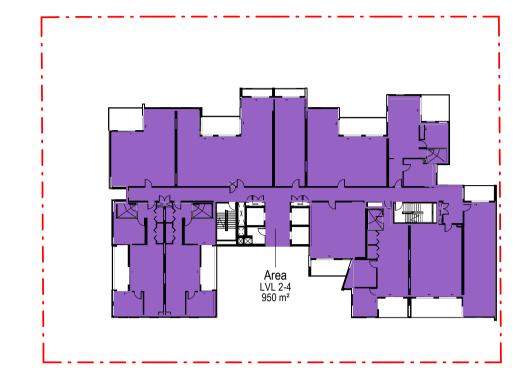

-------|--------------|
| Drawing Created (date | e)         | 08/03/18     |
| Drawing Created (by)  |            | MF           |
| Plotted and checked b | у          | Designer     |
| Verified              |            | ME           |
| Approved              |            | LR           |
| Project No            | Drawing No | Issue        |

#### 180350 DA4001

This drawing is the copyright of Group GSA Pty Ltd and may not be altered, reproduced or transmitted in any form or by any means in part or in whole without the written permission of Group GSA Pty Ltd. All levels and dimensions are to be checked and verified on site prior to the commencement of any work, making of shop drawings or fabrication of

- - <sup>J</sup> components.

Do not scale drawings. Use figured Dimensions.

























#### GFA LEP

LEVEL 6 - 7

LEVEL 8 - 11



| LEVEL        | AREA               |
|--------------|--------------------|
|              |                    |
| GROUND LEVEL | 895 m²             |
| LEVEL 1      | 950 m <sup>2</sup> |
| _EVEL 2 - 4  | 950 m²             |
| LEVEL 5      | 900 m²             |

GROSS FLOOR AREA (LEP)

#### **CALCULATIONS - FLOOR SPACE RATIO**

865 m<sup>2</sup>

595 m<sup>2</sup>

SITE AREA = 2 751.5m<sup>2</sup>
ALLOWABLE FSR = 3.5:1(LEP)
AFFORDABLE HOUSING BONUS FSR = 20% OF 3.5 = 0.7:1
TOTAL ALLOWABLE FSR=4.2:1
ALLOWABLE GFA = 11 556m<sup>2</sup>

PROPOSED GFA = 9 725m<sup>2</sup> COMPLIES PROPOSED FSR = 3.5:1



Issue Description

ISSUE FOR COORDINATION

ISSUE FOR INFORMATION

ISSUE FOR INFORMATION

ISSUE FOR INFORMATION

DEVELOPMENT A