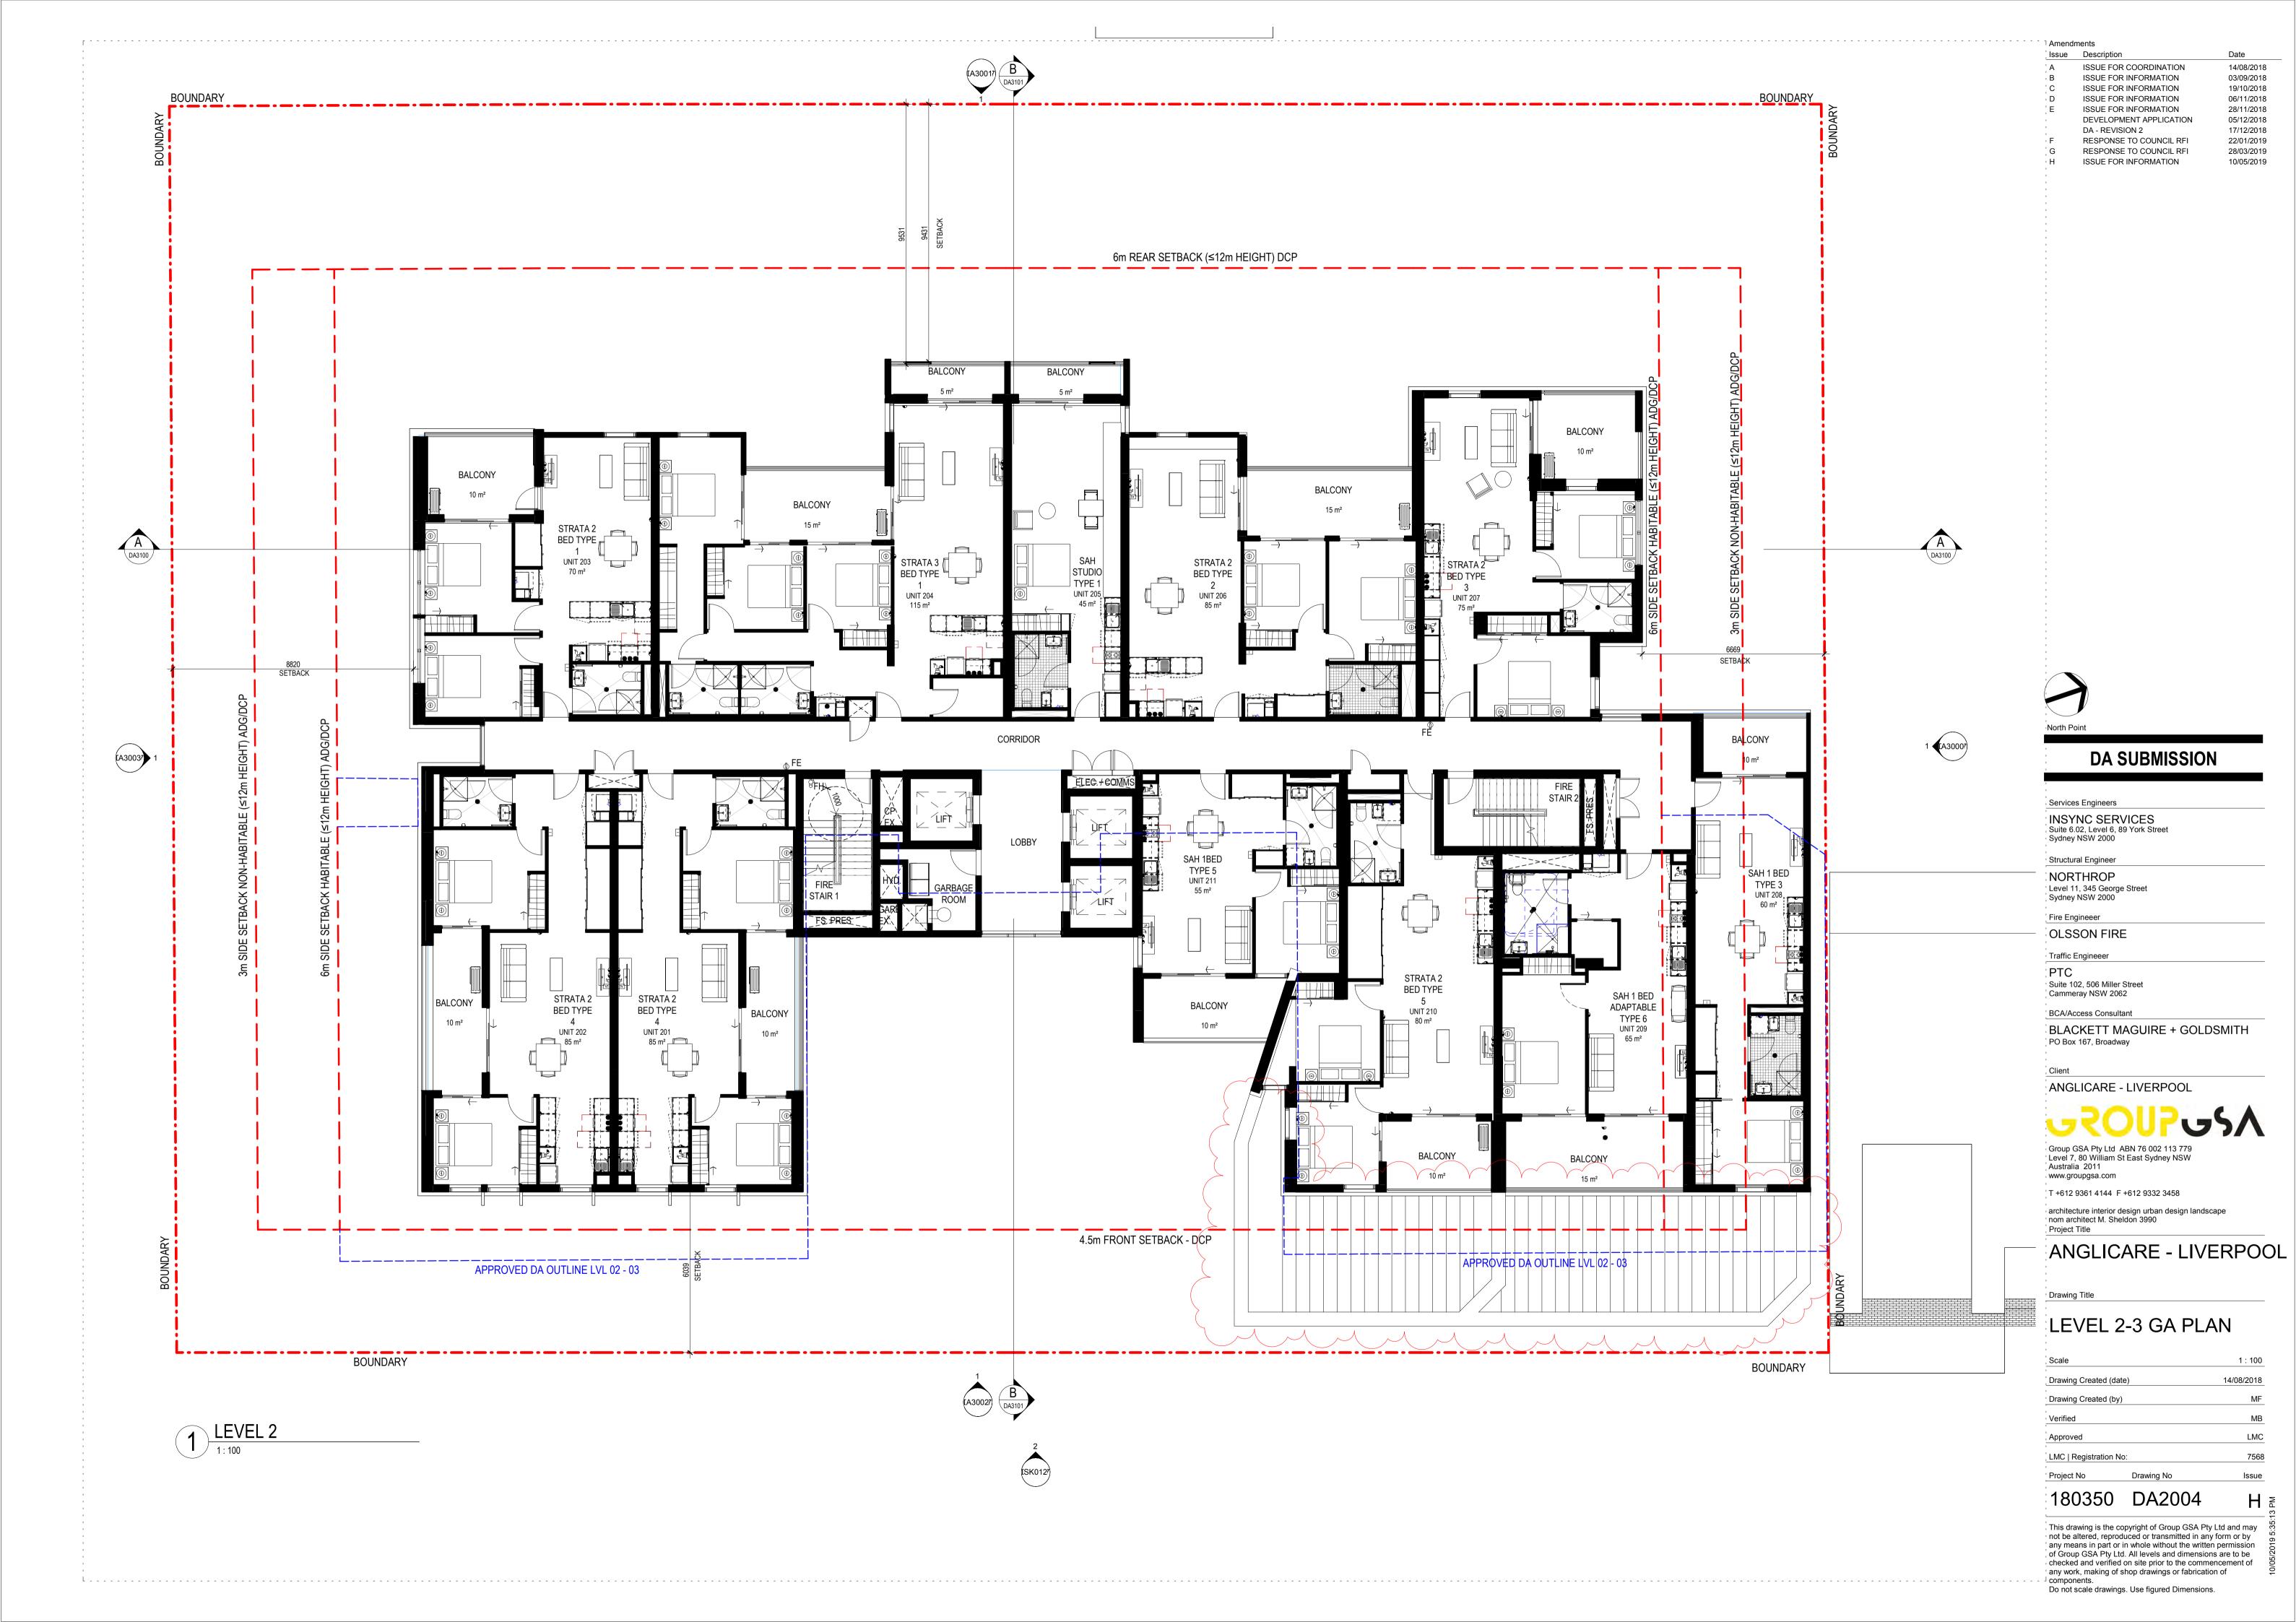

# 9 - 15 NORTHUMBERLAND STREET, LIVERPOOL, NSW DEVELOPMENT APPLICATION

|                                                                                                                                                                                | Sheet                                                                                                                                                                                                                                                                                                                                                                                                                                                                                                             |                                                                                                                                                                                                                      |                                                  |                                          |                                          |                                     |                                                                                                                                                                                                                 |                                          |
|--------------------------------------------------------------------------------------------------------------------------------------------------------------------------------|-------------------------------------------------------------------------------------------------------------------------------------------------------------------------------------------------------------------------------------------------------------------------------------------------------------------------------------------------------------------------------------------------------------------------------------------------------------------------------------------------------------------|----------------------------------------------------------------------------------------------------------------------------------------------------------------------------------------------------------------------|--------------------------------------------------|------------------------------------------|------------------------------------------|-------------------------------------|-----------------------------------------------------------------------------------------------------------------------------------------------------------------------------------------------------------------|------------------------------------------|
| Sheet No                                                                                                                                                                       | Sheet Name                                                                                                                                                                                                                                                                                                                                                                                                                                                                                                        | Issue<br>Date                                                                                                                                                                                                        | Drawn<br>By                                      | Checked<br>By                            | Approved<br>By                           | Current<br>Revision                 | Discipline                                                                                                                                                                                                      | Packa                                    |
| SHEEL NO                                                                                                                                                                       | Sileet Name                                                                                                                                                                                                                                                                                                                                                                                                                                                                                                       | Date                                                                                                                                                                                                                 | Ь                                                | Бу                                       | Бу                                       | IVEAISIOII                          | Discipillie                                                                                                                                                                                                     | ge                                       |
| 000 COVER / TIT                                                                                                                                                                | LE / LOCATION                                                                                                                                                                                                                                                                                                                                                                                                                                                                                                     |                                                                                                                                                                                                                      |                                                  |                                          |                                          |                                     |                                                                                                                                                                                                                 |                                          |
| DA0000                                                                                                                                                                         | DRAWING SCHEDULE / SITE LOCATION PLAN                                                                                                                                                                                                                                                                                                                                                                                                                                                                             | 07/06/18                                                                                                                                                                                                             | MF                                               | MB                                       | LR                                       | G                                   | ARCH                                                                                                                                                                                                            | DA                                       |
| DA0004                                                                                                                                                                         | PERSPECTIVE 4                                                                                                                                                                                                                                                                                                                                                                                                                                                                                                     | 05/10/19                                                                                                                                                                                                             | MB                                               |                                          |                                          | A                                   | ADOU                                                                                                                                                                                                            | DA                                       |
| DA0005                                                                                                                                                                         | PERSPECTIVE 5                                                                                                                                                                                                                                                                                                                                                                                                                                                                                                     | 05/10/19                                                                                                                                                                                                             | MB                                               |                                          |                                          | Α                                   | ARCH                                                                                                                                                                                                            | DA                                       |
| 000 DEMOLITION                                                                                                                                                                 | I PLANS                                                                                                                                                                                                                                                                                                                                                                                                                                                                                                           |                                                                                                                                                                                                                      |                                                  |                                          |                                          |                                     |                                                                                                                                                                                                                 |                                          |
| DA1001                                                                                                                                                                         | EXISTING SITE PLAN                                                                                                                                                                                                                                                                                                                                                                                                                                                                                                | 08/20/18                                                                                                                                                                                                             | MF                                               | MB                                       | LR                                       | D                                   | ARCH                                                                                                                                                                                                            | DA                                       |
| 100 SITE PLANS                                                                                                                                                                 |                                                                                                                                                                                                                                                                                                                                                                                                                                                                                                                   |                                                                                                                                                                                                                      |                                                  |                                          |                                          |                                     |                                                                                                                                                                                                                 |                                          |
| DA1100                                                                                                                                                                         | SITE PLAN                                                                                                                                                                                                                                                                                                                                                                                                                                                                                                         | 07/06/18                                                                                                                                                                                                             | MF                                               | MB                                       | LR                                       | E                                   | ARCH                                                                                                                                                                                                            | DA                                       |
| DA1101                                                                                                                                                                         | SITE ANALYSIS PLAN                                                                                                                                                                                                                                                                                                                                                                                                                                                                                                | 07/06/18                                                                                                                                                                                                             | MF                                               | MB                                       | LR                                       | C                                   | ARCH                                                                                                                                                                                                            | DA                                       |
|                                                                                                                                                                                |                                                                                                                                                                                                                                                                                                                                                                                                                                                                                                                   |                                                                                                                                                                                                                      | _                                                |                                          |                                          |                                     |                                                                                                                                                                                                                 |                                          |
| 000 GENERAL AF<br>DA2000                                                                                                                                                       | RRANGEMENT PLANS  BASEMENT 2 GA PLAN                                                                                                                                                                                                                                                                                                                                                                                                                                                                              | 14/08/2018                                                                                                                                                                                                           | MF                                               | MB                                       | LR                                       | F                                   | ARCH                                                                                                                                                                                                            | DA                                       |
| DA2000<br>DA2001                                                                                                                                                               | BASEMENT 2 GA PLAN  BASEMENT 1 GA PLAN                                                                                                                                                                                                                                                                                                                                                                                                                                                                            | 14/08/2018                                                                                                                                                                                                           | MF                                               | MB                                       | LR                                       | F                                   | ARCH                                                                                                                                                                                                            | DA                                       |
| DA2001                                                                                                                                                                         | GROUND FLOOR GA PLAN                                                                                                                                                                                                                                                                                                                                                                                                                                                                                              | 14/08/2018                                                                                                                                                                                                           | MF                                               | MB                                       |                                          | Н                                   | ARCH                                                                                                                                                                                                            | DA                                       |
| DA2002                                                                                                                                                                         | LEVEL 1 GA PLAN                                                                                                                                                                                                                                                                                                                                                                                                                                                                                                   | 14/08/2018                                                                                                                                                                                                           | MF                                               | MB                                       |                                          | Н                                   | ARCH                                                                                                                                                                                                            | DA                                       |
| DA2004                                                                                                                                                                         | LEVEL 2-3 GA PLAN                                                                                                                                                                                                                                                                                                                                                                                                                                                                                                 | 14/08/2018                                                                                                                                                                                                           | MF                                               | MB                                       | LR                                       | Н                                   | ARCH                                                                                                                                                                                                            | DA                                       |
| DA2005                                                                                                                                                                         | LEVEL 4 GA PLAN                                                                                                                                                                                                                                                                                                                                                                                                                                                                                                   | 14/08/2018                                                                                                                                                                                                           | MF                                               | MB                                       | LR                                       | F                                   | ARCH                                                                                                                                                                                                            | DA                                       |
| DA2006                                                                                                                                                                         | LEVEL 5 GA PLAN                                                                                                                                                                                                                                                                                                                                                                                                                                                                                                   | 14/08/2018                                                                                                                                                                                                           | MF                                               | MB                                       | LR                                       | F                                   | ARCH                                                                                                                                                                                                            | DA                                       |
| DA2007                                                                                                                                                                         | LEVEL 6-7 GA PLAN                                                                                                                                                                                                                                                                                                                                                                                                                                                                                                 | 14/08/2018                                                                                                                                                                                                           | MF                                               | MB                                       | LR                                       | F                                   | ARCH                                                                                                                                                                                                            | DA                                       |
| DA2008                                                                                                                                                                         | LEVEL 8 GA PLAN                                                                                                                                                                                                                                                                                                                                                                                                                                                                                                   | 14/08/2018                                                                                                                                                                                                           | MF                                               | MB                                       | LR                                       | F                                   | ARCH                                                                                                                                                                                                            | DA                                       |
| DA2009                                                                                                                                                                         | LEVEL 9-11 GA PLAN                                                                                                                                                                                                                                                                                                                                                                                                                                                                                                | 14/08/2018                                                                                                                                                                                                           | MF                                               | MB                                       | LR                                       | F                                   | ARCH                                                                                                                                                                                                            | DA                                       |
| DA2010                                                                                                                                                                         | ROOF PLAN                                                                                                                                                                                                                                                                                                                                                                                                                                                                                                         | 06/07/18                                                                                                                                                                                                             | MF                                               | MB                                       | LR                                       | G                                   | ARCH                                                                                                                                                                                                            | DA                                       |
|                                                                                                                                                                                |                                                                                                                                                                                                                                                                                                                                                                                                                                                                                                                   |                                                                                                                                                                                                                      |                                                  |                                          |                                          |                                     |                                                                                                                                                                                                                 |                                          |
| 450 1:50 UNIT LA                                                                                                                                                               |                                                                                                                                                                                                                                                                                                                                                                                                                                                                                                                   |                                                                                                                                                                                                                      |                                                  | 1                                        |                                          |                                     |                                                                                                                                                                                                                 | I                                        |
| DA2450                                                                                                                                                                         | ADAPTABLE UNITS 3 & 3A                                                                                                                                                                                                                                                                                                                                                                                                                                                                                            | 07/06/18                                                                                                                                                                                                             | MF                                               | MB                                       |                                          | D                                   | ARCH                                                                                                                                                                                                            | DA                                       |
| DA2451                                                                                                                                                                         | ADAPTABLE UNITS 6 & 12                                                                                                                                                                                                                                                                                                                                                                                                                                                                                            | 09/06/18                                                                                                                                                                                                             | MF                                               | MB                                       | LR                                       | D                                   | ARCH                                                                                                                                                                                                            | DA                                       |
|                                                                                                                                                                                |                                                                                                                                                                                                                                                                                                                                                                                                                                                                                                                   |                                                                                                                                                                                                                      |                                                  |                                          |                                          |                                     |                                                                                                                                                                                                                 |                                          |
| 000 ELEVATIONS                                                                                                                                                                 |                                                                                                                                                                                                                                                                                                                                                                                                                                                                                                                   |                                                                                                                                                                                                                      |                                                  |                                          |                                          |                                     |                                                                                                                                                                                                                 |                                          |
|                                                                                                                                                                                |                                                                                                                                                                                                                                                                                                                                                                                                                                                                                                                   | 07/06/40                                                                                                                                                                                                             | ME                                               | MD                                       | LD                                       | 0                                   | ADOLL                                                                                                                                                                                                           | DA                                       |
| DA3000                                                                                                                                                                         | STREETSCAPE ELEVATION                                                                                                                                                                                                                                                                                                                                                                                                                                                                                             | 07/06/18                                                                                                                                                                                                             | MF                                               | MB                                       | LR                                       | G                                   | ARCH                                                                                                                                                                                                            | DA                                       |
| DA3000<br>DA3001                                                                                                                                                               | STREETSCAPE ELEVATION ELEVATION SHEET 1                                                                                                                                                                                                                                                                                                                                                                                                                                                                           | 07/06/18                                                                                                                                                                                                             | MF                                               | MB                                       | LR                                       | G<br>H                              | ARCH                                                                                                                                                                                                            | DA                                       |
| DA3000<br>DA3001<br>DA3002                                                                                                                                                     | STREETSCAPE ELEVATION ELEVATION SHEET 1 ELEVATION SHEET 2                                                                                                                                                                                                                                                                                                                                                                                                                                                         | 07/06/18<br>07/06/18                                                                                                                                                                                                 | MF<br>MF                                         | MB<br>MB                                 | LR<br>LR                                 | H                                   |                                                                                                                                                                                                                 | DA<br>DA                                 |
| DA3000<br>DA3001                                                                                                                                                               | STREETSCAPE ELEVATION ELEVATION SHEET 1                                                                                                                                                                                                                                                                                                                                                                                                                                                                           | 07/06/18                                                                                                                                                                                                             | MF                                               | MB                                       | LR                                       |                                     | ARCH                                                                                                                                                                                                            | DA                                       |
| DA3000<br>DA3001<br>DA3002                                                                                                                                                     | STREETSCAPE ELEVATION ELEVATION SHEET 1 ELEVATION SHEET 2                                                                                                                                                                                                                                                                                                                                                                                                                                                         | 07/06/18<br>07/06/18                                                                                                                                                                                                 | MF<br>MF                                         | MB<br>MB                                 | LR<br>LR                                 | H                                   | ARCH                                                                                                                                                                                                            | DA<br>DA                                 |
| DA3000<br>DA3001<br>DA3002<br>DA3003                                                                                                                                           | STREETSCAPE ELEVATION ELEVATION SHEET 1 ELEVATION SHEET 2                                                                                                                                                                                                                                                                                                                                                                                                                                                         | 07/06/18<br>07/06/18                                                                                                                                                                                                 | MF<br>MF                                         | MB<br>MB                                 | LR<br>LR                                 | H<br>I<br>A                         | ARCH                                                                                                                                                                                                            | DA<br>DA<br>DA                           |
| DA3000 DA3001 DA3002 DA3003 100 SECTIONS                                                                                                                                       | STREETSCAPE ELEVATION ELEVATION SHEET 1 ELEVATION SHEET 2 EXTERNAL FINISHES PALETTE                                                                                                                                                                                                                                                                                                                                                                                                                               | 07/06/18<br>07/06/18<br>03/20/19                                                                                                                                                                                     | MF<br>MF<br>AV                                   | MB<br>MB<br>MB                           | LR<br>LR<br>LR                           | H<br>I<br>A                         | ARCH<br>ARCH                                                                                                                                                                                                    | DA<br>DA<br>DA                           |
| DA3000 DA3001 DA3002 DA3003  100 SECTIONS DA3100 DA3101                                                                                                                        | STREETSCAPE ELEVATION ELEVATION SHEET 1 ELEVATION SHEET 2 EXTERNAL FINISHES PALETTE  SECTION SHEET 1                                                                                                                                                                                                                                                                                                                                                                                                              | 07/06/18<br>07/06/18<br>03/20/19<br>07/06/18                                                                                                                                                                         | MF<br>MF<br>AV                                   | MB<br>MB<br>MB                           | LR<br>LR<br>LR                           | H<br>I<br>A                         | ARCH<br>ARCH                                                                                                                                                                                                    | DA<br>DA<br>DA                           |
| DA3000 DA3001 DA3002 DA3003  100 SECTIONS DA3100 DA3101  000 SHADOWS                                                                                                           | STREETSCAPE ELEVATION ELEVATION SHEET 1 ELEVATION SHEET 2 EXTERNAL FINISHES PALETTE  SECTION SHEET 1 SECTION SHEET 2                                                                                                                                                                                                                                                                                                                                                                                              | 07/06/18<br>07/06/18<br>03/20/19<br>07/06/18<br>07/26/18                                                                                                                                                             | MF<br>MF<br>AV<br>MF<br>MF                       | MB<br>MB<br>MB                           | LR<br>LR<br>LR                           | H<br>I<br>A                         | ARCH<br>ARCH<br>ARCH<br>ARCH                                                                                                                                                                                    | DA DA DA DA DA                           |
| DA3000 DA3001 DA3002 DA3003  100 SECTIONS DA3100                                                                                                                               | STREETSCAPE ELEVATION ELEVATION SHEET 1 ELEVATION SHEET 2 EXTERNAL FINISHES PALETTE  SECTION SHEET 1                                                                                                                                                                                                                                                                                                                                                                                                              | 07/06/18<br>07/06/18<br>03/20/19<br>07/06/18                                                                                                                                                                         | MF<br>MF<br>AV                                   | MB<br>MB<br>MB                           | LR<br>LR<br>LR                           | H<br>I<br>A                         | ARCH<br>ARCH                                                                                                                                                                                                    | DA<br>DA<br>DA                           |
| DA3000 DA3001 DA3002 DA3003  100 SECTIONS DA3100 DA3101  000 SHADOWS DA4000                                                                                                    | STREETSCAPE ELEVATION ELEVATION SHEET 1 ELEVATION SHEET 2 EXTERNAL FINISHES PALETTE  SECTION SHEET 1 SECTION SHEET 2  SHADOW DIAGRAMS JUNE 21 - 9AM TO 12PM                                                                                                                                                                                                                                                                                                                                                       | 07/06/18<br>07/06/18<br>03/20/19<br>07/06/18<br>07/26/18                                                                                                                                                             | MF AV MF MF                                      | MB<br>MB<br>MB<br>MB<br>MB               | LR<br>LR<br>LR                           | H<br>I<br>A                         | ARCH ARCH ARCH ARCH                                                                                                                                                                                             | DA DA DA DA DA DA DA                     |
| DA3000 DA3001 DA3002 DA3003  100 SECTIONS DA3100 DA3101  000 SHADOWS DA4000                                                                                                    | STREETSCAPE ELEVATION ELEVATION SHEET 1 ELEVATION SHEET 2 EXTERNAL FINISHES PALETTE  SECTION SHEET 1 SECTION SHEET 2  SHADOW DIAGRAMS JUNE 21 - 9AM TO 12PM                                                                                                                                                                                                                                                                                                                                                       | 07/06/18<br>07/06/18<br>03/20/19<br>07/06/18<br>07/26/18                                                                                                                                                             | MF AV MF MF                                      | MB<br>MB<br>MB<br>MB<br>MB               | LR<br>LR<br>LR                           | H<br>I<br>A                         | ARCH ARCH ARCH ARCH                                                                                                                                                                                             | DA DA DA DA DA DA DA                     |
| DA3000 DA3001 DA3002 DA3003  100 SECTIONS DA3100 DA3101  000 SHADOWS DA4000 DA4001                                                                                             | STREETSCAPE ELEVATION ELEVATION SHEET 1 ELEVATION SHEET 2 EXTERNAL FINISHES PALETTE  SECTION SHEET 1 SECTION SHEET 2  SHADOW DIAGRAMS JUNE 21 - 9AM TO 12PM                                                                                                                                                                                                                                                                                                                                                       | 07/06/18<br>07/06/18<br>03/20/19<br>07/06/18<br>07/26/18                                                                                                                                                             | MF AV MF MF                                      | MB<br>MB<br>MB<br>MB<br>MB               | LR<br>LR<br>LR<br>LR<br>LR               | H<br>I<br>A                         | ARCH ARCH ARCH ARCH                                                                                                                                                                                             | DA DA DA DA DA DA DA                     |
| DA3000 DA3001 DA3002 DA3003  100 SECTIONS DA3100 DA3101  000 SHADOWS DA4000 DA4001  100 DIAGRAMS                                                                               | STREETSCAPE ELEVATION ELEVATION SHEET 1 ELEVATION SHEET 2 EXTERNAL FINISHES PALETTE  SECTION SHEET 1 SECTION SHEET 2  SHADOW DIAGRAMS JUNE 21 - 9AM TO 12PM SHADOW DIAGRAMS JUNE 21 - 1PM TO 3PM                                                                                                                                                                                                                                                                                                                  | 07/06/18<br>07/06/18<br>03/20/19<br>07/06/18<br>07/26/18<br>07/06/18<br>08/03/18                                                                                                                                     | MF AV MF MF MF                                   | MB MB MB MB MB MB MB                     | LR LR LR LR LR LR LR LR                  | H I A                               | ARCH ARCH ARCH ARCH ARCH ARCH                                                                                                                                                                                   | DA DA DA DA DA DA DA DA                  |
| DA3000 DA3001 DA3002 DA3003  100 SECTIONS DA3100 DA3101  000 SHADOWS DA4000 DA4001  100 DIAGRAMS DA4100 DA4101 DA4102                                                          | STREETSCAPE ELEVATION ELEVATION SHEET 1 ELEVATION SHEET 2 EXTERNAL FINISHES PALETTE  SECTION SHEET 1 SECTION SHEET 2  SHADOW DIAGRAMS JUNE 21 - 9AM TO 12PM SHADOW DIAGRAMS JUNE 21 - 1PM TO 3PM  GFA LEP                                                                                                                                                                                                                                                                                                         | 07/06/18<br>07/06/18<br>03/20/19<br>07/06/18<br>07/26/18<br>07/06/18<br>08/03/18<br>08/03/18<br>08/03/18                                                                                                             | MF AV  MF MF MF MF MF MF                         | MB            | LR         | H I A E E D D D D D D               | ARCH ARCH ARCH ARCH ARCH ARCH ARCH ARCH                                                                                                                                                                         | DA D |
| DA3000 DA3001 DA3002 DA3003  100 SECTIONS DA3100 DA3101  000 SHADOWS DA4000 DA4001  100 DIAGRAMS DA4100 DA4101 DA4102 DA4103                                                   | STREETSCAPE ELEVATION ELEVATION SHEET 1 ELEVATION SHEET 2 EXTERNAL FINISHES PALETTE  SECTION SHEET 1 SECTION SHEET 2  SHADOW DIAGRAMS JUNE 21 - 9AM TO 12PM SHADOW DIAGRAMS JUNE 21 - 1PM TO 3PM  GFA LEP SEPP 65 - BALCONY & COMMON OPEN SPACE SUN'S EYE VIEW SUN'S EYE VIEW - 2                                                                                                                                                                                                                                 | 07/06/18<br>07/06/18<br>03/20/19<br>07/06/18<br>07/26/18<br>07/06/18<br>08/03/18<br>08/03/18<br>08/03/18<br>08/02/18<br>08/03/18                                                                                     | MF MF MF MF MF MF MF MF                          | MB      | LR L | H                                   | ARCH ARCH ARCH ARCH ARCH ARCH ARCH ARCH                                                                                                                                                                         | DA D |
| DA3000 DA3001 DA3002 DA3003  100 SECTIONS DA3100 DA3101  000 SHADOWS DA4000 DA4001  100 DIAGRAMS DA4100 DA4101 DA4102 DA4103 DA4104                                            | STREETSCAPE ELEVATION ELEVATION SHEET 1 ELEVATION SHEET 2 EXTERNAL FINISHES PALETTE  SECTION SHEET 1 SECTION SHEET 2  SHADOW DIAGRAMS JUNE 21 - 9AM TO 12PM SHADOW DIAGRAMS JUNE 21 - 1PM TO 3PM  GFA LEP SEPP 65 - BALCONY & COMMON OPEN SPACE SUN'S EYE VIEW SUN'S EYE VIEW - 2 SOLAR ACCESS                                                                                                                                                                                                                    | 07/06/18<br>07/06/18<br>03/20/19<br>07/06/18<br>07/26/18<br>07/26/18<br>08/03/18<br>08/03/18<br>08/03/18<br>08/03/18<br>08/03/18<br>08/03/18                                                                         | MF                    | MB M | LR L | H                                   | ARCH ARCH ARCH ARCH ARCH ARCH ARCH ARCH                                                                                                                                                                         | DA D |
| DA3000 DA3001 DA3002 DA3003  100 SECTIONS DA3100 DA3101  000 SHADOWS DA4000 DA4001  100 DIAGRAMS DA4100 DA4101 DA4102 DA4103 DA4104 DA4105                                     | STREETSCAPE ELEVATION ELEVATION SHEET 1 ELEVATION SHEET 2 EXTERNAL FINISHES PALETTE  SECTION SHEET 1 SECTION SHEET 2  SHADOW DIAGRAMS JUNE 21 - 9AM TO 12PM SHADOW DIAGRAMS JUNE 21 - 1PM TO 3PM  GFA LEP SEPP 65 - BALCONY & COMMON OPEN SPACE SUN'S EYE VIEW SUN'S EYE VIEW - 2 SOLAR ACCESS CROSS VENTILATION                                                                                                                                                                                                  | 07/06/18<br>07/06/18<br>03/20/19<br>07/06/18<br>07/26/18<br>07/06/18<br>08/03/18<br>08/03/18<br>08/02/18<br>08/03/18<br>07/06/18                                                                                     | MF                 | MB M | LR L | H                                   | ARCH ARCH  ARCH  ARCH  ARCH  ARCH  ARCH  ARCH  ARCH  ARCH  ARCH  ARCH  ARCH  ARCH  ARCH  ARCH  ARCH  ARCH                                                                                                       | DA D |
| DA3000 DA3001 DA3002 DA3003  100 SECTIONS DA3100 DA3101  000 SHADOWS DA4000 DA4001  100 DIAGRAMS DA4100 DA4101 DA4102 DA4103 DA4104 DA4105 DA4106                              | STREETSCAPE ELEVATION ELEVATION SHEET 1 ELEVATION SHEET 2 EXTERNAL FINISHES PALETTE  SECTION SHEET 1 SECTION SHEET 2  SHADOW DIAGRAMS JUNE 21 - 9AM TO 12PM SHADOW DIAGRAMS JUNE 21 - 1PM TO 3PM  GFA LEP SEPP 65 - BALCONY & COMMON OPEN SPACE SUN'S EYE VIEW SUN'S EYE VIEW - 2 SOLAR ACCESS CROSS VENTILATION CALCULATION DIAGRAMS                                                                                                                                                                             | 07/06/18<br>07/06/18<br>03/20/19<br>07/06/18<br>07/26/18<br>07/26/18<br>08/03/18<br>08/03/18<br>08/02/18<br>08/03/18<br>07/06/18<br>07/06/18<br>09/11/18                                                             | MF           | MB M | LR L | H I A A B D D D D D D D D D B B     | ARCH ARCH  ARCH  ARCH  ARCH  ARCH  ARCH  ARCH  ARCH  ARCH  ARCH  ARCH  ARCH  ARCH  ARCH  ARCH  ARCH  ARCH  ARCH  ARCH  ARCH  ARCH                                                                               | DA D |
| DA3000 DA3001 DA3002 DA3003  100 SECTIONS DA3100 DA3101  000 SHADOWS DA4000 DA4001  100 DIAGRAMS DA4100 DA4101 DA4102 DA4103 DA4104 DA4105                                     | STREETSCAPE ELEVATION ELEVATION SHEET 1 ELEVATION SHEET 2 EXTERNAL FINISHES PALETTE  SECTION SHEET 1 SECTION SHEET 2  SHADOW DIAGRAMS JUNE 21 - 9AM TO 12PM SHADOW DIAGRAMS JUNE 21 - 1PM TO 3PM  GFA LEP SEPP 65 - BALCONY & COMMON OPEN SPACE SUN'S EYE VIEW SUN'S EYE VIEW - 2 SOLAR ACCESS CROSS VENTILATION                                                                                                                                                                                                  | 07/06/18<br>07/06/18<br>03/20/19<br>07/06/18<br>07/26/18<br>07/06/18<br>08/03/18<br>08/03/18<br>08/02/18<br>08/03/18<br>07/06/18                                                                                     | MF                 | MB M | LR L | H                                   | ARCH ARCH  ARCH  ARCH  ARCH  ARCH  ARCH  ARCH  ARCH  ARCH  ARCH  ARCH  ARCH  ARCH  ARCH  ARCH  ARCH  ARCH                                                                                                       | DA D |
| DA3000 DA3001 DA3002 DA3003  100 SECTIONS DA3100 DA3101  000 SHADOWS DA4000 DA4001  100 DIAGRAMS DA4100 DA4101 DA4102 DA4103 DA4104 DA4105 DA4106                              | STREETSCAPE ELEVATION ELEVATION SHEET 1 ELEVATION SHEET 2 EXTERNAL FINISHES PALETTE  SECTION SHEET 1 SECTION SHEET 2  SHADOW DIAGRAMS JUNE 21 - 9AM TO 12PM SHADOW DIAGRAMS JUNE 21 - 1PM TO 3PM  GFA LEP SEPP 65 - BALCONY & COMMON OPEN SPACE SUN'S EYE VIEW SUN'S EYE VIEW - 2 SOLAR ACCESS CROSS VENTILATION CALCULATION DIAGRAMS SOUTH NEIGHBOUR STUDY - EXISTING                                                                                                                                            | 07/06/18<br>07/06/18<br>03/20/19<br>07/06/18<br>07/26/18<br>07/26/18<br>08/03/18<br>08/03/18<br>08/02/18<br>08/03/18<br>07/06/18<br>07/06/18<br>09/11/18                                                             | MF           | MB M | LR L | H I A A B D D D D D D D D D B B     | ARCH ARCH  ARCH  ARCH  ARCH  ARCH  ARCH  ARCH  ARCH  ARCH  ARCH  ARCH  ARCH  ARCH  ARCH  ARCH  ARCH  ARCH  ARCH  ARCH  ARCH  ARCH                                                                               | DA D |
| DA3000 DA3001 DA3002 DA3003  100 SECTIONS DA3100 DA3101  000 SHADOWS DA4000 DA4001  100 DIAGRAMS DA4100 DA4101 DA4102 DA4103 DA4104 DA4105 DA4106 DA4108                       | STREETSCAPE ELEVATION ELEVATION SHEET 1 ELEVATION SHEET 2 EXTERNAL FINISHES PALETTE  SECTION SHEET 1 SECTION SHEET 2  SHADOW DIAGRAMS JUNE 21 - 9AM TO 12PM SHADOW DIAGRAMS JUNE 21 - 1PM TO 3PM  GFA LEP SEPP 65 - BALCONY & COMMON OPEN SPACE SUN'S EYE VIEW SUN'S EYE VIEW SUN'S EYE VIEW - 2 SOLAR ACCESS CROSS VENTILATION CALCULATION DIAGRAMS SOUTH NEIGHBOUR STUDY - EXISTING BUILDINGS                                                                                                                   | 07/06/18<br>07/06/18<br>03/20/19<br>07/06/18<br>07/26/18<br>07/26/18<br>07/06/18<br>08/03/18<br>08/03/18<br>08/03/18<br>08/03/18<br>07/06/18<br>07/06/18<br>09/11/18                                                 | MF M         | MB M | LR L | H I A A E E E D D D D D D D D B B B | ARCH ARCH ARCH ARCH ARCH ARCH ARCH ARCH                                                                                                                                                                         | DA D |
| DA3000 DA3001 DA3002 DA3003  100 SECTIONS DA3100 DA3101  000 SHADOWS DA4000 DA4001  100 DIAGRAMS DA4100 DA4101 DA4102 DA4103 DA4104 DA4105 DA4106 DA4108  DA4109               | STREETSCAPE ELEVATION ELEVATION SHEET 1 ELEVATION SHEET 2 EXTERNAL FINISHES PALETTE  SECTION SHEET 1 SECTION SHEET 2  SHADOW DIAGRAMS JUNE 21 - 9AM TO 12PM SHADOW DIAGRAMS JUNE 21 - 1PM TO 3PM  GFA LEP SEPP 65 - BALCONY & COMMON OPEN SPACE SUN'S EYE VIEW SUN'S EYE VIEW - 2 SOLAR ACCESS CROSS VENTILATION CALCULATION DIAGRAMS SOUTH NEIGHBOUR STUDY - EXISTING BUILDINGS SOUTH NEIGHBOUR STUDY - APPROVED DA SOUTH NEIGHBOUR STUDY - PROPOSED DA SOUTH NEIGHBOUR STUDY - LEP/DCP                          | 07/06/18<br>07/06/18<br>03/20/19<br>07/06/18<br>07/26/18<br>07/26/18<br>07/06/18<br>08/03/18<br>08/03/18<br>08/03/18<br>07/06/18<br>07/06/18<br>09/11/18<br>02/15/19                                                 | MF M         | MB M | LR L | H                                   | ARCH ARCH  ARCH  ARCH  ARCH  ARCH  ARCH  ARCH  ARCH  ARCH  ARCH  ARCH  ARCH  ARCH  ARCH  ARCH  ARCH  ARCH  ARCH  ARCH  ARCH  ARCH  ARCH  ARCH  ARCH  ARCH  ARCH  ARCH  ARCH  ARCH  ARCH                         | DA D |
| DA3000 DA3001 DA3002 DA3003  100 SECTIONS DA3100 DA3101  000 SHADOWS DA4000 DA4001  100 DIAGRAMS DA4100 DA4101 DA4102 DA4103 DA4104 DA4105 DA4106 DA4108  DA4109 DA4110 DA4111 | STREETSCAPE ELEVATION ELEVATION SHEET 1 ELEVATION SHEET 2 EXTERNAL FINISHES PALETTE  SECTION SHEET 1 SECTION SHEET 1 SECTION SHEET 2  SHADOW DIAGRAMS JUNE 21 - 9AM TO 12PM SHADOW DIAGRAMS JUNE 21 - 1PM TO 3PM  GFA LEP SEPP 65 - BALCONY & COMMON OPEN SPACE SUN'S EYE VIEW SUN'S EYE VIEW - 2 SOLAR ACCESS CROSS VENTILATION CALCULATION DIAGRAMS SOUTH NEIGHBOUR STUDY - EXISTING BUILDINGS SOUTH NEIGHBOUR STUDY - APPROVED DA SOUTH NEIGHBOUR STUDY - PROPOSED DA SOUTH NEIGHBOUR STUDY - LEP/DCP ENVELOPE | 07/06/18<br>07/06/18<br>03/20/19<br>07/06/18<br>07/06/18<br>07/26/18<br>07/06/18<br>08/03/18<br>08/03/18<br>08/03/18<br>08/03/18<br>07/06/18<br>07/06/18<br>09/11/18<br>02/15/19<br>12/07/18<br>11/19/18<br>03/20/19 | MF M         | MB M | LR L | E E D D D D D D B B B B B A         | ARCH ARCH  ARCH  ARCH  ARCH  ARCH  ARCH  ARCH  ARCH  ARCH  ARCH  ARCH  ARCH  ARCH  ARCH  ARCH  ARCH  ARCH  ARCH  ARCH  ARCH  ARCH  ARCH  ARCH  ARCH  ARCH  ARCH  ARCH  ARCH  ARCH  ARCH  ARCH  ARCH  ARCH  ARCH | DA D |
| DA3000 DA3001 DA3002 DA3003  100 SECTIONS DA3100 DA3101  000 SHADOWS DA4000 DA4001  100 DIAGRAMS DA4100 DA4101 DA4102 DA4103 DA4104 DA4105 DA4106 DA4108  DA4109 DA4110        | STREETSCAPE ELEVATION ELEVATION SHEET 1 ELEVATION SHEET 2 EXTERNAL FINISHES PALETTE  SECTION SHEET 1 SECTION SHEET 2  SHADOW DIAGRAMS JUNE 21 - 9AM TO 12PM SHADOW DIAGRAMS JUNE 21 - 1PM TO 3PM  GFA LEP SEPP 65 - BALCONY & COMMON OPEN SPACE SUN'S EYE VIEW SUN'S EYE VIEW - 2 SOLAR ACCESS CROSS VENTILATION CALCULATION DIAGRAMS SOUTH NEIGHBOUR STUDY - EXISTING BUILDINGS SOUTH NEIGHBOUR STUDY - APPROVED DA SOUTH NEIGHBOUR STUDY - PROPOSED DA SOUTH NEIGHBOUR STUDY - LEP/DCP                          | 07/06/18<br>07/06/18<br>03/20/19<br>07/06/18<br>07/26/18<br>07/26/18<br>07/06/18<br>08/03/18<br>08/03/18<br>08/03/18<br>07/06/18<br>07/06/18<br>07/06/18<br>02/15/19<br>12/07/18<br>11/19/18                         | MF MF AV  MF | MB M | LR L | H I A E E D D D D D D D B B B B B   | ARCH ARCH ARCH ARCH ARCH ARCH ARCH ARCH                                                                                                                                                                         | DA D |