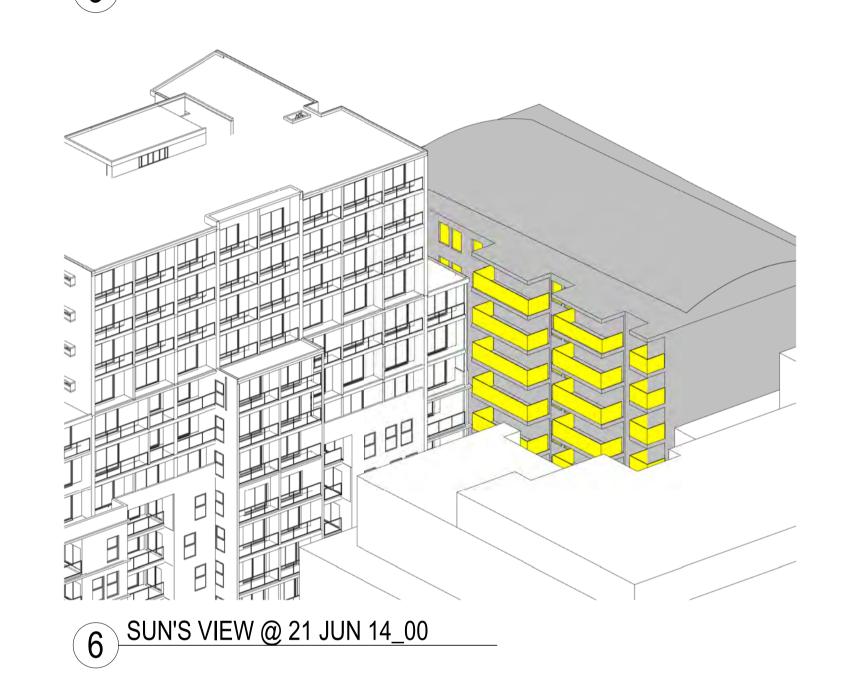

n 3990

Project Title

ANGLICARE - LIVERPOOL

Drawing Title

#### SOUTH NEIGHBOUR STUDY - APPROVED DA

| Drawing No | Issue    |
|------------|----------|
| o:         | 7568     |
|            | LMC      |
|            | MB       |
|            | MF       |
| e)         | 12/07/18 |
|            | 1 : 500  |
|            | D:       |

This drawing is the copyright of Group GSA Pty Ltd and may not be altered, reproduced or transmitted in any form or by any means in part or in whole without the written permission of Group GSA Pty Ltd. All levels and dimensions are to be checked and verified on site prior to the commencement of any work, making of shop drawings or fabrication of

<sup>⊥</sup> components. Do not scale drawings. Use figured Dimensions.







3 SUN'S VIEW @ 21 JUN 11\_00







7 SUN'S VIEW @ 21 JUN 15\_00

17-19 NORTHUMBERLAND STREET LIVERPOOL (SOUTH SIDE OF PROPOSED DEVELOPMENT)

BALCONIES OF THE EXISTING BUILDING RECEIVING SOLAR ACCESS DURING WINTER SOLSTICE

#### DA SUBMISSION

DEVELOPMENT APPLICATION

RESPONSE TO COUNCIL RFI

ISSUE FOR INFORMATION

05/12/2018

22/02/2019 28/03/2019

INSYNC SERVICES Suite 6.02, Level 6, 89 York Street Sydney NSW 2000

Structural Engineer NORTHROP

Level 11, 345 George Street Sydney NSW 2000

Fire Engineeer OLSSON FIRE

Traffic Engineeer

PTC Suite 102, 506 Miller Street Cammeray NSW 2062

BCA/Access Consultant

BLACKETT MAGUIRE + GOLDSMITH PO Box 167, Broadway

ANGLICARE - LIVERPOOL



www.groupgsa.com

T +612 9361 4144 F +612 9332 3458

architecture interior design urban design landscape nom architect M. Sheldon 3990 Proje