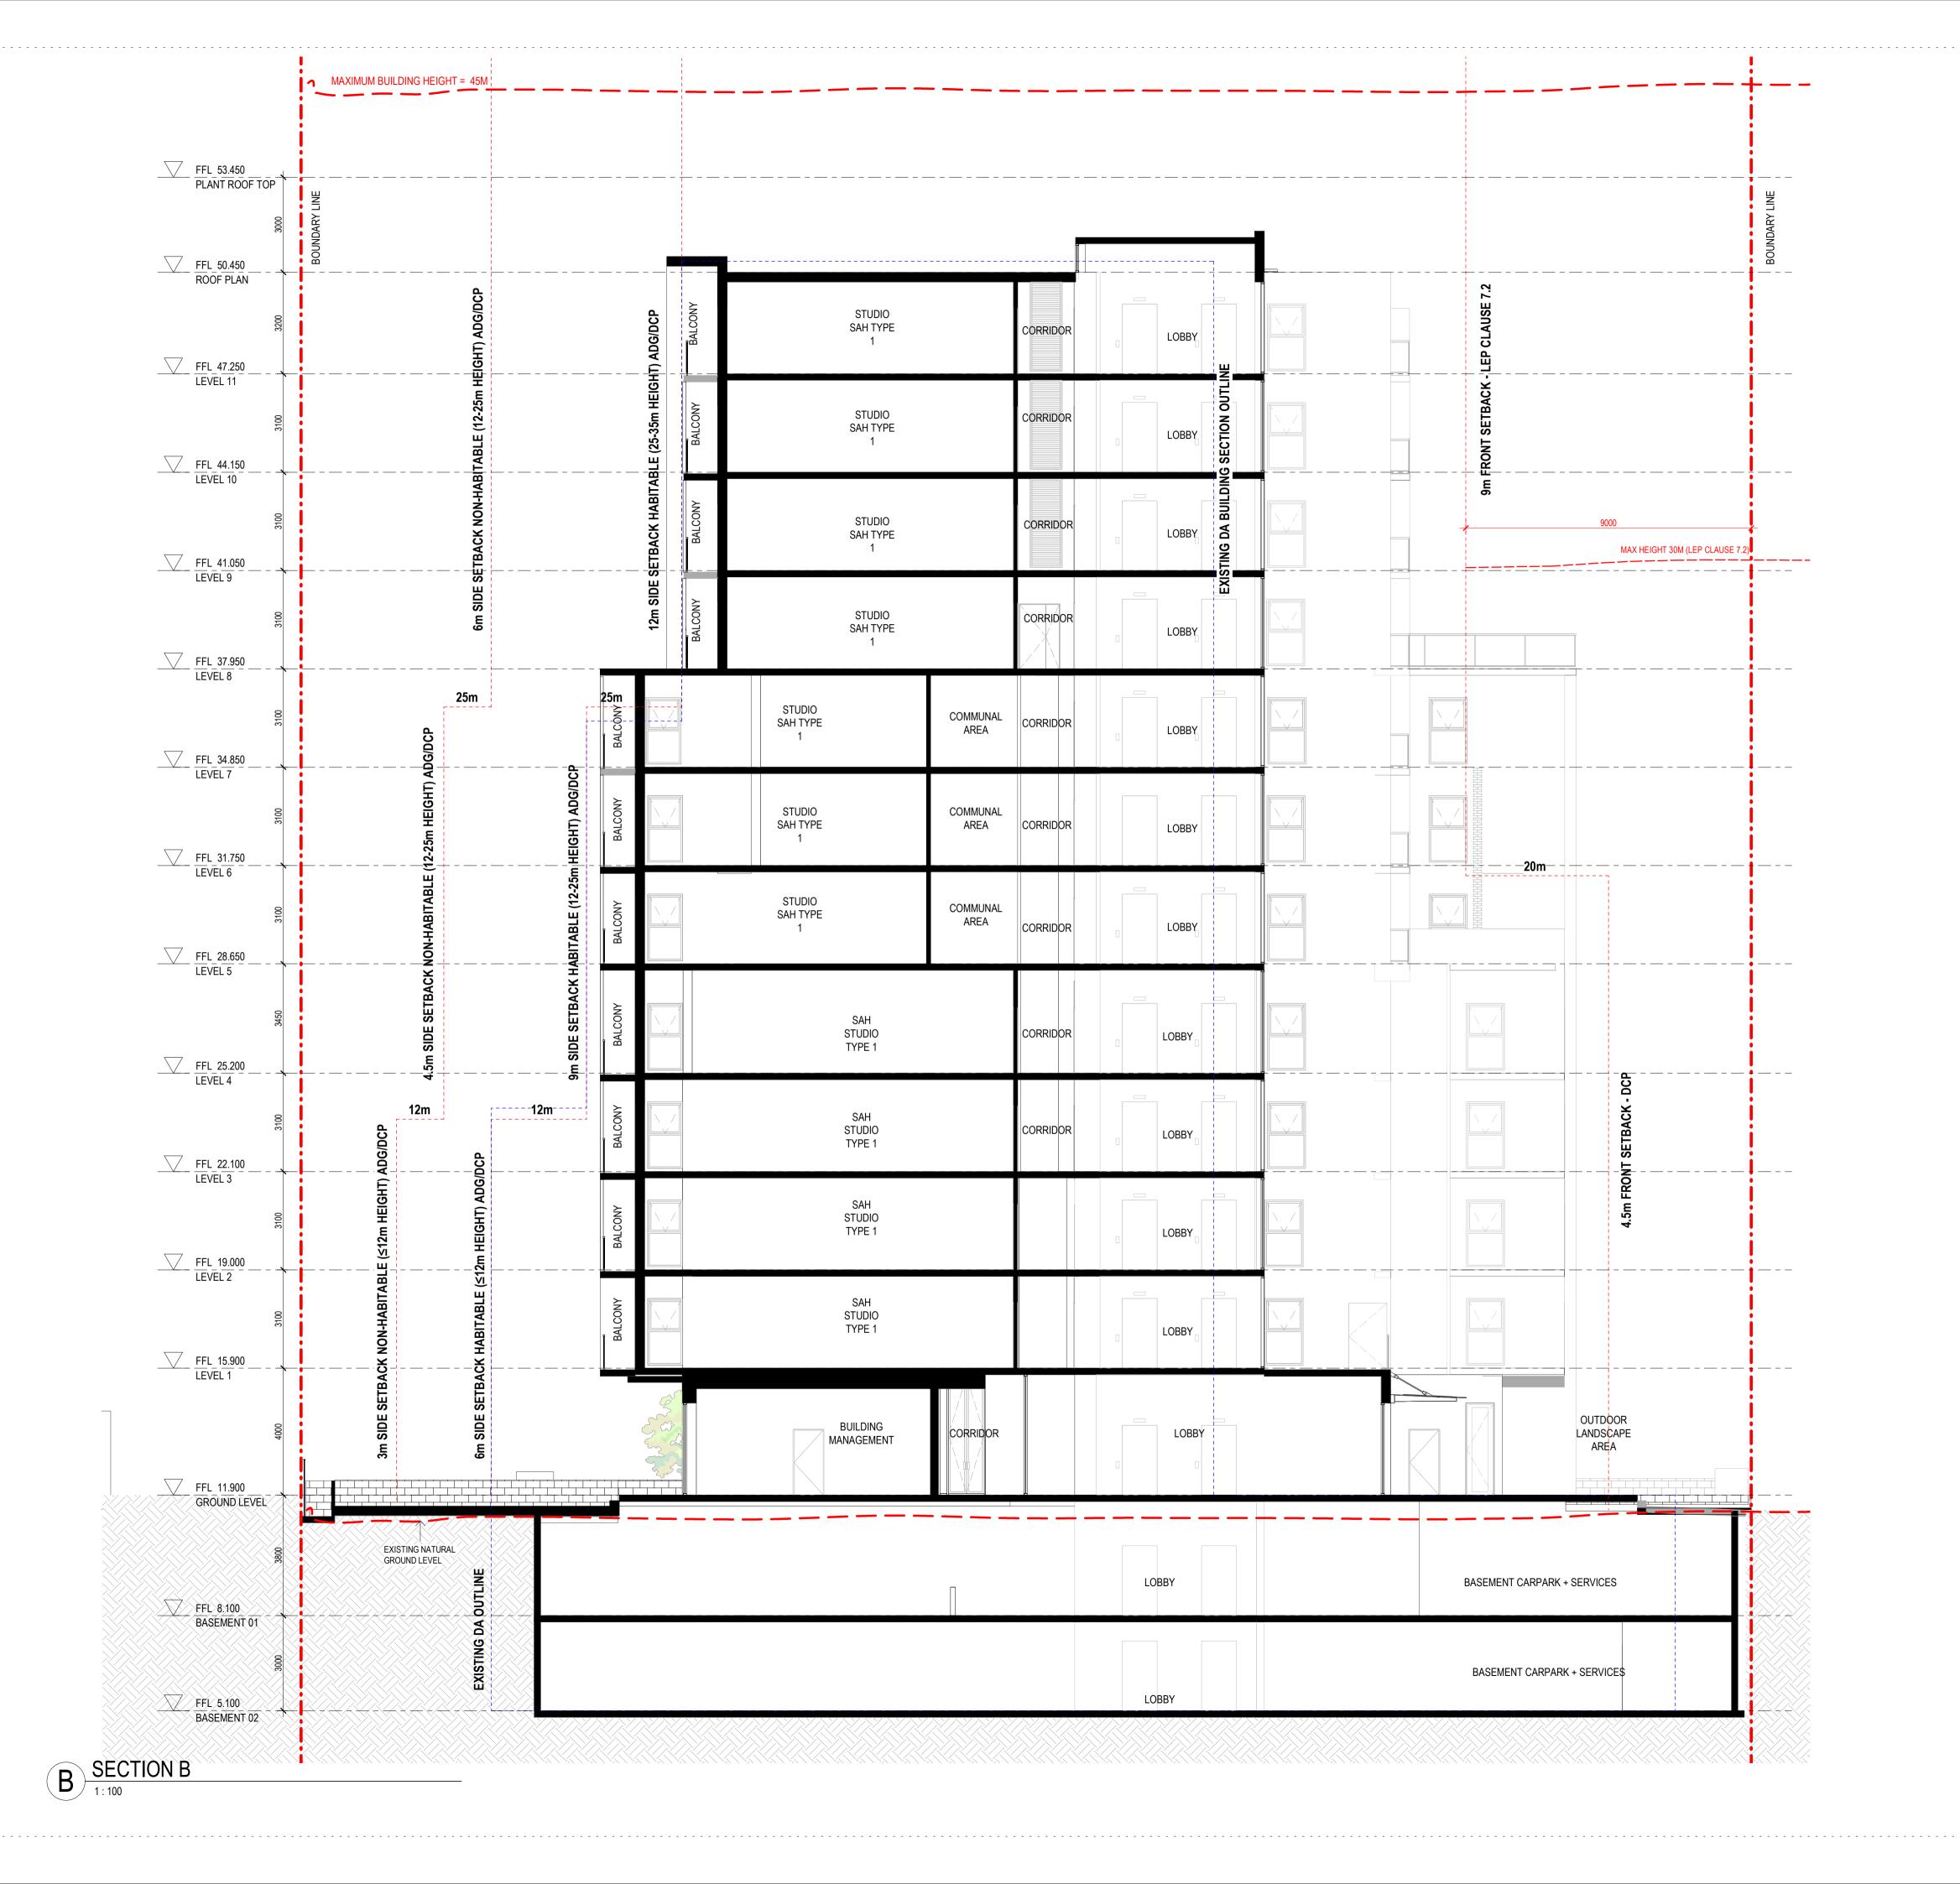

3990 Project Title

ANGLICARE - LIVERPOOL

Drawing Title

SECTION SHEET 1

| Scale             |            | 1:10    |
|-------------------|------------|---------|
| Drawing Created ( | date)      | 07/06/1 |
| Drawing Created ( | by)        | M       |
| Plotted and check | ed by      | LM      |
| Verified          |            | M       |
| Approved          |            | L       |
| Project No        | Drawing No | Issu    |

180350 DA3100

This drawing is the copyright of Group GSA Pty Ltd and may not be altered, reproduced or transmitted in any form or by any means in part or in whole without the written permission of Group GSA Pty Ltd. All levels and dimensions are to be checked and verified on site prior to the commencement of any work, making of shop drawings or fabrication of



Services Engineers

INSYNC SERVICES
Suite 6.02, Level 6, 89 York Street

Structural Engineer

NORTHROP
Level 11, 345 George Street
Sydney NSW 2000

Sydney NSW 2000

Issue Description

ISSUE FOR COORDINATION

ISSUE FOR INFORMATION

ISSUE FOR INFORMATION

ISSUE FOR INFORMATION

ISSUE FOR INFORMATION

DEVELOPMENT APPLICATION

14/08/2018

03/09/2018

19/10/2018

06/11/2018

28/11/2018

05/12/2018

Fire Engineeer

OLSSON FIRE

Traffic Engineeer

Suite 102, 506 Miller Street Cammeray NSW 2062

BCA/Access Consultant

BLACKETT MAGUIRE + GOLDSMITH
PO Box 167, Broadway

1

ANGLICARE - LIVERPOOL



Group GSA Pty Ltd ABN 76 002 113 779 Level 7, 80 William St East Sydney NSW Australia 2011 www.groupgsa.com

T +612 9361 4144 F +612 9332 3458

architecture interior design urban design landscape nom arc