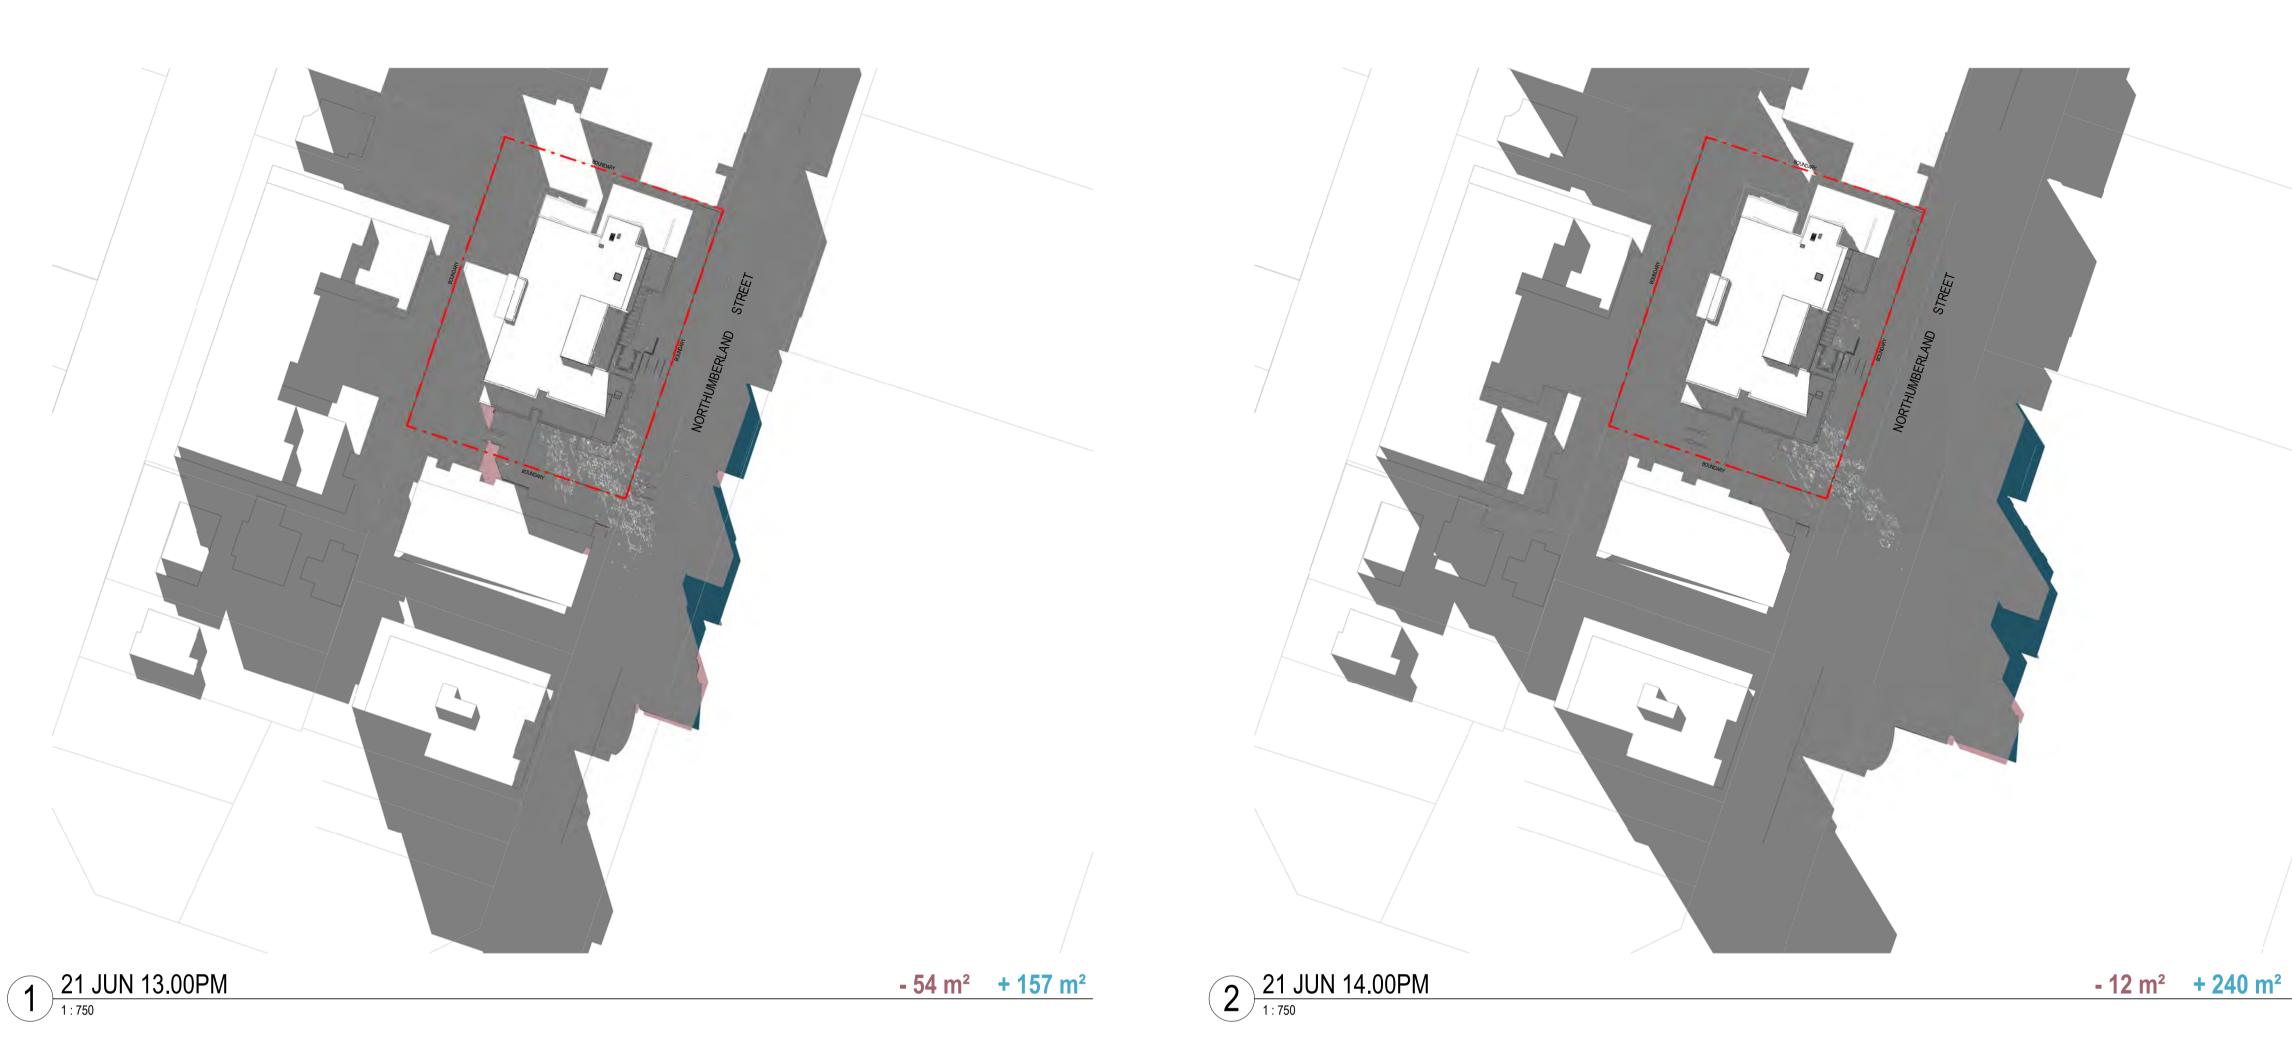

architecture interior design urban design landscape nom architect M. Sheldon 3990 Project Title

ANGLICARE - LIVERPOOL

Drawing Title

#### SHADOW DIAGRAMS JUNE 21 - 9AM TO 12PM

| MB<br>LMC<br>7568 |
|-------------------|
|                   |
| MB                |
|                   |
| MF                |
| 07/06/18          |
| As indicated      |
| _                 |

This drawing is the copyright of Group GSA Pty Ltd and may not be altered, reproduced or transmitted in any form or by any means in part or in whole without the written permission of Group GSA Pty Ltd. All levels and dimensions are to be checked and verified on site prior to the commencement of any work, making of shop drawings or fabrication of

<sup>⊥</sup> components. Do not scale drawings. Use figured Dimensions.





#### SHADOW AREA CALCULATIONS FROM 9:00 AM TO 15:00 PM ON 21ST OF JUNE :

REDUCED -1081 m<sup>2</sup>
ADDED +971 m<sup>2</sup>
NET REDUCTION -110 m<sup>2</sup>

#### LEGEND SHADOW COMPARISON

SHADOWS REDUCED

SHADOWS ADDED



#### **DA SUBMISSION**

ISSUE FOR COORDINATION ISSUE FOR INFORMATION

ISSUE FOR INFORMATION

ISSUE FOR INFORMATION DEVELOPMENT APPLICATION

14/08/2018 03/09/2018

06/11/2018

28/11/2018 05/12/2018

INSYNC SERVICES
Suite 6.02, Level 6, 89 York Street
Sydney NSW 2000

Structural Engineer
NORTHROP

Level 11, 345 George Street Sydney NSW 2000

OLSSON FIRE

Traffic Engineeer

PTC Suite 102, 506 Miller Street

Cammeray NSW 2062
BCA/Access Consultant

BLACKETT MAGUIRE + GOLDSMITH PO Box 167, Broadway

Client

ANGLICARE - LIVERPOOL



Group GSA Pty Ltd ABN 76 002 113 779