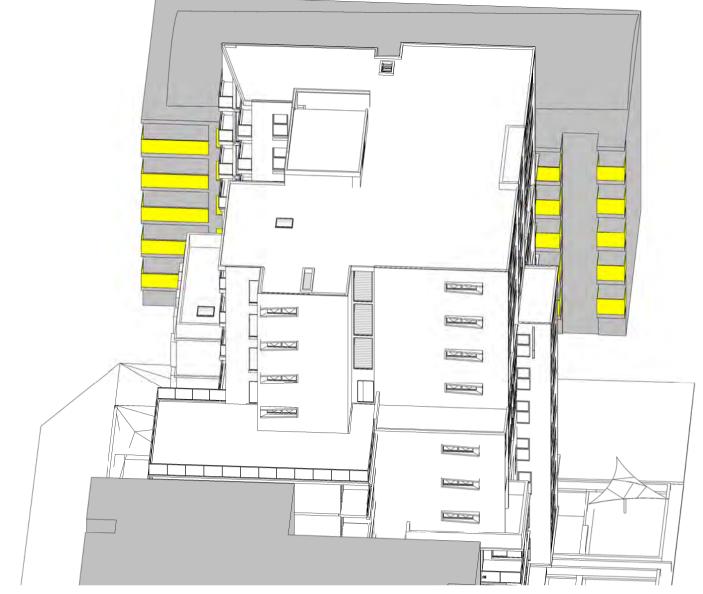

gn landscape nom architect M. Sheldon 3990

Project Title

ANGLICARE - LIVERPOOL

Drawing Title

#### SOUTH NEIGHBOUR STUDY - APPROVED DA

| Drawing No | Issue    |
|------------|----------|
| o:         | 7568     |
|            | LMC      |
|            | MB       |
|            | MF       |
| e)         | 12/07/18 |
|            | 1 : 500  |
|            | D:       |

This drawing is the copyright of Group GSA Pty Ltd and may not be altered, reproduced or transmitted in any form or by any means in part or in whole without the written permission of Group GSA Pty Ltd. All levels and dimensions are to be checked and verified on site prior to the commencement of any work, making of shop drawings or fabrication of

<sup>⊥</sup> components. Do not scale drawings. Use figured Dimensions.







3 SUN'S VIEW @ 21 JUN 11\_00







7 SUN'S VIEW @ 21 JUN 15\_00

17-19 NORTHUMBERLAND STREET LIVERPOOL (SOUTH SIDE OF PROPOSED DEVELOPMENT)

BALCONIES OF THE EXISTING BUILDING RECEIVING SOLAR ACCESS DURING WINTER SOLSTICE

#### DA SUBMISSION

DEVELOPMENT APPLICATION

RESPONSE TO COUNCIL RFI

ISSUE FOR INFORMATION

05/12/2018

22/02/2019 28/03/2019

INSYNC SERVICES Suite 6.02, Level 6, 89 York Street Sydney NSW 2000

Structural Engineer NORTHROP

Level 11, 345 George Street Sydney NSW 2000

Fire Engineeer OLSSON FIRE

Traffic Engineeer

PTC Suite 102, 506 Miller Street Cammeray NSW 2062

BCA/Access Consultant

BLACKETT MAGUIRE + GOLDSMITH PO Box 167, Broadway

ANGLICARE - LIVERPOOL



www.groupgsa.com

T +612 9361 4144 F +612 9332 3458

architecture interior design urban design landscape