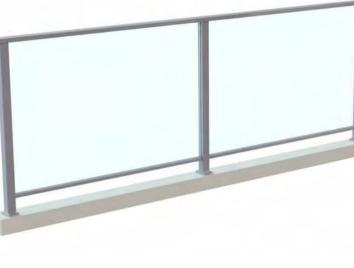

|
| Project No            | Drawing No | Issu         |

#### 180350 DA3002

Do not scale drawings. Use figured Dimensions.

This drawing is the copyright of Group GSA Pty Ltd and may not be altered, reproduced or transmitted in any form or by any means in part or in whole without the written permission of Group GSA Pty Ltd. All levels and dimensions are to be checked and verified on site prior to the commencement of any work, making of shop drawings or fabrication of □ components.

1. COLORBOND CLADDING

- MONUMENT







3. BRICKWALL SIMILAR TO PGH FROST

TO PGH SEA SALT

5. FULLY FRAMED GLASS BALUSTRADE - CLEAR

6. FULLY FRAMED GLASS BALUSTRADE - OPAQUE

7. CLADDING WHITE COLOUR



8. WINDOW & GLAZING



9. SKYLIGHTS



11. COLORBOND CLADDING 10. ACRYLIC PAINT SURFMIST WHERE EXPOSED







6.FULLY FRAMED GLASS BALUSTRADE - OPAQUE



9.SKYLIGHTS

10.ACRYLIC PAINT

WHERE EXPOSED

7.CLADDING WHITE

COLOUR





Traffic Engineeer

PTC Suite 102, 506 Miller Street Cammeray NSW 2062 BCA/Access Consultant

BLACKETT MAGUIRE + GOLDSMITH PO Box 167, Broadway

DA SUBMISSION



Group GSA Pty Ltd ABN 76 002 113 779 Level 7, 80 William St East Sydney NSW Australia 2011 www.groupgsa.com

T +612 9361 4144 F +612 9332 3458

architecture interior design urban design landscape nom architect M. Sheldon 3990 Project Title

ANGLICARE - LIVERPOOL

Drawing Title

## EXTERNAL FINISHES

| PALET              | ΓE         |          |
|--------------------|------------|----------|
| Scale              |            | 1 : 100  |
| Drawing Created (d | ate)       | 03/20/19 |
| Drawing Created (b | y)