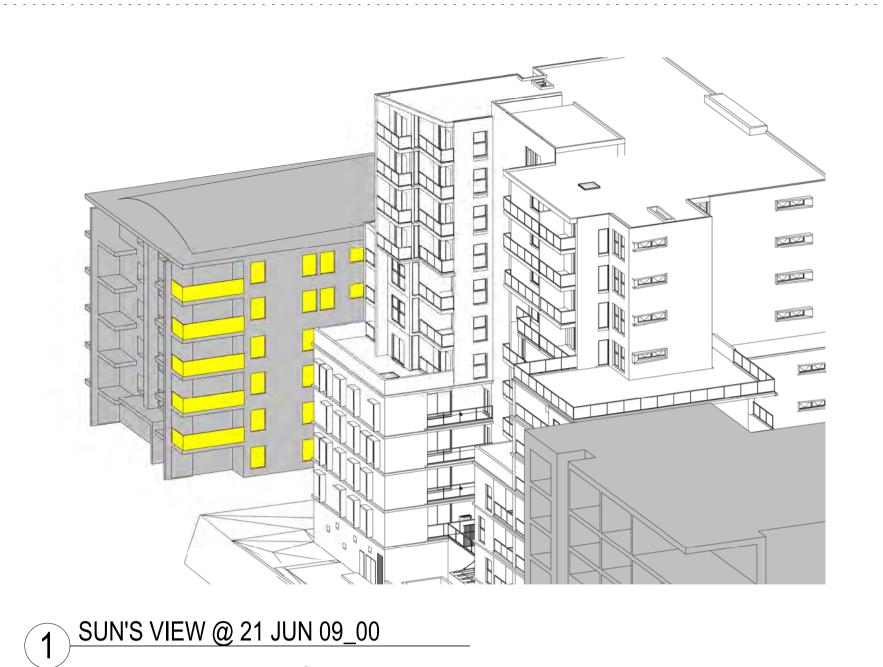

design landscape nom architect M. Sheldon 3990

Project Title

ANGLICARE - LIVERPOOL

Drawing Title

#### SOUTH NEIGHBOUR STUDY - APPROVED DA

| Drawing No | Issue    |
|------------|----------|
| o:         | 7568     |
|            | LMC      |
|            | MB       |
|            | MF       |
| e)         | 12/07/18 |
|            | 1 : 500  |
|            | D:       |

This drawing is the copyright of Group GSA Pty Ltd and may not be altered, reproduced or transmitted in any form or by any means in part or in whole without the written permission of Group GSA Pty Ltd. All levels and dimensions are to be checked and verified on site prior to the commencement of any work, making of shop drawings or fabrication of

<sup>⊥</sup> components. Do not scale drawings. Use figured Dimensions.







3 SUN'S VIEW @ 21 JUN 11\_00







7 SUN'S VIEW @ 21 JUN 15\_00

17-19 NORTHUMBERLAND STREET LIVERPOOL (SOUTH SIDE OF PROPOSED DEVELOPMENT)

BALCONIES OF THE EXISTING BUILDING RECEIVING SOLAR ACCESS DURING WINTER SOLSTICE

#### DA SUBMISSION

DEVELOPMENT APPLICATION

RESPONSE TO COUNCIL RFI

ISSUE FOR INFORMATION

05/12/2018

22/02/2019 28/03/2019

INSYNC SERVICES Suite 6.02, Level 6, 89 York Street Sydney NSW 2000

Structural Engineer NORTHROP

Level 11, 345 George Street Sydney NSW 2000

Fire Engineeer OLSSON FIRE

Traffic Engineeer

PTC Suite 102, 506 Miller Street Cammeray NSW 2062

BCA/Access Consultant

BLACKETT MAGUIRE + GOLDSMITH PO Box 167, Broadway

ANGLICARE - LIVERPOOL



www.groupgsa.com

T +612 9361 4144 F +612 9332 3458

architecture interior design urban design lands