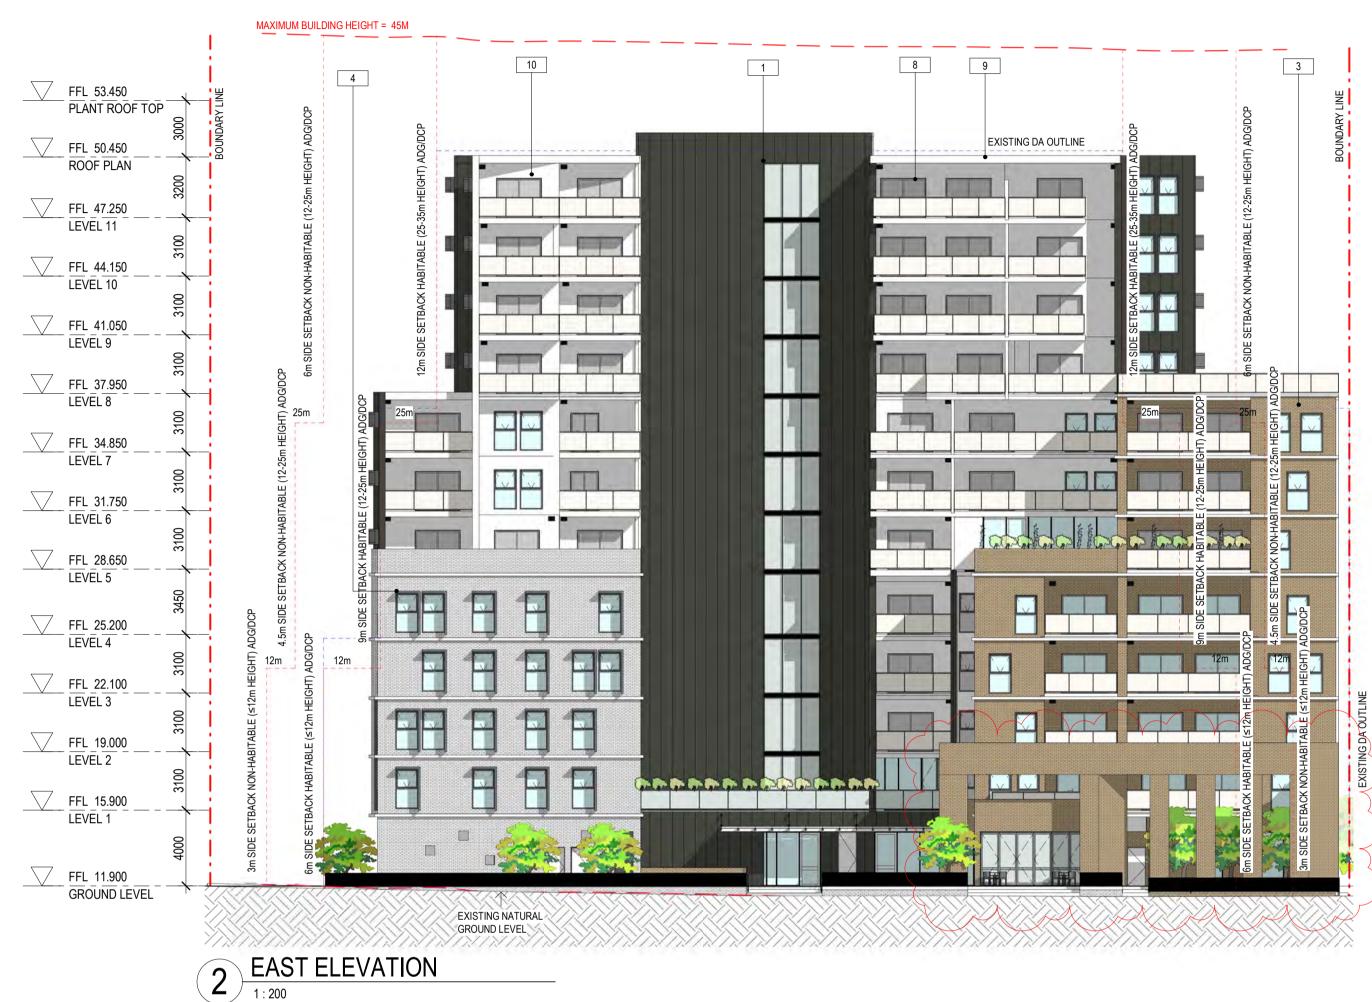

--|---------|
| Drawing Created (by)  |            | М       |
| Verified              |            | MI      |
| Approved              |            | LM      |
| LMC   Registration No | 0:         | 756     |
| Project No            | Drawing No | Issue   |
| 180350                | DA3001     | Н       |

#### 180350 DA3001

This drawing is the copyright of Group GSA Pty Ltd and may not be altered, reproduced or transmitted in any form or by any means in part or in whole without the written permission of Group GSA Pty Ltd. All levels and dimensions are to be checked and verified on site prior to the commencement of any work, making of shop drawings or fabrication of <sup>⊥</sup> components.

Do not scale drawings. Use figured Dimensions.











8. WINDOW & GLAZING



9. SKYLIGHTS





























architecture interior design urban design landscape nom architect M. Sheldon 3990 Project Title

Issue Description

ISSUE FOR COORDINATION

ISSUE FOR INFORMATION

DEVELOPMENT APPLICATION

RESPONSE TO COUNCIL RFI

RESPONSE TO COUNCIL RFI

ISSUE FOR INFORMATION

14/08/2018

03/09/2018

19/09/2018

19/10/2018

06/11/2018

28/11/2018

05/12/2018

22/01/2019

28/03/2019

10/05/2019

ANGLICARE - LIVERPOOL

DA SUBMISSION

BLACKETT MAGUIRE + GOLDSMITH

ANGLICARE - LIVERPOOL

Group GSA Pty Ltd ABN 76 002 113 779 Level 7, 80 William St East Sydney NSW

T +612 9361 4144 F +612 9332 3458

INSYNC SERVICES Suite 6.02, Level 6, 89 York Street

Sydney NSW 2000

Structural Engineer

NORTHROP

OLSSON FIRE

Traffic Engineeer

PTC

| Fire Engineeer

Level 11, 345 George Street Sydney