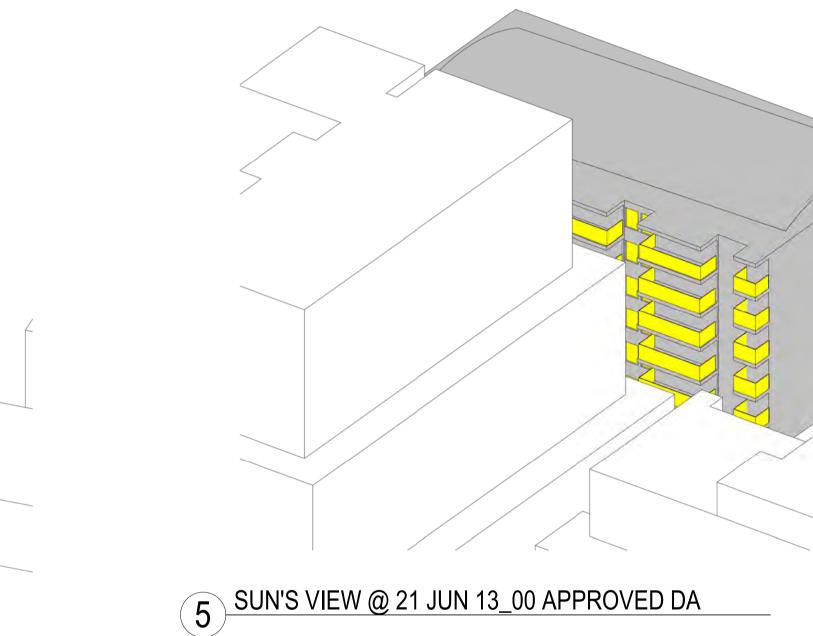

y NSW

T +612 9361 4144 F +612 9332 3458

architecture interior design urban design landscape nom architect M. Sheldon 3990

ANGLICARE - LIVERPOOL

BLACKETT MAGUIRE + GOLDSMITH

Level 11, 345 George Street Sydney NSW 2000

ISSUE FOR INFORMATION RESPONSE TO COUNCIL RFI

28/03/2019

02/15/19 Drawing Created (by) LMC Approved 7568 LMC | Registration No: 180350 DA4108

not be altered, reproduced or transmitted in any form or by any means in part or in whole without the written permission of Group GSA Pty Ltd. All levels and dimensions are to be checked and verified on site prior to the commencement of

This drawing is the copyright of Group GSA Pty Ltd and may any work, making of shop drawings or fabrication of <sup>⊥</sup> components. Do not scale drawings. Use figured Dimensions.

















7 SUN'S VIEW @ 21 JUN 15\_00 APPROVED DA

17-19 NORTHUMBERLAND STREET LIVERPOOL (SOUTH SIDE OF PROPOSED DEVELOPMENT)

BALCONIES OF THE EXISTING BUILDING RECEIVING SOLAR ACCESS DURING WINTER SOLSTICE

#### DA SUBMISSION

DEVELOPMENT APPLICATION

RESPONSE TO COUNCIL RFI

ISSUE FOR INFORMATION

05/12/2018

22/02/2019 28/03/2019

INSYNC SERVICES Suite 6.02, Level 6, 89 York Street Sydney NSW 2000

Structural Engineer NORTHROP

Level 11, 345 George Street Sydney NSW 2000

Fire Engineeer OLSSON FIRE

Traffic Engineeer

PTC Suite 102, 506 Miller Street

Cammeray NSW 2062

BCA/Access Consultant BLACKETT MAGUIRE + GOLDSMITH

PO Box 167, Broadway

ANGLICARE - LIVERPOOL



www.groupgsa.com

T +612 9361 4144 F +612 9332 3458 architecture interior design urban design landscape nom architect M. Sh