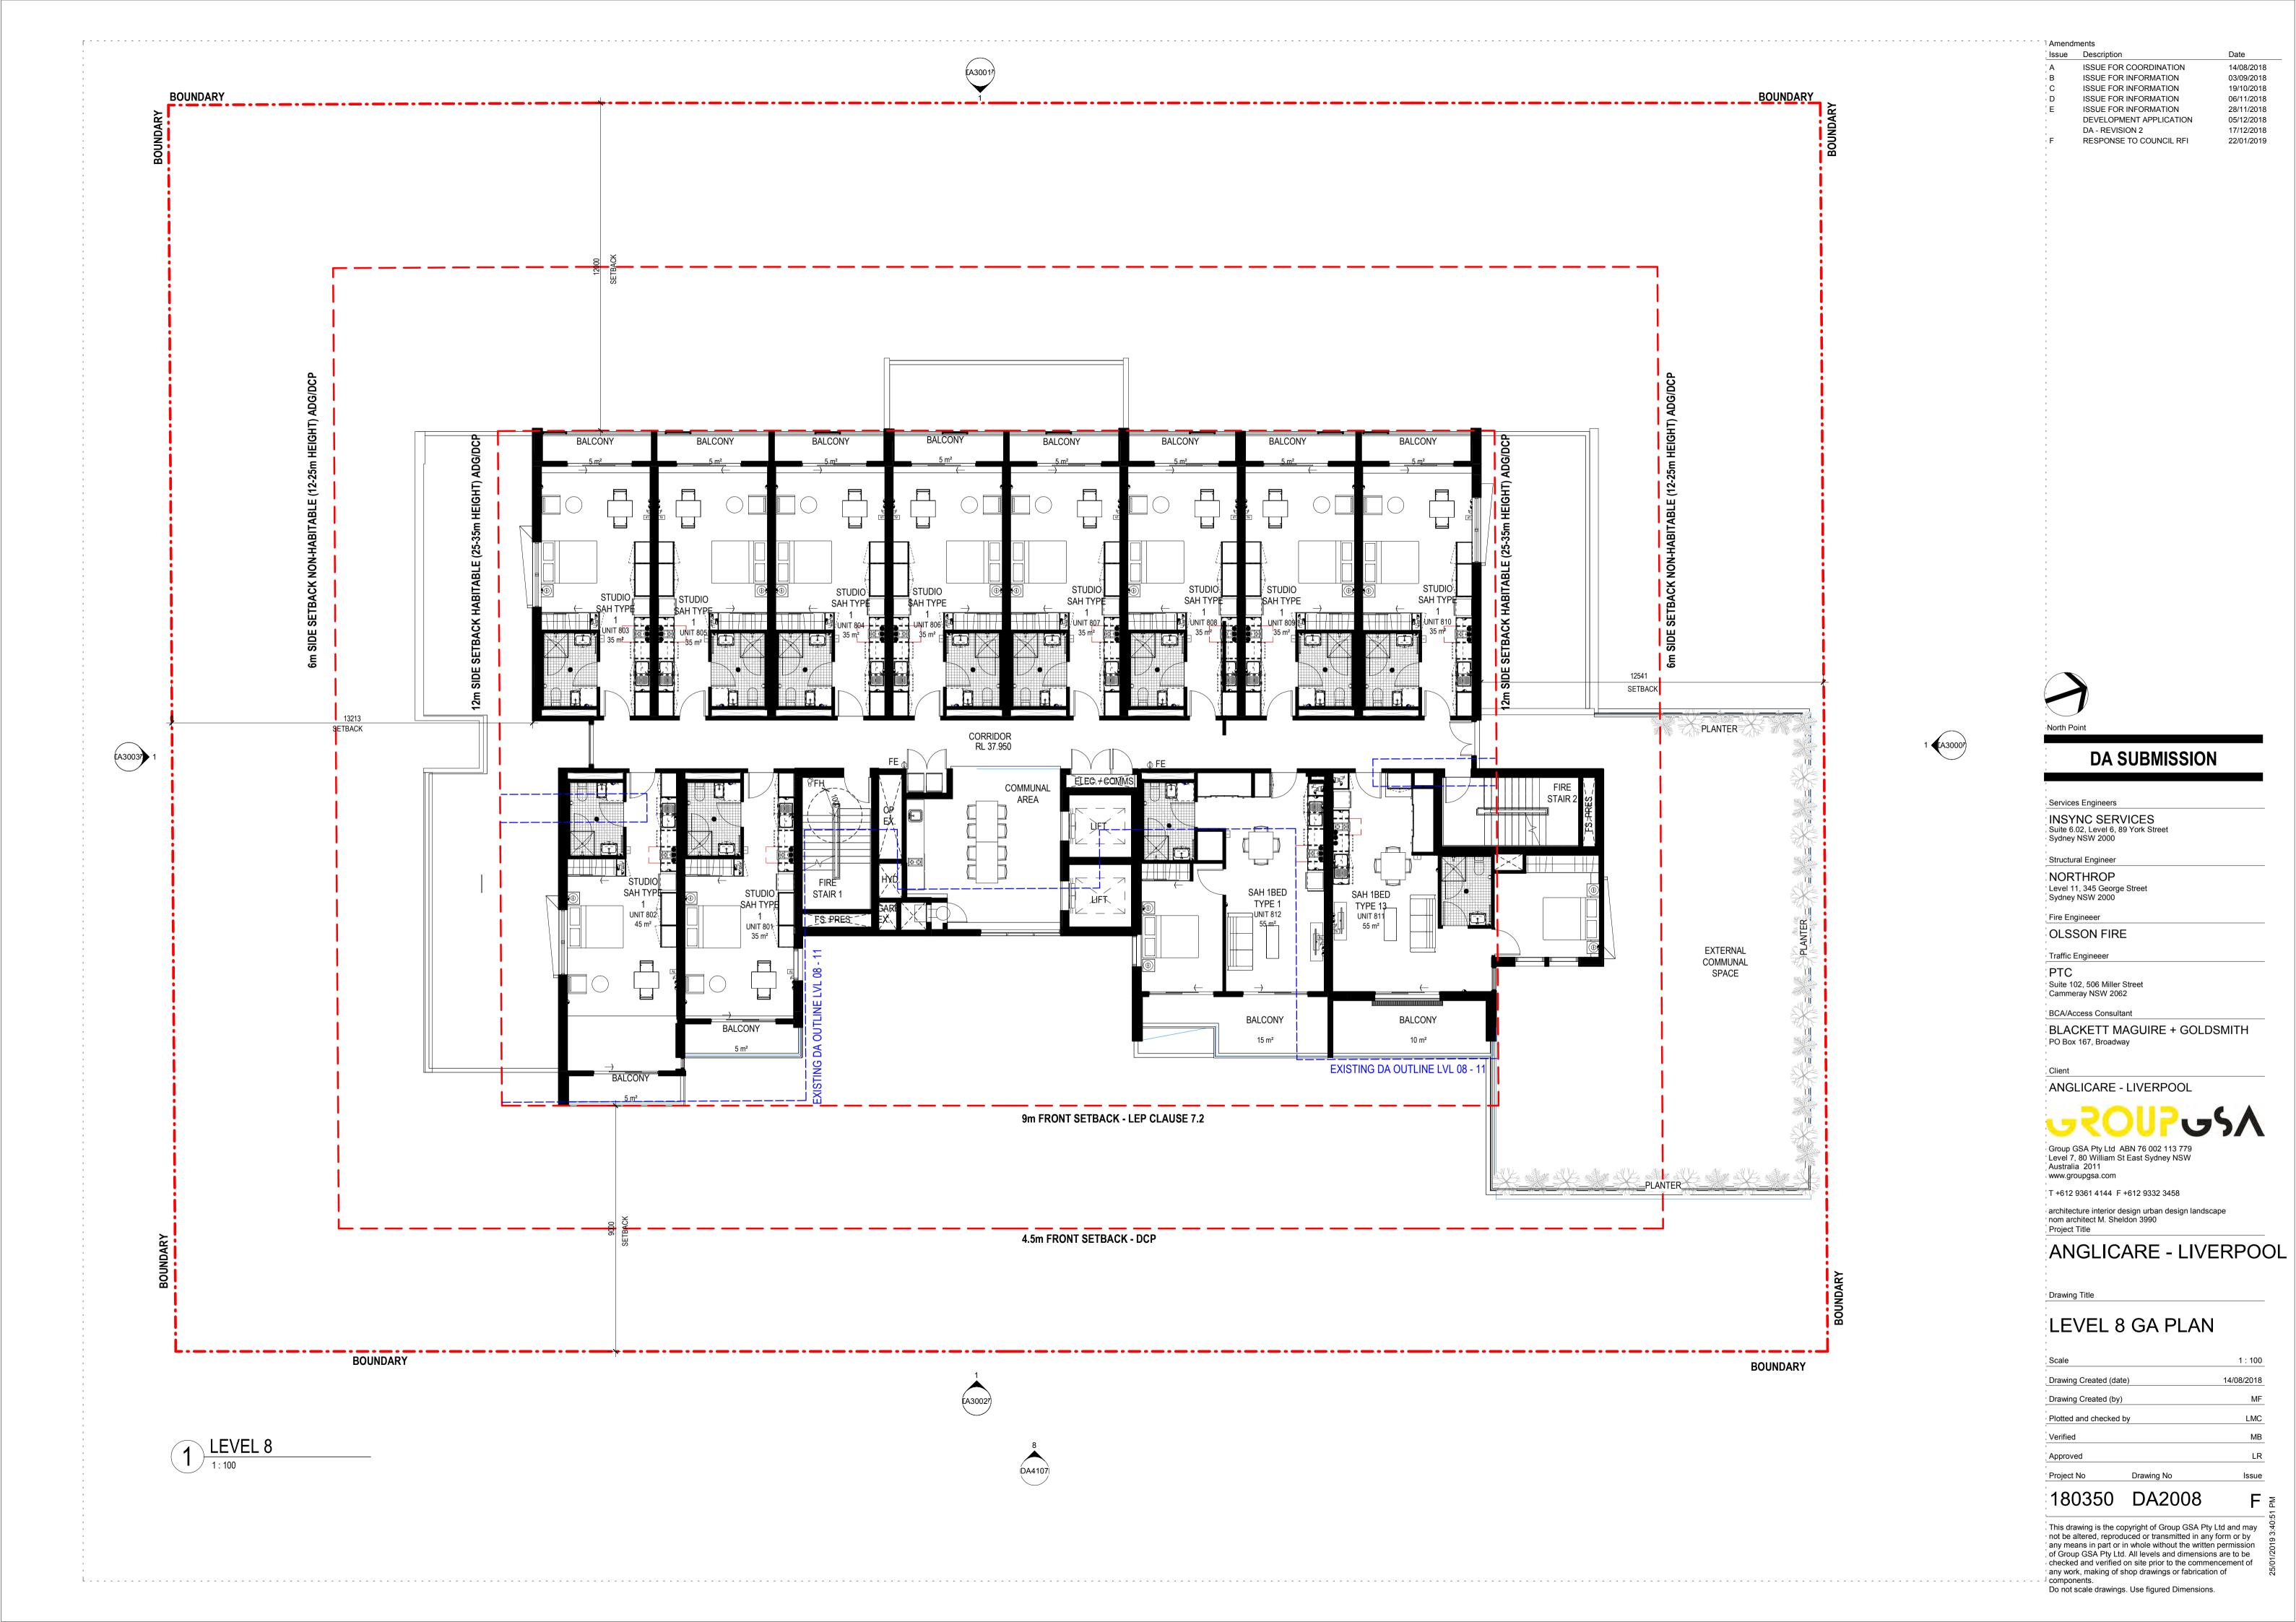

# 9 - 15 NORTHUMBERLAND STREET, LIVERPOOL, NSW DEVELOPMENT APPLICATION

|                                                                                                                                                                                | Sheet                                                                                                                                                                                                                                                                                                                                                                                                                                                                                                             |                                                                                                                                                                                                                      |                                                  |                                          |                                          |                                     |                                                                                                                                                                                                                 |                                          |
|--------------------------------------------------------------------------------------------------------------------------------------------------------------------------------|-------------------------------------------------------------------------------------------------------------------------------------------------------------------------------------------------------------------------------------------------------------------------------------------------------------------------------------------------------------------------------------------------------------------------------------------------------------------------------------------------------------------|----------------------------------------------------------------------------------------------------------------------------------------------------------------------------------------------------------------------|--------------------------------------------------|------------------------------------------|------------------------------------------|-------------------------------------|-----------------------------------------------------------------------------------------------------------------------------------------------------------------------------------------------------------------|------------------------------------------|
| Sheet No                                                                                                                                                                       | Sheet Name                                                                                                                                                                                                                                                                                                                                                                                                                                                                                                        | Issue<br>Date                                                                                                                                                                                                        | Drawn<br>By                                      | Checked<br>By                            | Approved<br>By                           | Current<br>Revision                 | Discipline                                                                                                                                                                                                      | Packa                                    |
| SHEEL NO                                                                                                                                                                       | Sileet Name                                                                                                                                                                                                                                                                                                                                                                                                                                                                                                       | Date                                                                                                                                                                                                                 | Ь                                                | Бу                                       | Бу                                       | IVEAISIOII                          | Discipillie                                                                                                                                                                                                     | ge                                       |
| 000 COVER / TIT                                                                                                                                                                | LE / LOCATION                                                                                                                                                                                                                                                                                                                                                                                                                                                                                                     |                                                                                                                                                                                                                      |                                                  |                                          |                                          |                                     |                                                                                                                                                                                                                 |                                          |
| DA0000                                                                                                                                                                         | DRAWING SCHEDULE / SITE LOCATION PLAN                                                                                                                                                                                                                                                                                                                                                                                                                                                                             | 07/06/18                                                                                                                                                                                                             | MF                                               | MB                                       | LR                                       | G                                   | ARCH                                                                                                                                                                                                            | DA                                       |
| DA0004                                                                                                                                                                         | PERSPECTIVE 4                                                                                                                                                                                                                                                                                                                                                                                                                                                                                                     | 05/10/19                                                                                                                                                                                                             | MB                                               |                                          |                                          | A                                   | ADOU                                                                                                                                                                                                            | DA                                       |
| DA0005                                                                                                                                                                         | PERSPECTIVE 5                                                                                                                                                                                                                                                                                                                                                                                                                                                                                                     | 05/10/19                                                                                                                                                                                                             | MB                                               |                                          |                                          | Α                                   | ARCH                                                                                                                                                                                                            | DA                                       |
| 000 DEMOLITION                                                                                                                                                                 | I PLANS                                                                                                                                                                                                                                                                                                                                                                                                                                                                                                           |                                                                                                                                                                                                                      |                                                  |                                          |                                          |                                     |                                                                                                                                                                                                                 |                                          |
| DA1001                                                                                                                                                                         | EXISTING SITE PLAN                                                                                                                                                                                                                                                                                                                                                                                                                                                                                                | 08/20/18                                                                                                                                                                                                             | MF                                               | MB                                       | LR                                       | D                                   | ARCH                                                                                                                                                                                                            | DA                                       |
| 100 SITE PLANS                                                                                                                                                                 |                                                                                                                                                                                                                                                                                                                                                                                                                                                                                                                   |                                                                                                                                                                                                                      |                                                  |                                          |                                          |                                     |                                                                                                                                                                                                                 |                                          |
| DA1100                                                                                                                                                                         | SITE PLAN                                                                                                                                                                                                                                                                                                                                                                                                                                                                                                         | 07/06/18                                                                                                                                                                                                             | MF                                               | MB                                       | LR                                       | E                                   | ARCH                                                                                                                                                                                                            | DA                                       |
| DA1101                                                                                                                                                                         | SITE ANALYSIS PLAN                                                                                                                                                                                                                                                                                                                                                                                                                                                                                                | 07/06/18                                                                                                                                                                                                             | MF                                               | MB                                       | LR                                       | C                                   | ARCH                                                                                                                                                                                                            | DA                                       |
|                                                                                                                                                                                |                                                                                                                                                                                                                                                                                                                                                                                                                                                                                                                   |                                                                                                                                                                                                                      | _                                                |                                          |                                          |                                     |                                                                                                                                                                                                                 |                                          |
| 000 GENERAL AF<br>DA2000                                                                                                                                                       | RRANGEMENT PLANS  BASEMENT 2 GA PLAN                                                                                                                                                                                                                                                                                                                                                                                                                                                                              | 14/08/2018                                                                                                                                                                                                           | MF                                               | MB                                       | LR                                       | F                                   | ARCH                                                                                                                                                                                                            | DA                                       |
| DA2000<br>DA2001                                                                                                                                                               | BASEMENT 2 GA PLAN  BASEMENT 1 GA PLAN                                                                                                                                                                                                                                                                                                                                                                                                                                                                            | 14/08/2018                                                                                                                                                                                                           | MF                                               | MB                                       | LR                                       | F                                   | ARCH                                                                                                                                                                                                            | DA                                       |
| DA2001                                                                                                                                                                         | GROUND FLOOR GA PLAN                                                                                                                                                                                                                                                                                                                                                                                                                                                                                              | 14/08/2018                                                                                                                                                                                                           | MF                                               | MB                                       |                                          | Н                                   | ARCH                                                                                                                                                                                                            | DA                                       |
| DA2002                                                                                                                                                                         | LEVEL 1 GA PLAN                                                                                                                                                                                                                                                                                                                                                                                                                                                                                                   | 14/08/2018                                                                                                                                                                                                           | MF                                               | MB                                       |                                          | Н                                   | ARCH                                                                                                                                                                                                            | DA                                       |
| DA2004                                                                                                                                                                         | LEVEL 2-3 GA PLAN                                                                                                                                                                                                                                                                                                                                                                                                                                                                                                 | 14/08/2018                                                                                                                                                                                                           | MF                                               | MB                                       | LR                                       | Н                                   | ARCH                                                                                                                                                                                                            | DA                                       |
| DA2005                                                                                                                                                                         | LEVEL 4 GA PLAN                                                                                                                                                                                                                                                                                                                                                                                                                                                                                                   | 14/08/2018                                                                                                                                                                                                           | MF                                               | MB                                       | LR                                       | F                                   | ARCH                                                                                                                                                                                                            | DA                                       |
| DA2006                                                                                                                                                                         | LEVEL 5 GA PLAN                                                                                                                                                                                                                                                                                                                                                                                                                                                                                                   | 14/08/2018                                                                                                                                                                                                           | MF                                               | MB                                       | LR                                       | F                                   | ARCH                                                                                                                                                                                                            | DA                                       |
| DA2007                                                                                                                                                                         | LEVEL 6-7 GA PLAN                                                                                                                                                                                                                                                                                                                                                                                                                                                                                                 | 14/08/2018                                                                                                                                                                                                           | MF                                               | MB                                       | LR                                       | F                                   | ARCH                                                                                                                                                                                                            | DA                                       |
| DA2008                                                                                                                                                                         | LEVEL 8 GA PLAN                                                                                                                                                                                                                                                                                                                                                                                                                                                                                                   | 14/08/2018                                                                                                                                                                                                           | MF                                               | MB                                       | LR                                       | F                                   | ARCH                                                                                                                                                                                                            | DA                                       |
| DA2009                                                                                                                                                                         | LEVEL 9-11 GA PLAN                                                                                                                                                                                                                                                                                                                                                                                                                                                                                                | 14/08/2018                                                                                                                                                                                                           | MF                                               | MB                                       | LR                                       | F                                   | ARCH                                                                                                                                                                                                            | DA                                       |
| DA2010                                                                                                                                                                         | ROOF PLAN                                                                                                                                                                                                                                                                                                                                                                                                                                                                                                         | 06/07/18                                                                                                                                                                                                             | MF                                               | MB                                       | LR                                       | G                                   | ARCH                                                                                                                                                                                                            | DA                                       |
|                                                                                                                                                                                |                                                                                                                                                                                                                                                                                                                                                                                                                                                                                                                   |                                                                                                                                                                                                                      |                                                  |                                          |                                          |                                     |                                                                                                                                                                                                                 |                                          |
| 450 1:50 UNIT LA                                                                                                                                                               |                                                                                                                                                                                                                                                                                                                                                                                                                                                                                                                   |                                                                                                                                                                                                                      |                                                  | 1                                        |                                          |                                     |                                                                                                                                                                                                                 | I                                        |
| DA2450                                                                                                                                                                         | ADAPTABLE UNITS 3 & 3A                                                                                                                                                                                                                                                                                                                                                                                                                                                                                            | 07/06/18                                                                                                                                                                                                             | MF                                               | MB                                       |                                          | D                                   | ARCH                                                                                                                                                                                                            | DA                                       |
| DA2451                                                                                                                                                                         | ADAPTABLE UNITS 6 & 12                                                                                                                                                                                                                                                                                                                                                                                                                                                                                            | 09/06/18                                                                                                                                                                                                             | MF                                               | MB                                       | LR                                       | D                                   | ARCH                                                                                                                                                                                                            | DA                                       |
|                                                                                                                                                                                |                                                                                                                                                                                                                                                                                                                                                                                                                                                                                                                   |                                                                                                                                                                                                                      |                                                  |                                          |                                          |                                     |                                                                                                                                                                                                                 |                                          |
| 000 ELEVATIONS                                                                                                                                                                 |                                                                                                                                                                                                                                                                                                                                                                                                                                                                                                                   |                                                                                                                                                                                                                      |                                                  |                                          |                                          |                                     |                                                                                                                                                                                                                 |                                          |
|                                                                                                                                                                                |                                                                                                                                                                                                                                                                                                                                                                                                                                                                                                                   | 07/06/40                                                                                                                                                                                                             | ME                                               | MD                                       | LD                                       | 0                                   | ADOLL                                                                                                                                                                                                           | DA                                       |
| DA3000                                                                                                                                                                         | STREETSCAPE ELEVATION                                                                                                                                                                                                                                                                                                                                                                                                                                                                                             | 07/06/18                                                                                                                                                                                                             | MF                                               | MB                                       | LR                                       | G                                   | ARCH                                                                                                                                                                                                            | DA                                       |
| DA3000<br>DA3001                                                                                                                                                               | STREETSCAPE ELEVATION ELEVATION SHEET 1                                                                                                                                                                                                                                                                                                                                                                                                                                                                           | 07/06/18                                                                                                                                                                                                             | MF                                               | MB                                       | LR                                       | G<br>H                              | ARCH                                                                                                                                                                                                            | DA                                       |
| DA3000<br>DA3001<br>DA3002                                                                                                                                                     | STREETSCAPE ELEVATION ELEVATION SHEET 1 ELEVATION SHEET 2                                                                                                                                                                                                                                                                                                                                                                                                                                                         | 07/06/18<br>07/06/18                                                                                                                                                                                                 | MF<br>MF                                         | MB<br>MB                                 | LR<br>LR                                 | H                                   |                                                                                                                                                                                                                 | DA<br>DA                                 |
| DA3000<br>DA3001                                                                                                                                                               | STREETSCAPE ELEVATION ELEVATION SHEET 1                                                                                                                                                                                                                                                                                                                                                                                                                                                                           | 07/06/18                                                                                                                                                                                                             | MF                                               | MB                                       | LR                                       |                                     | ARCH                                                                                                                                                                                                            | DA                                       |
| DA3000<br>DA3001<br>DA3002                                                                                                                                                     | STREETSCAPE ELEVATION ELEVATION SHEET 1 ELEVATION SHEET 2                                                                                                                                                                                                                                                                                                                                                                                                                                                         | 07/06/18<br>07/06/18                                                                                                                                                                                                 | MF<br>MF                                         | MB<br>MB                                 | LR<br>LR                                 | H                                   | ARCH                                                                                                                                                                                                            | DA<br>DA                                 |
| DA3000<br>DA3001<br>DA3002<br>DA3003                                                                                                                                           | STREETSCAPE ELEVATION ELEVATION SHEET 1 ELEVATION SHEET 2                                                                                                                                                                                                                                                                                                                                                                                                                                                         | 07/06/18<br>07/06/18                                                                                                                                                                                                 | MF<br>MF                                         | MB<br>MB                                 | LR<br>LR                                 | H<br>I<br>A                         | ARCH                                                                                                                                                                                                            | DA<br>DA<br>DA                           |
| DA3000 DA3001 DA3002 DA3003 100 SECTIONS                                                                                                                                       | STREETSCAPE ELEVATION ELEVATION SHEET 1 ELEVATION SHEET 2 EXTERNAL FINISHES PALETTE                                                                                                                                                                                                                                                                                                                                                                                                                               | 07/06/18<br>07/06/18<br>03/20/19                                                                                                                                                                                     | MF<br>MF<br>AV                                   | MB<br>MB<br>MB                           | LR<br>LR<br>LR                           | H<br>I<br>A                         | ARCH<br>ARCH                                                                                                                                                                                                    | DA<br>DA<br>DA                           |
| DA3000 DA3001 DA3002 DA3003  100 SECTIONS DA3100 DA3101                                                                                                                        | STREETSCAPE ELEVATION ELEVATION SHEET 1 ELEVATION SHEET 2 EXTERNAL FINISHES PALETTE  SECTION SHEET 1                                                                                                                                                                                                                                                                                                                                                                                                              | 07/06/18<br>07/06/18<br>03/20/19<br>07/06/18                                                                                                                                                                         | MF<br>MF<br>AV                                   | MB<br>MB<br>MB                           | LR<br>LR<br>LR                           | H<br>I<br>A                         | ARCH<br>ARCH                                                                                                                                                                                                    | DA<br>DA<br>DA                           |
| DA3000 DA3001 DA3002 DA3003  100 SECTIONS DA3100 DA3101  000 SHADOWS                                                                                                           | STREETSCAPE ELEVATION ELEVATION SHEET 1 ELEVATION SHEET 2 EXTERNAL FINISHES PALETTE  SECTION SHEET 1 SECTION SHEET 2                                                                                                                                                                                                                                                                                                                                                                                              | 07/06/18<br>07/06/18<br>03/20/19<br>07/06/18<br>07/26/18                                                                                                                                                             | MF<br>MF<br>AV<br>MF<br>MF                       | MB<br>MB<br>MB                           | LR<br>LR<br>LR                           | H<br>I<br>A                         | ARCH<br>ARCH<br>ARCH<br>ARCH                                                                                                                                                                                    | DA DA DA DA DA                           |
| DA3000 DA3001 DA3002 DA3003  100 SECTIONS DA3100                                                                                                                               | STREETSCAPE ELEVATION ELEVATION SHEET 1 ELEVATION SHEET 2 EXTERNAL FINISHES PALETTE  SECTION SHEET 1                                                                                                                                                                                                                                                                                                                                                                                                              | 07/06/18<br>07/06/18<br>03/20/19<br>07/06/18                                                                                                                                                                         | MF<br>MF<br>AV                                   | MB<br>MB<br>MB                           | LR<br>LR<br>LR                           | H<br>I<br>A                         | ARCH<br>ARCH                                                                                                                                                                                                    | DA<br>DA<br>DA                           |
| DA3000 DA3001 DA3002 DA3003  100 SECTIONS DA3100 DA3101  000 SHADOWS DA4000                                                                                                    | STREETSCAPE ELEVATION ELEVATION SHEET 1 ELEVATION SHEET 2 EXTERNAL FINISHES PALETTE  SECTION SHEET 1 SECTION SHEET 2  SHADOW DIAGRAMS JUNE 21 - 9AM TO 12PM                                                                                                                                                                                                                                                                                                                                                       | 07/06/18<br>07/06/18<br>03/20/19<br>07/06/18<br>07/26/18                                                                                                                                                             | MF AV MF MF                                      | MB<br>MB<br>MB<br>MB<br>MB               | LR<br>LR<br>LR                           | H<br>I<br>A                         | ARCH ARCH ARCH ARCH                                                                                                                                                                                             | DA DA DA DA DA DA DA                     |
| DA3000 DA3001 DA3002 DA3003  100 SECTIONS DA3100 DA3101  000 SHADOWS DA4000                                                                                                    | STREETSCAPE ELEVATION ELEVATION SHEET 1 ELEVATION SHEET 2 EXTERNAL FINISHES PALETTE  SECTION SHEET 1 SECTION SHEET 2  SHADOW DIAGRAMS JUNE 21 - 9AM TO 12PM                                                                                                                                                                                                                                                                                                                                                       | 07/06/18<br>07/06/18<br>03/20/19<br>07/06/18<br>07/26/18                                                                                                                                                             | MF AV MF MF                                      | MB<br>MB<br>MB<br>MB<br>MB               | LR<br>LR<br>LR                           | H<br>I<br>A                         | ARCH ARCH ARCH ARCH                                                                                                                                                                                             | DA DA DA DA DA DA DA                     |
| DA3000 DA3001 DA3002 DA3003  100 SECTIONS DA3100 DA3101  000 SHADOWS DA4000 DA4001                                                                                             | STREETSCAPE ELEVATION ELEVATION SHEET 1 ELEVATION SHEET 2 EXTERNAL FINISHES PALETTE  SECTION SHEET 1 SECTION SHEET 2  SHADOW DIAGRAMS JUNE 21 - 9AM TO 12PM                                                                                                                                                                                                                                                                                                                                                       | 07/06/18<br>07/06/18<br>03/20/19<br>07/06/18<br>07/26/18                                                                                                                                                             | MF AV MF MF                                      | MB<br>MB<br>MB<br>MB<br>MB               | LR<br>LR<br>LR<br>LR<br>LR               | H<br>I<br>A                         | ARCH ARCH ARCH ARCH                                                                                                                                                                                             | DA DA DA DA DA DA DA                     |
| DA3000 DA3001 DA3002 DA3003  100 SECTIONS DA3100 DA3101  000 SHADOWS DA4000 DA4001  100 DIAGRAMS                                                                               | STREETSCAPE ELEVATION ELEVATION SHEET 1 ELEVATION SHEET 2 EXTERNAL FINISHES PALETTE  SECTION SHEET 1 SECTION SHEET 2  SHADOW DIAGRAMS JUNE 21 - 9AM TO 12PM SHADOW DIAGRAMS JUNE 21 - 1PM TO 3PM                                                                                                                                                                                                                                                                                                                  | 07/06/18<br>07/06/18<br>03/20/19<br>07/06/18<br>07/26/18<br>07/06/18<br>08/03/18                                                                                                                                     | MF AV MF MF MF                                   | MB MB MB MB MB MB MB                     | LR LR LR LR LR LR LR LR                  | H I A                               | ARCH ARCH ARCH ARCH ARCH ARCH                                                                                                                                                                                   | DA DA DA DA DA DA DA DA                  |
| DA3000 DA3001 DA3002 DA3003  100 SECTIONS DA3100 DA3101  000 SHADOWS DA4000 DA4001  100 DIAGRAMS DA4100 DA4101 DA4102                                                          | STREETSCAPE ELEVATION ELEVATION SHEET 1 ELEVATION SHEET 2 EXTERNAL FINISHES PALETTE  SECTION SHEET 1 SECTION SHEET 2  SHADOW DIAGRAMS JUNE 21 - 9AM TO 12PM SHADOW DIAGRAMS JUNE 21 - 1PM TO 3PM  GFA LEP                                                                                                                                                                                                                                                                                                         | 07/06/18<br>07/06/18<br>03/20/19<br>07/06/18<br>07/26/18<br>07/06/18<br>08/03/18<br>08/03/18<br>08/03/18                                                                                                             | MF AV  MF MF MF MF MF MF                         | MB            | LR         | H I A E E D D D D D D               | ARCH ARCH ARCH ARCH ARCH ARCH ARCH ARCH                                                                                                                                                                         | DA D |
| DA3000 DA3001 DA3002 DA3003  100 SECTIONS DA3100 DA3101  000 SHADOWS DA4000 DA4001  100 DIAGRAMS DA4100 DA4101 DA4102 DA4103                                                   | STREETSCAPE ELEVATION ELEVATION SHEET 1 ELEVATION SHEET 2 EXTERNAL FINISHES PALETTE  SECTION SHEET 1 SECTION SHEET 2  SHADOW DIAGRAMS JUNE 21 - 9AM TO 12PM SHADOW DIAGRAMS JUNE 21 - 1PM TO 3PM  GFA LEP SEPP 65 - BALCONY & COMMON OPEN SPACE SUN'S EYE VIEW SUN'S EYE VIEW - 2                                                                                                                                                                                                                                 | 07/06/18<br>07/06/18<br>03/20/19<br>07/06/18<br>07/26/18<br>07/06/18<br>08/03/18<br>08/03/18<br>08/03/18<br>08/02/18<br>08/03/18                                                                                     | MF MF MF MF MF MF MF MF                          | MB      | LR L | H                                   | ARCH ARCH ARCH ARCH ARCH ARCH ARCH ARCH                                                                                                                                                                         | DA D |
| DA3000 DA3001 DA3002 DA3003  100 SECTIONS DA3100 DA3101  000 SHADOWS DA4000 DA4001  100 DIAGRAMS DA4100 DA4101 DA4102 DA4103 DA4104                                            | STREETSCAPE ELEVATION ELEVATION SHEET 1 ELEVATION SHEET 2 EXTERNAL FINISHES PALETTE  SECTION SHEET 1 SECTION SHEET 2  SHADOW DIAGRAMS JUNE 21 - 9AM TO 12PM SHADOW DIAGRAMS JUNE 21 - 1PM TO 3PM  GFA LEP SEPP 65 - BALCONY & COMMON OPEN SPACE SUN'S EYE VIEW SUN'S EYE VIEW - 2 SOLAR ACCESS                                                                                                                                                                                                                    | 07/06/18<br>07/06/18<br>03/20/19<br>07/06/18<br>07/26/18<br>07/26/18<br>08/03/18<br>08/03/18<br>08/03/18<br>08/03/18<br>08/03/18<br>08/03/18                                                                         | MF                    | MB M | LR L | H                                   | ARCH ARCH ARCH ARCH ARCH ARCH ARCH ARCH                                                                                                                                                                         | DA D |
| DA3000 DA3001 DA3002 DA3003  100 SECTIONS DA3100 DA3101  000 SHADOWS DA4000 DA4001  100 DIAGRAMS DA4100 DA4101 DA4102 DA4103 DA4104 DA4105                                     | STREETSCAPE ELEVATION ELEVATION SHEET 1 ELEVATION SHEET 2 EXTERNAL FINISHES PALETTE  SECTION SHEET 1 SECTION SHEET 2  SHADOW DIAGRAMS JUNE 21 - 9AM TO 12PM SHADOW DIAGRAMS JUNE 21 - 1PM TO 3PM  GFA LEP SEPP 65 - BALCONY & COMMON OPEN SPACE SUN'S EYE VIEW SUN'S EYE VIEW - 2 SOLAR ACCESS CROSS VENTILATION                                                                                                                                                                                                  | 07/06/18<br>07/06/18<br>03/20/19<br>07/06/18<br>07/26/18<br>07/06/18<br>08/03/18<br>08/03/18<br>08/02/18<br>08/03/18<br>07/06/18                                                                                     | MF                 | MB M | LR L | H                                   | ARCH ARCH  ARCH  ARCH  ARCH  ARCH  ARCH  ARCH  ARCH  ARCH  ARCH  ARCH  ARCH  ARCH  ARCH  ARCH  ARCH  ARCH                                                                                                       | DA D |
| DA3000 DA3001 DA3002 DA3003  100 SECTIONS DA3100 DA3101  000 SHADOWS DA4000 DA4001  100 DIAGRAMS DA4100 DA4101 DA4102 DA4103 DA4104 DA4105 DA4106                              | STREETSCAPE ELEVATION ELEVATION SHEET 1 ELEVATION SHEET 2 EXTERNAL FINISHES PALETTE  SECTION SHEET 1 SECTION SHEET 2  SHADOW DIAGRAMS JUNE 21 - 9AM TO 12PM SHADOW DIAGRAMS JUNE 21 - 1PM TO 3PM  GFA LEP SEPP 65 - BALCONY & COMMON OPEN SPACE SUN'S EYE VIEW SUN'S EYE VIEW - 2 SOLAR ACCESS CROSS VENTILATION CALCULATION DIAGRAMS                                                                                                                                                                             | 07/06/18<br>07/06/18<br>03/20/19<br>07/06/18<br>07/26/18<br>07/26/18<br>08/03/18<br>08/03/18<br>08/02/18<br>08/03/18<br>07/06/18<br>07/06/18<br>09/11/18                                                             | MF           | MB M | LR L | H I A A B D D D D D D D D D B B     | ARCH ARCH  ARCH  ARCH  ARCH  ARCH  ARCH  ARCH  ARCH  ARCH  ARCH  ARCH  ARCH  ARCH  ARCH  ARCH  ARCH  ARCH  ARCH  ARCH  ARCH  ARCH                                                                               | DA D |
| DA3000 DA3001 DA3002 DA3003  100 SECTIONS DA3100 DA3101  000 SHADOWS DA4000 DA4001  100 DIAGRAMS DA4100 DA4101 DA4102 DA4103 DA4104 DA4105                                     | STREETSCAPE ELEVATION ELEVATION SHEET 1 ELEVATION SHEET 2 EXTERNAL FINISHES PALETTE  SECTION SHEET 1 SECTION SHEET 2  SHADOW DIAGRAMS JUNE 21 - 9AM TO 12PM SHADOW DIAGRAMS JUNE 21 - 1PM TO 3PM  GFA LEP SEPP 65 - BALCONY & COMMON OPEN SPACE SUN'S EYE VIEW SUN'S EYE VIEW - 2 SOLAR ACCESS CROSS VENTILATION                                                                                                                                                                                                  | 07/06/18<br>07/06/18<br>03/20/19<br>07/06/18<br>07/26/18<br>07/06/18<br>08/03/18<br>08/03/18<br>08/02/18<br>08/03/18<br>07/06/18                                                                                     | MF                 | MB M | LR L | H                                   | ARCH ARCH  ARCH  ARCH  ARCH  ARCH  ARCH  ARCH  ARCH  ARCH  ARCH  ARCH  ARCH  ARCH  ARCH  ARCH  ARCH  ARCH                                                                                                       | DA D |
| DA3000 DA3001 DA3002 DA3003  100 SECTIONS DA3100 DA3101  000 SHADOWS DA4000 DA4001  100 DIAGRAMS DA4100 DA4101 DA4102 DA4103 DA4104 DA4105 DA4106                              | STREETSCAPE ELEVATION ELEVATION SHEET 1 ELEVATION SHEET 2 EXTERNAL FINISHES PALETTE  SECTION SHEET 1 SECTION SHEET 2  SHADOW DIAGRAMS JUNE 21 - 9AM TO 12PM SHADOW DIAGRAMS JUNE 21 - 1PM TO 3PM  GFA LEP SEPP 65 - BALCONY & COMMON OPEN SPACE SUN'S EYE VIEW SUN'S EYE VIEW - 2 SOLAR ACCESS CROSS VENTILATION CALCULATION DIAGRAMS SOUTH NEIGHBOUR STUDY - EXISTING                                                                                                                                            | 07/06/18<br>07/06/18<br>03/20/19<br>07/06/18<br>07/26/18<br>07/26/18<br>08/03/18<br>08/03/18<br>08/02/18<br>08/03/18<br>07/06/18<br>07/06/18<br>09/11/18                                                             | MF           | MB M | LR L | H I A A B D D D D D D D D D B B     | ARCH ARCH  ARCH  ARCH  ARCH  ARCH  ARCH  ARCH  ARCH  ARCH  ARCH  ARCH  ARCH  ARCH  ARCH  ARCH  ARCH  ARCH  ARCH  ARCH  ARCH  ARCH                                                                               | DA D |
| DA3000 DA3001 DA3002 DA3003  100 SECTIONS DA3100 DA3101  000 SHADOWS DA4000 DA4001  100 DIAGRAMS DA4100 DA4101 DA4102 DA4103 DA4104 DA4105 DA4106 DA4108                       | STREETSCAPE ELEVATION ELEVATION SHEET 1 ELEVATION SHEET 2 EXTERNAL FINISHES PALETTE  SECTION SHEET 1 SECTION SHEET 2  SHADOW DIAGRAMS JUNE 21 - 9AM TO 12PM SHADOW DIAGRAMS JUNE 21 - 1PM TO 3PM  GFA LEP SEPP 65 - BALCONY & COMMON OPEN SPACE SUN'S EYE VIEW SUN'S EYE VIEW SUN'S EYE VIEW - 2 SOLAR ACCESS CROSS VENTILATION CALCULATION DIAGRAMS SOUTH NEIGHBOUR STUDY - EXISTING BUILDINGS                                                                                                                   | 07/06/18<br>07/06/18<br>03/20/19<br>07/06/18<br>07/26/18<br>07/26/18<br>07/06/18<br>08/03/18<br>08/03/18<br>08/03/18<br>08/03/18<br>07/06/18<br>07/06/18<br>09/11/18                                                 | MF M         | MB M | LR L | H I A A E E E D D D D D D D D B B B | ARCH ARCH ARCH ARCH ARCH ARCH ARCH ARCH                                                                                                                                                                         | DA D |
| DA3000 DA3001 DA3002 DA3003  100 SECTIONS DA3100 DA3101  000 SHADOWS DA4000 DA4001  100 DIAGRAMS DA4100 DA4101 DA4102 DA4103 DA4104 DA4105 DA4106 DA4108  DA4109               | STREETSCAPE ELEVATION ELEVATION SHEET 1 ELEVATION SHEET 2 EXTERNAL FINISHES PALETTE  SECTION SHEET 1 SECTION SHEET 2  SHADOW DIAGRAMS JUNE 21 - 9AM TO 12PM SHADOW DIAGRAMS JUNE 21 - 1PM TO 3PM  GFA LEP SEPP 65 - BALCONY & COMMON OPEN SPACE SUN'S EYE VIEW SUN'S EYE VIEW - 2 SOLAR ACCESS CROSS VENTILATION CALCULATION DIAGRAMS SOUTH NEIGHBOUR STUDY - EXISTING BUILDINGS SOUTH NEIGHBOUR STUDY - APPROVED DA SOUTH NEIGHBOUR STUDY - PROPOSED DA SOUTH NEIGHBOUR STUDY - LEP/DCP                          | 07/06/18<br>07/06/18<br>03/20/19<br>07/06/18<br>07/26/18<br>07/26/18<br>07/06/18<br>08/03/18<br>08/03/18<br>08/03/18<br>07/06/18<br>07/06/18<br>09/11/18<br>02/15/19                                                 | MF M         | MB M | LR L | H                                   | ARCH ARCH  ARCH  ARCH  ARCH  ARCH  ARCH  ARCH  ARCH  ARCH  ARCH  ARCH  ARCH  ARCH  ARCH  ARCH  ARCH  ARCH  ARCH  ARCH  ARCH  ARCH  ARCH  ARCH  ARCH  ARCH  ARCH  ARCH  ARCH  ARCH  ARCH                         | DA D |
| DA3000 DA3001 DA3002 DA3003  100 SECTIONS DA3100 DA3101  000 SHADOWS DA4000 DA4001  100 DIAGRAMS DA4100 DA4101 DA4102 DA4103 DA4104 DA4105 DA4106 DA4108  DA4109 DA4110 DA4111 | STREETSCAPE ELEVATION ELEVATION SHEET 1 ELEVATION SHEET 2 EXTERNAL FINISHES PALETTE  SECTION SHEET 1 SECTION SHEET 1 SECTION SHEET 2  SHADOW DIAGRAMS JUNE 21 - 9AM TO 12PM SHADOW DIAGRAMS JUNE 21 - 1PM TO 3PM  GFA LEP SEPP 65 - BALCONY & COMMON OPEN SPACE SUN'S EYE VIEW SUN'S EYE VIEW - 2 SOLAR ACCESS CROSS VENTILATION CALCULATION DIAGRAMS SOUTH NEIGHBOUR STUDY - EXISTING BUILDINGS SOUTH NEIGHBOUR STUDY - APPROVED DA SOUTH NEIGHBOUR STUDY - PROPOSED DA SOUTH NEIGHBOUR STUDY - LEP/DCP ENVELOPE | 07/06/18<br>07/06/18<br>03/20/19<br>07/06/18<br>07/06/18<br>07/26/18<br>07/06/18<br>08/03/18<br>08/03/18<br>08/03/18<br>08/03/18<br>07/06/18<br>07/06/18<br>09/11/18<br>02/15/19<br>12/07/18<br>11/19/18<br>03/20/19 | MF M         | MB M | LR L | E E D D D D D D B B B B B A         | ARCH ARCH  ARCH  ARCH  ARCH  ARCH  ARCH  ARCH  ARCH  ARCH  ARCH  ARCH  ARCH  ARCH  ARCH  ARCH  ARCH  ARCH  ARCH  ARCH  ARCH  ARCH  ARCH  ARCH  ARCH  ARCH  ARCH  ARCH  ARCH  ARCH  ARCH  ARCH  ARCH  ARCH  ARCH | DA D |
| DA3000 DA3001 DA3002 DA3003  100 SECTIONS DA3100 DA3101  000 SHADOWS DA4000 DA4001  100 DIAGRAMS DA4100 DA4101 DA4102 DA4103 DA4104 DA4105 DA4106 DA4108  DA4109 DA4110        | STREETSCAPE ELEVATION ELEVATION SHEET 1 ELEVATION SHEET 2 EXTERNAL FINISHES PALETTE  SECTION SHEET 1 SECTION SHEET 2  SHADOW DIAGRAMS JUNE 21 - 9AM TO 12PM SHADOW DIAGRAMS JUNE 21 - 1PM TO 3PM  GFA LEP SEPP 65 - BALCONY & COMMON OPEN SPACE SUN'S EYE VIEW SUN'S EYE VIEW - 2 SOLAR ACCESS CROSS VENTILATION CALCULATION DIAGRAMS SOUTH NEIGHBOUR STUDY - EXISTING BUILDINGS SOUTH NEIGHBOUR STUDY - APPROVED DA SOUTH NEIGHBOUR STUDY - PROPOSED DA SOUTH NEIGHBOUR STUDY - LEP/DCP                          | 07/06/18<br>07/06/18<br>03/20/19<br>07/06/18<br>07/26/18<br>07/26/18<br>07/06/18<br>08/03/18<br>08/03/18<br>08/03/18<br>07/06/18<br>07/06/18<br>07/06/18<br>02/15/19<br>12/07/18<br>11/19/18                         | MF MF AV  MF | MB M | LR L | H I A E E D D D D D D D B B B B B   | ARCH ARCH ARCH ARCH ARCH ARCH ARCH ARCH                                                                                                                                                                         | DA D |