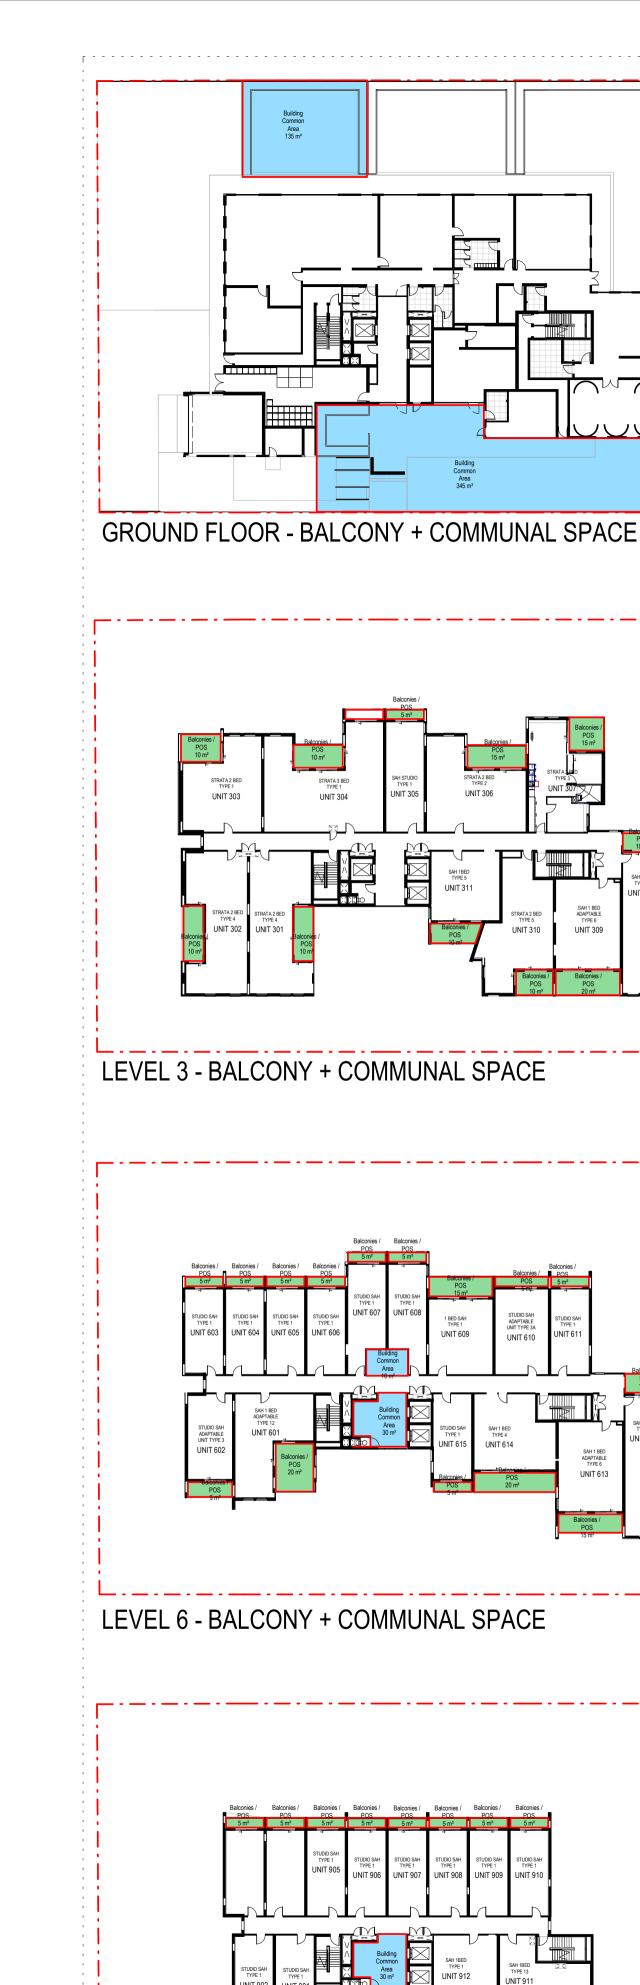

#### SITE PLAN

| Scale             |            | 1 : 20  |
|-------------------|------------|---------|
| Drawing Created ( | date)      | 07/06/1 |
| Drawing Created ( | by)        | MI      |
| Plotted and check | ed by      | LMC     |
| Verified          |            | MI      |
| Approved          |            | LF      |
| Project No        | Drawing No | Issue   |